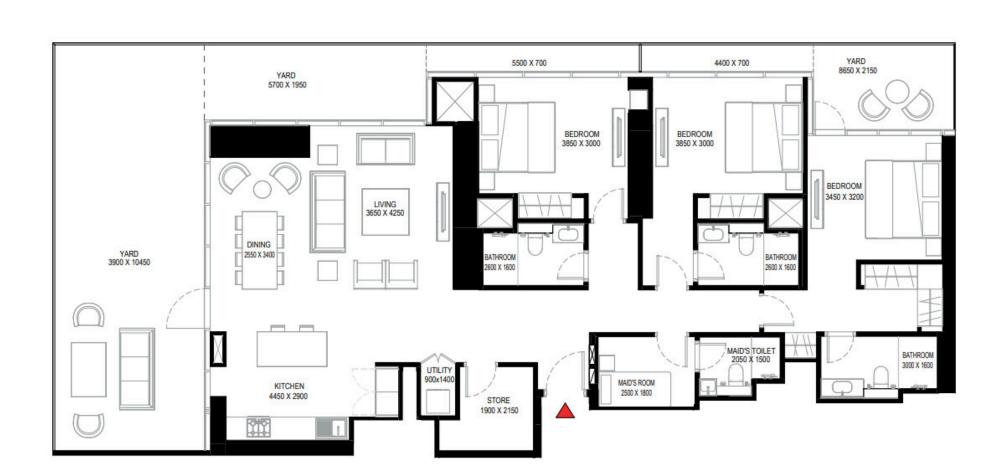

# 3 BEDROOM APARTMENT TYPE C (with store room and maid room + yard)

Apartment • 3 units

4 997 680 — 5 185 093 AED

Total S
2491.52 ft<sup>2</sup>

Living S **1708.55 ft²** 

Bedrooms
3 BR

Finishing

Designer finishing

# 3 BEDROOM APARTMENT TYPE D (with store room and maid room + yard) VARIANT 1

Apartment • 1 unit

#### 4 525 468 AED

Total S

2244.60 ft<sup>2</sup>

Living S 1708.55 ft<sup>2</sup>

Bedrooms
3 BR

Finishing

Designer finishing

1 LVL