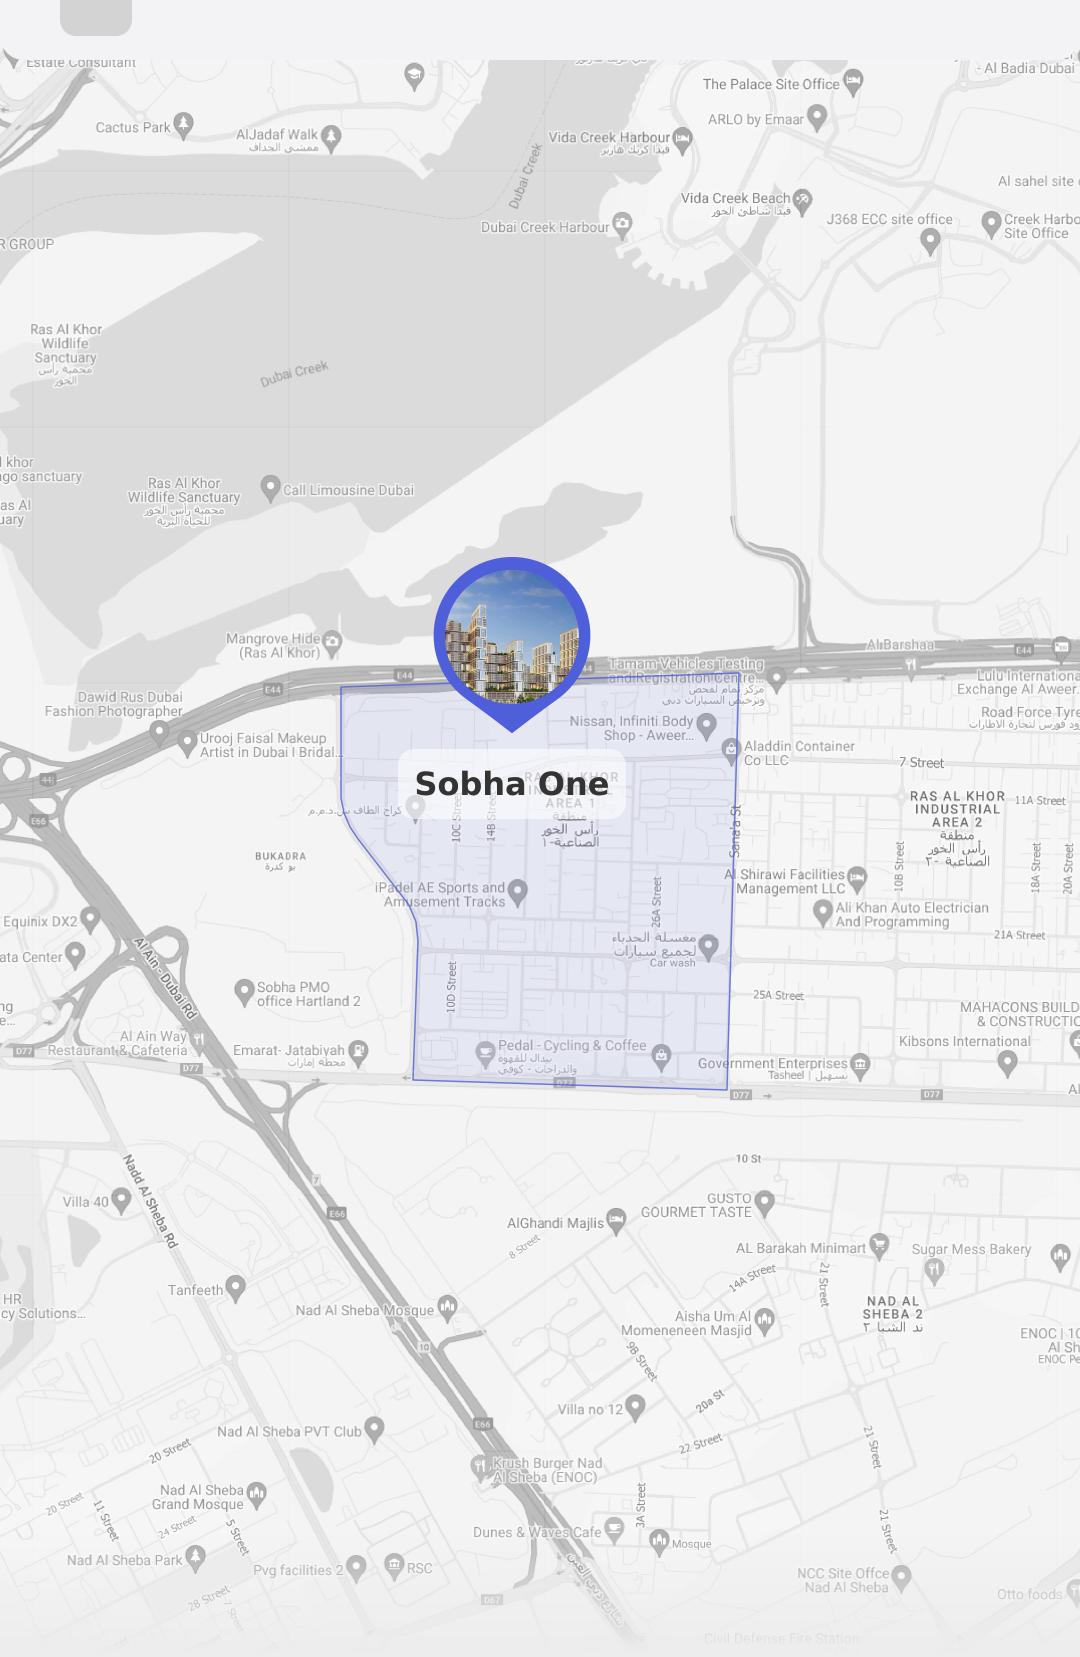

located in the area of Ras Al Khor, and will become a home to over 9,500 residents, including families with children, as well as single professionals and couples. There is no doubt that the project will become one of the most in-demand addresses within the emirate of Dubai. This can be explained by its thoughtful layouts, as well as a great number of amenities and social infrastructure objects, located right on the territory of the development, which include but are not limited to a polyclinic, nursery facilities, a mosque, as well as retail and dining options with a promenade.. Future owners are offered a wide range of...

#### **Project Amenities**

3 Shared Pool

Concierge Service

Covered Parking

Shared SPA

Security

Lobby

**Pets Allowed** 

Kids Play Area

Central A/C & Heating





## Ras Al Khor Ind. First



#### **Tower E**

## 1 BEDROOM APARTMENT TYPE B (with powder room + balcony) VARIANT 3

Apartment • 3 units

### 1 858 515 AED

Total S 809.12 ft<sup>2</sup>

Bedrooms

1 BR

Finishing

Designer finishing

Living S **675.65 ft²** 

Balconies

1



#### **Tower E**

## 1 BEDROOM APARTMENT TYPE B (with powder room + balcony) VARIANT 4

Apartment • 2 units

### 1 858 262 AED

Total S 809.12 ft<sup>2</sup>

Bedrooms

1 BR

Finishing

Designer finishing

Living S **675.65 ft²** 

Balconies

1



**Tower E** 

## 1 BEDROOM APARTMENT TYPE C (with powder room + balcony) VARIANT 3

Apartment • 1 unit

#### 1 858 768 AED

Total S 809.01 ft<sup>2</sup>

Bedrooms

1 BR

Finishing

Designer finishing

Living S **676.40 ft²** 

Balconies

1



#### **Tower A**

## 2 BEDROO