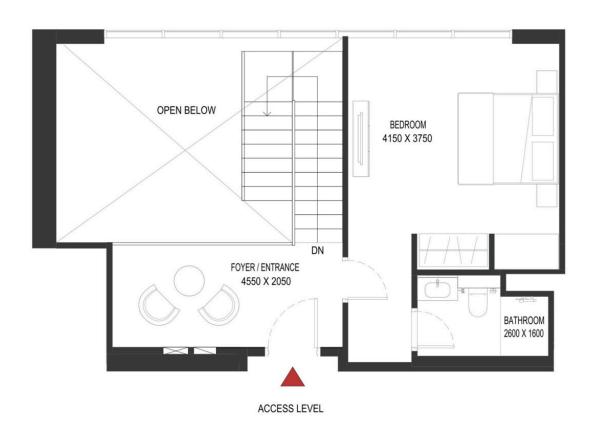

# 4 BEDROOM DUPLEX APARTMENT TYPE B (with maid room and powder room + balcony)

Apartment • 1 unit

### 4 990 769 AED

Total S

2412.51 ft<sup>2</sup>

Bedrooms
4 BR

Finishing

Designer finishing

Living S 2229.42 ft<sup>2</sup>

Balconies

# 4 BEDROOM DUPLEX APARTMENT TYPE A (with maid room and powder room + balcony)

Apartment • 1 unit

### 4 885 588 AED

- Total S
  2360.09 ft<sup>2</sup>
- Bedrooms
  4 BR
- Finishing

  Designer finishing
- Living S **2177.75 ft²**
- Balconies

  1
- Furnishing Furnished

1 LVL

2 LVL

**Podium** 