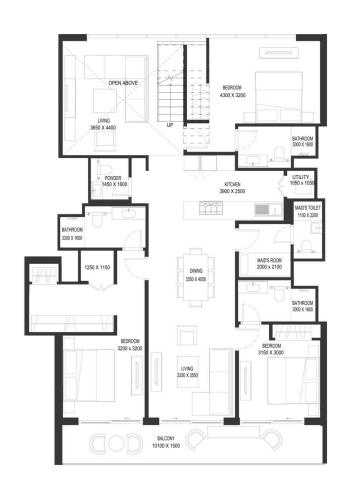

# 5 BEDROOM DUPLEX APARTMENT TYPE B (with study room, maid room and lift + balcony)

Duplex • 2 units

#### 11 723 184 — 11 725 248 AED

Total S
4844.72 ft<sup>2</sup>

Living S 4534.51 ft<sup>2</sup>

Bedrooms
5 BR

Balconies

3

Finishing

Designer finishing