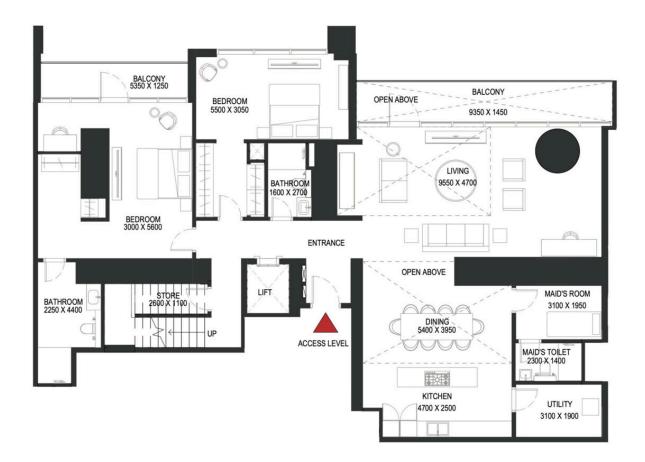

# 4 BEDROOM DUPLEX APARTMENT TYPE B (with maid room and powder room + balcony)

Apartment • 1 unit

### 4 990 769 AED

Total S

2412.51 ft<sup>2</sup>

Bedrooms
4 BR

Finishing

Designer finishing

Living S 2229.42 ft<sup>2</sup>

Balconies

1

1 LVL

2 LVL

**Tower C** 