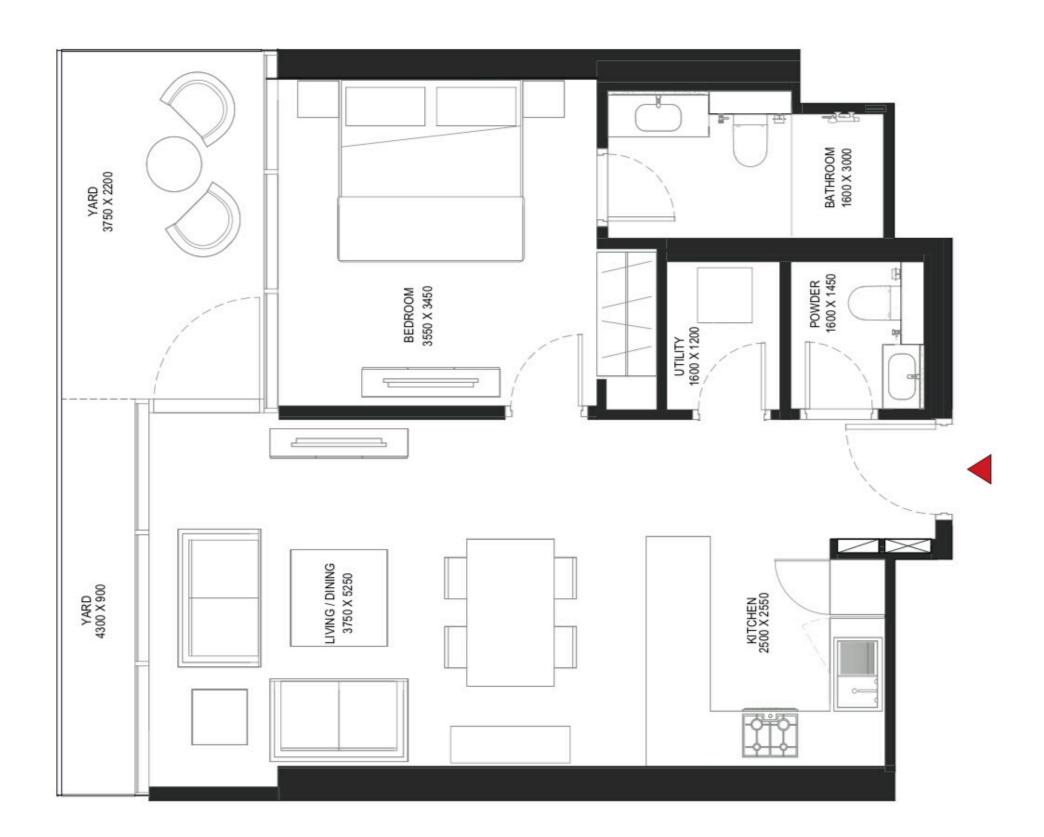

## 1 BEDROOM APARTMENT TYPE B (with powder room + balcony) VARIANT 3

Apartment • 3 units

### 1 858 515 AED

Total S 809.12 ft<sup>2</sup>

Bedrooms

1 BR

Finishing

Designer finishing

Living S **675.65 ft²** 

Balconies