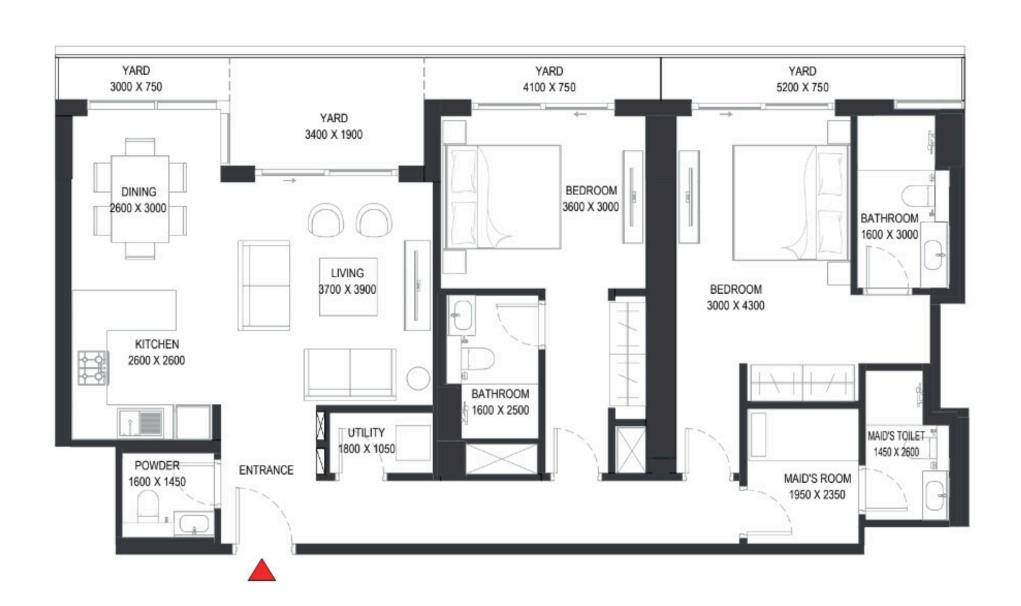

### 2 BEDROOM LINK APARTMENT TYPE M (with maid room and powder room + yard)

Apartment • 1 unit

#### 2 934 687 AED

Total S 

1392.85 ft<sup>2</sup>

**Bedrooms** 昌 **2 BR** 

**Finishing Designer finishing** 

Living S 1204.91 ft<sup>2</sup>

**Balconies** 册