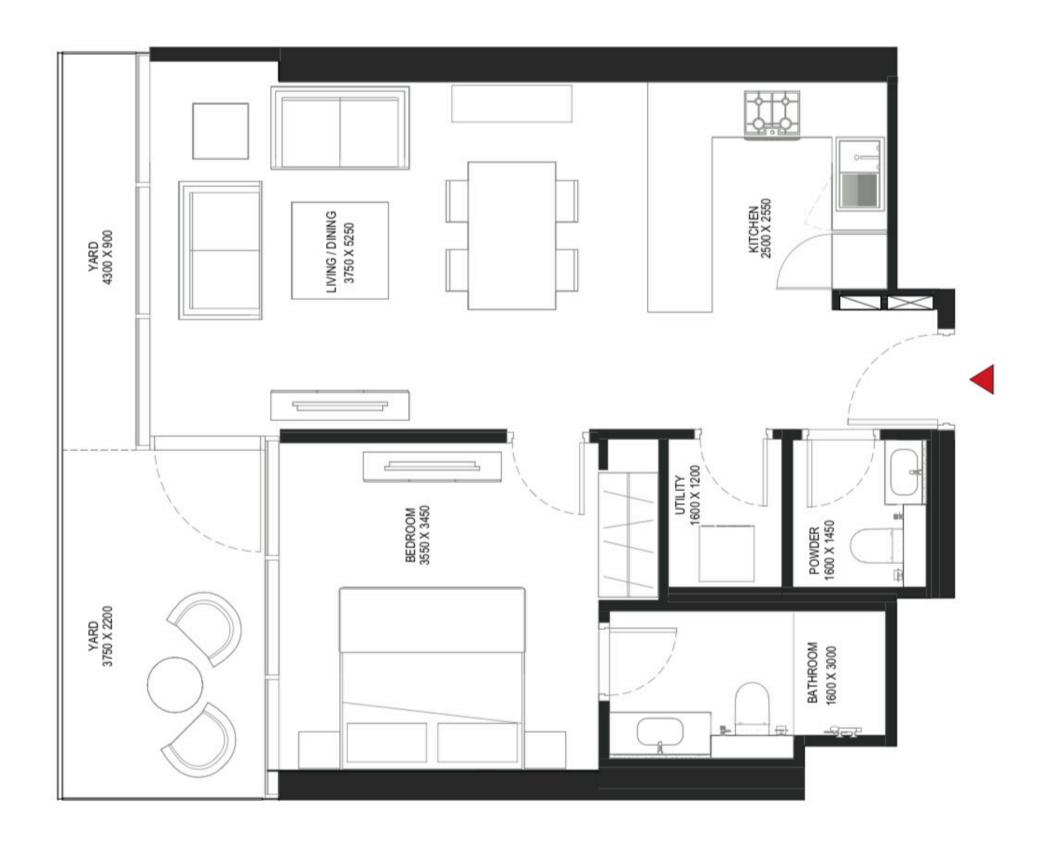

## 1 BEDROOM APARTMENT TYPE B (with powder room + balcony) VARIANT 3

Apartment • 3 units

### 1 858 515 AED

Total S 809.12 ft<sup>2</sup>

Bedrooms

1 BR

Finishing

Designer finishing

Living S **675.65 ft²** 

Balconies

1