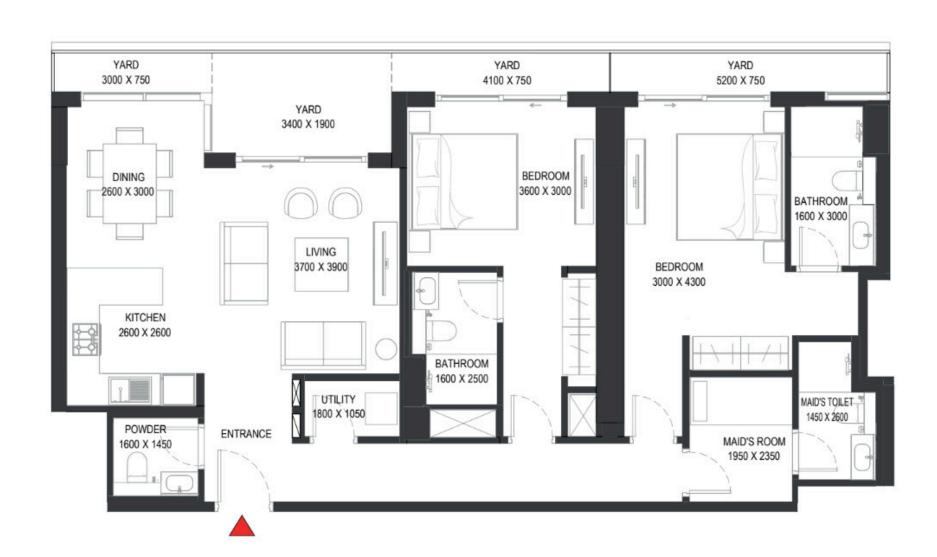

## 2 BEDROOM LINK APARTMENT TYPE M (with maid room, powder room + yard)

Apartment • 1 unit

#### 2 934 687 AED

Total S
1391.99 ft<sup>2</sup>

Bedrooms
2 BR

Finishing

Designer finishing

Living S

1204.05 ft<sup>2</sup>

Balconies