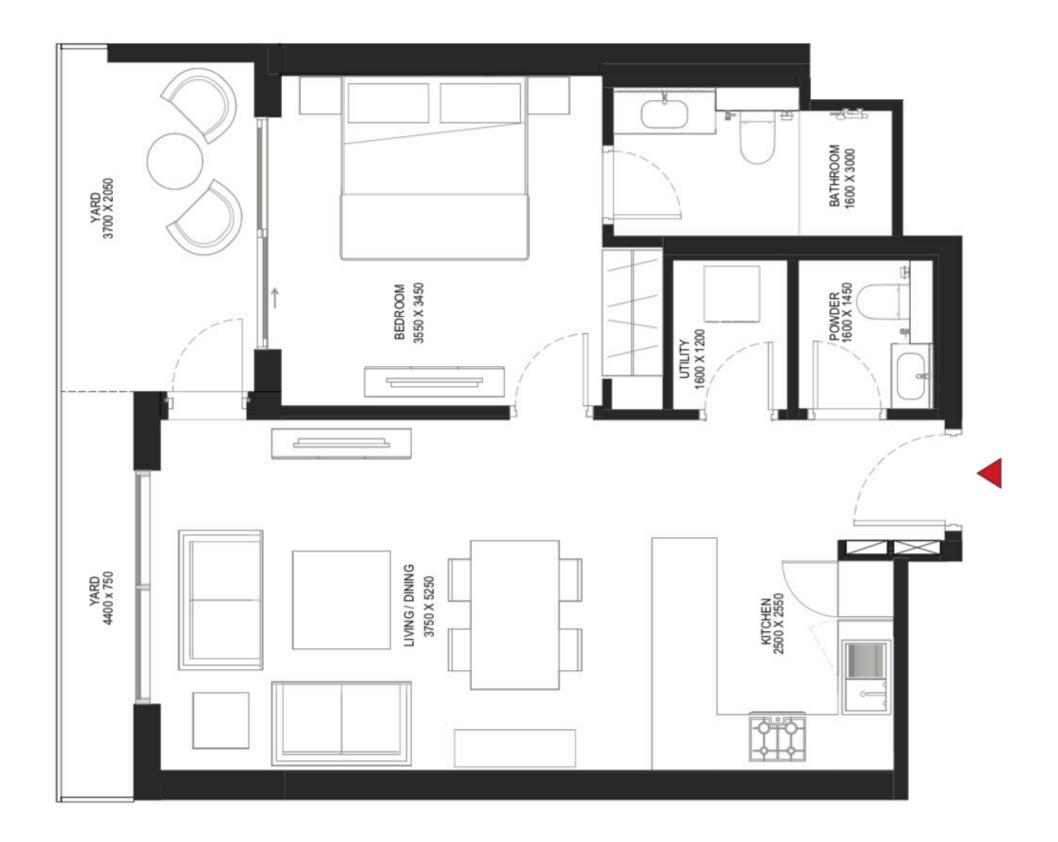

## 1 BEDROOM APARTMENT TYPE B (with powder room + balcony) VARIANT 4

Apartment • 2 units

### 1 858 262 AED

Total S 809.12 ft<sup>2</sup>

Bedrooms

1 BR

Finishing

Designer finishing

Living S **675.65 ft²** 

Balconies

1

**Tower E** 