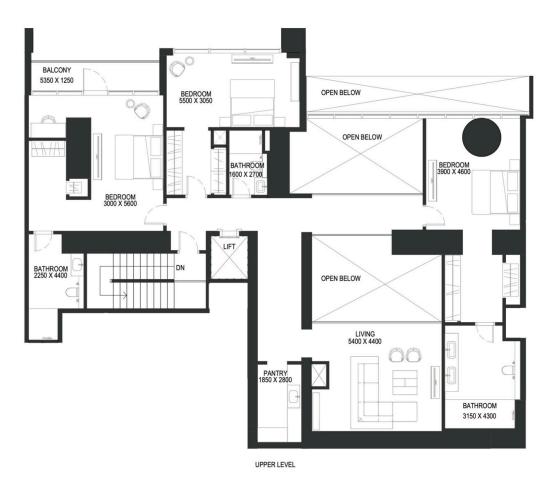

# 4 BEDROOM DUPLEX APARTMENT TYPE B (with maid room and powder room + balcony)

Apartment • 1 unit

### 4 990 769 AED

Total S

2412.51 ft<sup>2</sup>

Bedrooms
4 BR

Finishing

Designer finishing

Living S 2229.42 ft<sup>2</sup>

Balconies

1

1 LVL

2 LVL

**Tower C** 