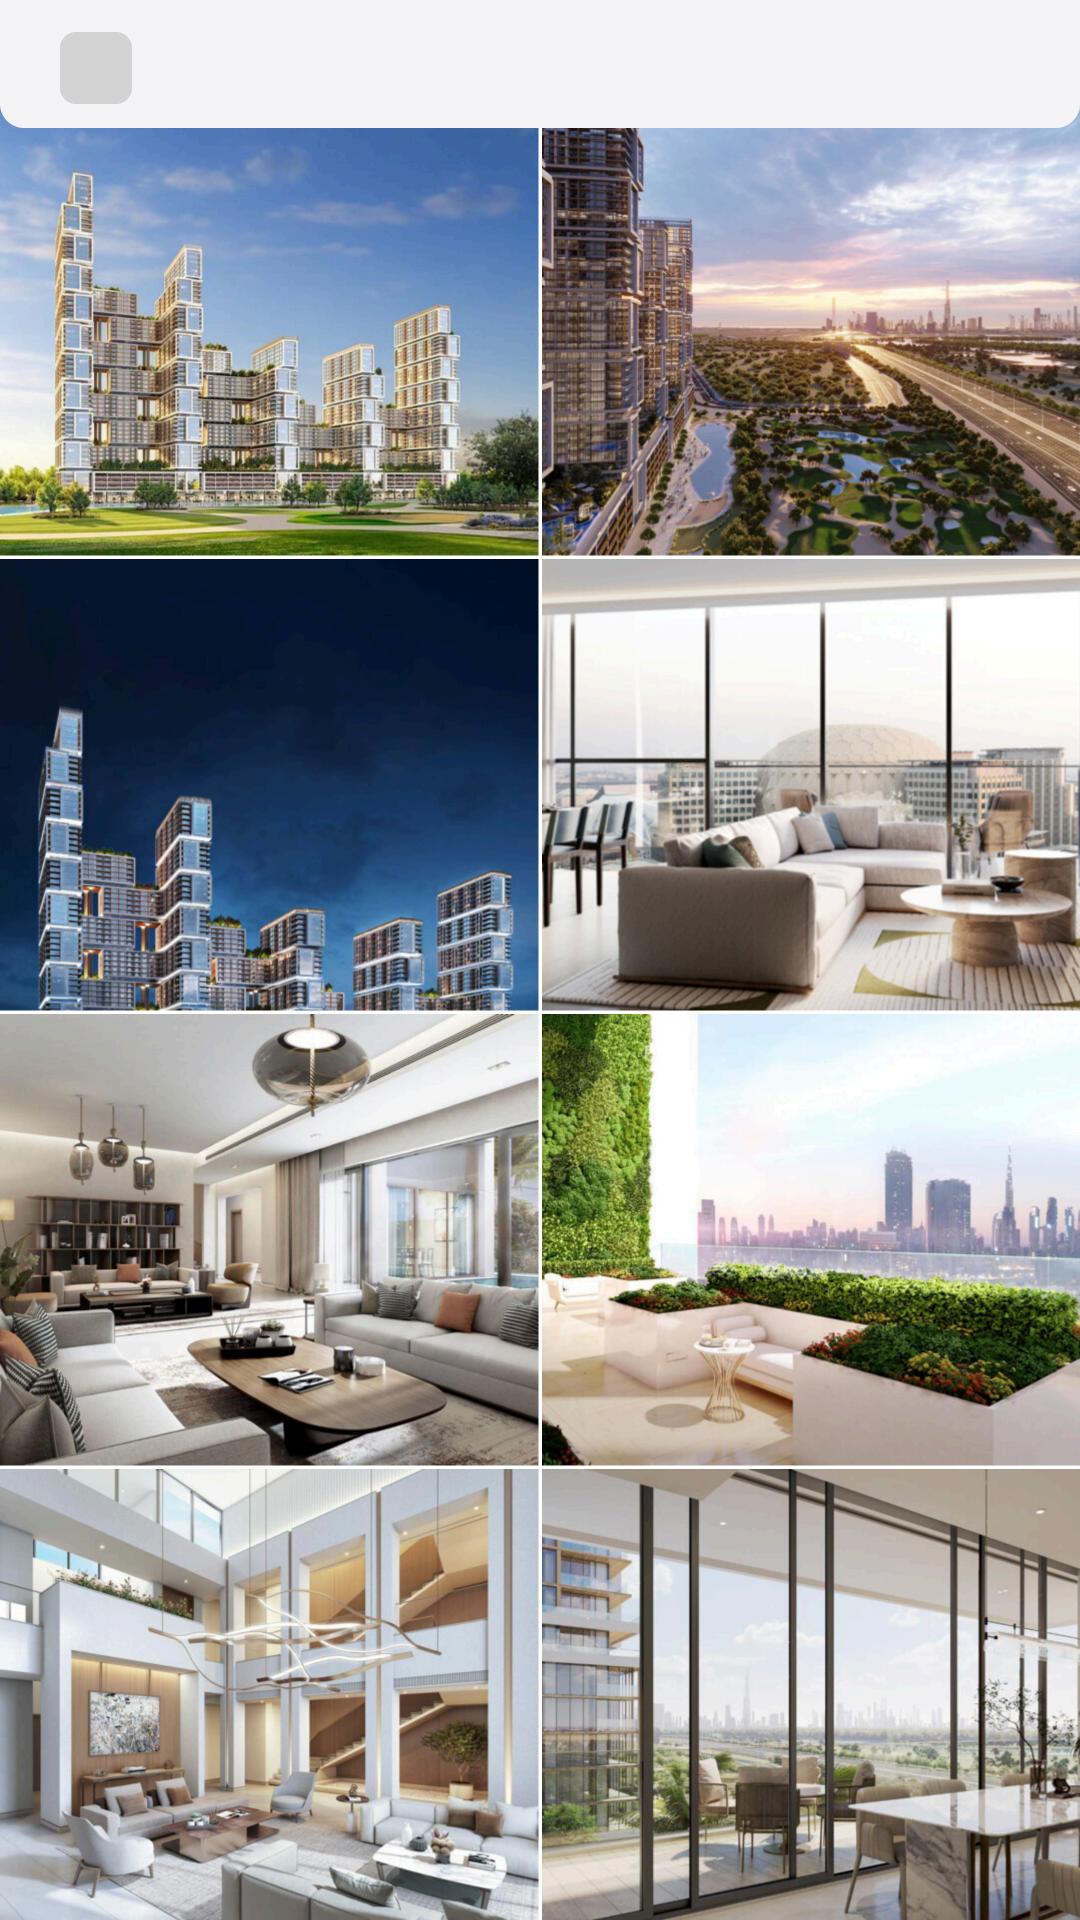

#### **Project Description**

Sobha One is a premium mixed-use project which will be located in the area of Ras Al Khor, and will become a home to over 9,500 residents, including families with children, as well as single professionals and couples. There is no doubt that the project will become one of the most in-demand addresses within the emirate of Dubai. This can be explained by its thoughtful layouts, as well as a great number of amenities and social infrastructure objects, located right on the territory of the development, which include but are not limited to a polyclinic, nursery facilities, a mosque, as well as retail and dining options with a promenade.. Future owners are offered a wide range of...

#### **Project Amenities**

3 Shared Pool

Concierge Service

Covered Parking

Shared SPA

Security

Lobby

**Pets Allowed** 