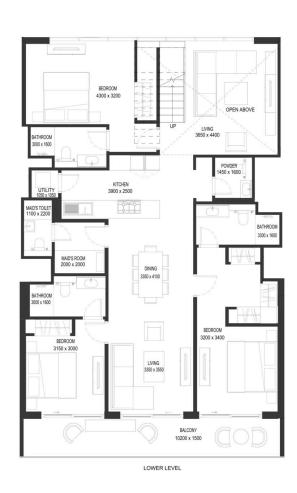

#### **Tower A**

## 2 BEDROOM LINK APARTMENT TYPE M (with maid room, powder room + yard)

Apartment • 1 unit

#### 2 934 687 AED

Total S
1391.99 ft<sup>2</sup>

Bedrooms
2 BR

Finishing

Designer finishing

Living S

1204.05 ft<sup>2</sup>

Balconies