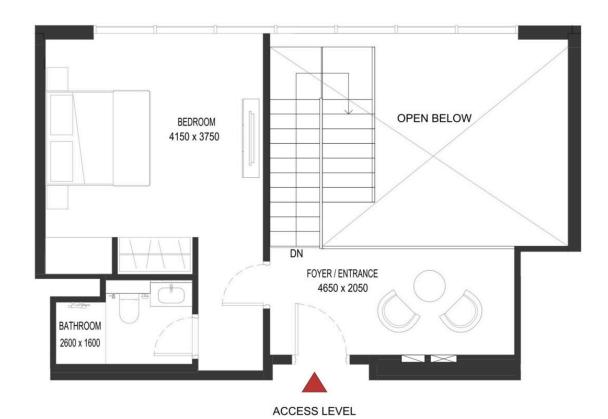

#### **Tower E**

## 1 BEDROOM APARTMENT TYPE B (with powder room + balcony) VARIANT 3

Apartment • 3 units

### 1 858 515 AED

Total S 809.12 ft<sup>2</sup>

Bedrooms

1 BR

Finishing

Designer finishing

Living S **675.65 ft²** 

Balconies

1