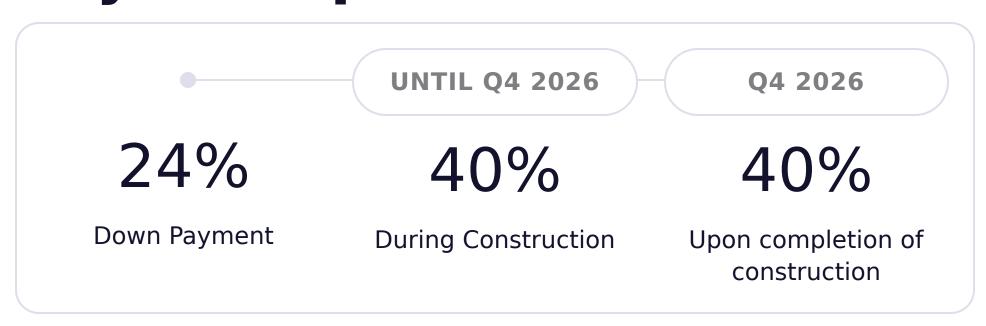

## Payment plan 60/40

#### **Example**

Lets take a look how this payment plan will work with the cheapest unit in this project

1 BR • Apartment • 724.95 ft<sup>2</sup> • 1 594 890 AED

| <b>DOWN PAYMENT</b> 64 946 AED fees included | 383 924 AED   |
|----------------------------------------------|---------------|
| <b>DURING CONSTRUCTION</b> in 4 payments     | 637 956 AED   |
| on Handover<br>in 1 payment                  | 637 956 AED   |
| TOTAL SUM                                    | 1 724 781 AED |