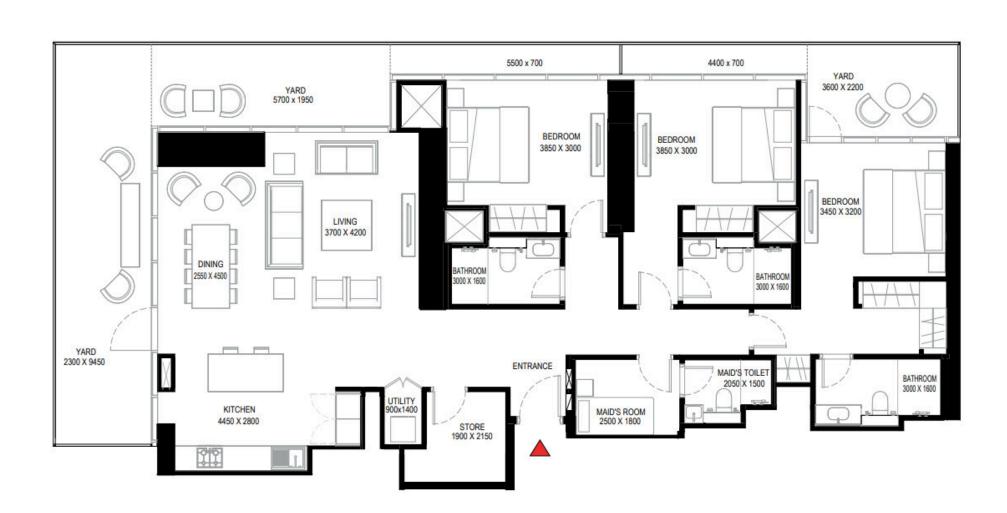

## 2 BEDROOM LINK APARTMENT TYPE M (with maid room, powder room + yard)

Apartment • 1 unit

#### 2 934 687 AED

Total S
1391.99 ft<sup>2</sup>

Bedrooms
2 BR

Finishing

Designer finishing

Living S

1204.05 ft<sup>2</sup>

Balconies

### 2 BEDROOM LINK APARTMENT TYPE M (with maid room and powder room + yard)

Apartment • 1 unit

#### 2 934 687 AED

Total S 

1392.85 ft<sup>2</sup>

**Bedrooms** 昌 **2 BR** 

**Finishing Designer finishing** 

Living S 1204.91 ft<sup>2</sup>

**Balconies** 册