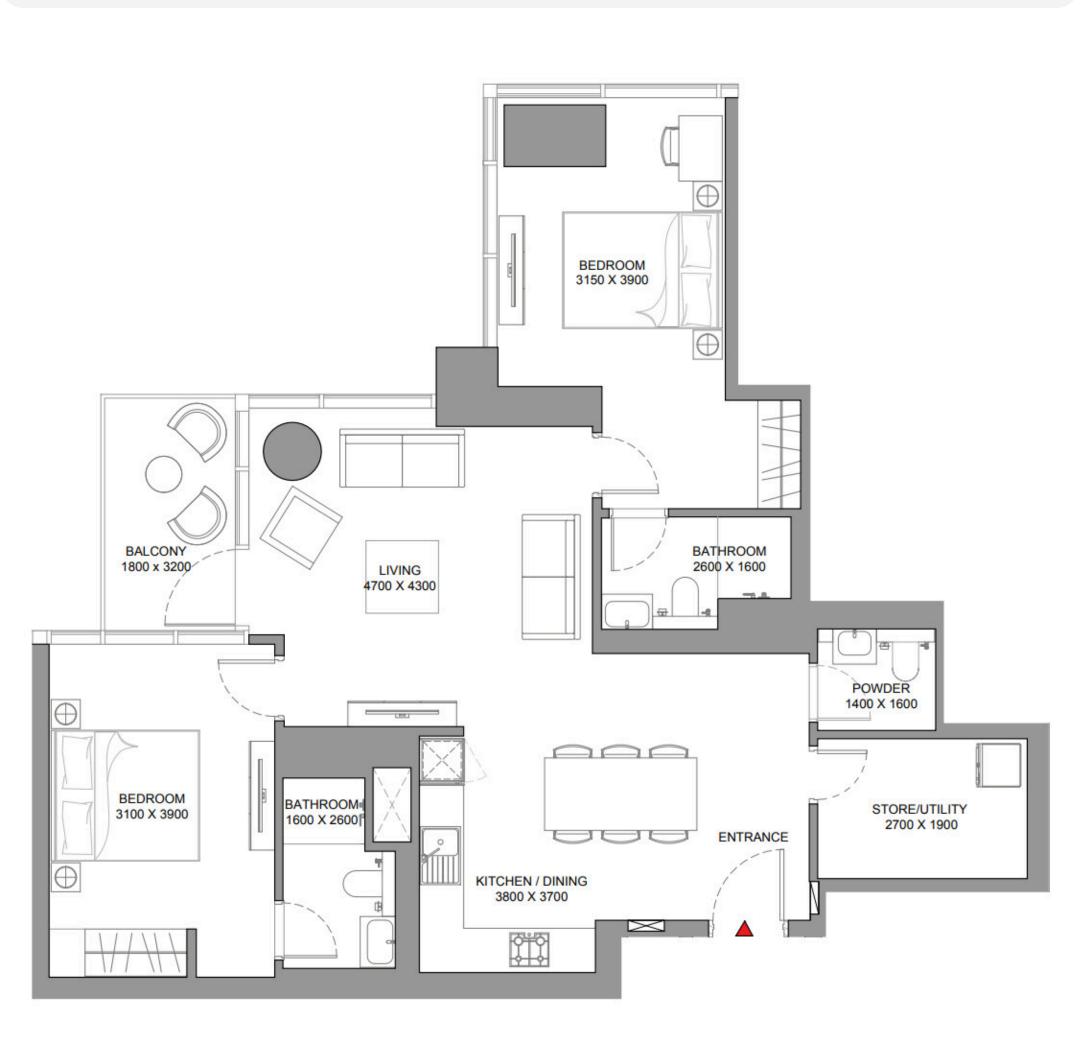

### 2 Bedroom Apartment Type B

Apartment • 25 units

# 2 880 700 — 3 036 258 AED