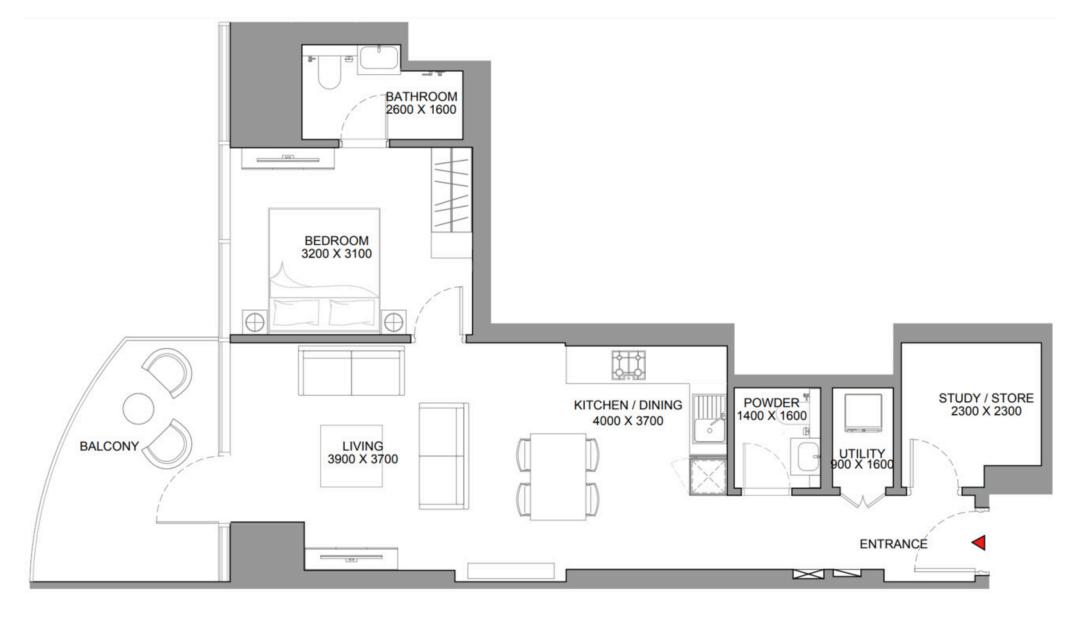

### **1 Bedroom Apartment Type C**

Apartment • 2 units

#### 1 917 681 — 1 928 939 AED