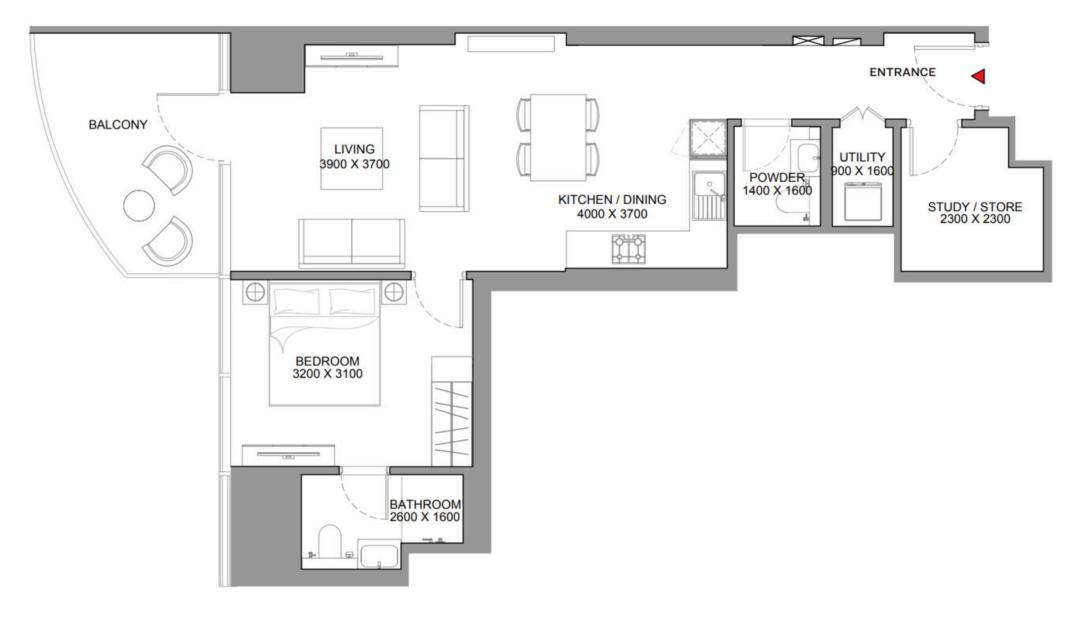

### **1 Bedroom Apartment Type B**

Apartment • 35 units

## 1 774 260 — 1 880 716 AED