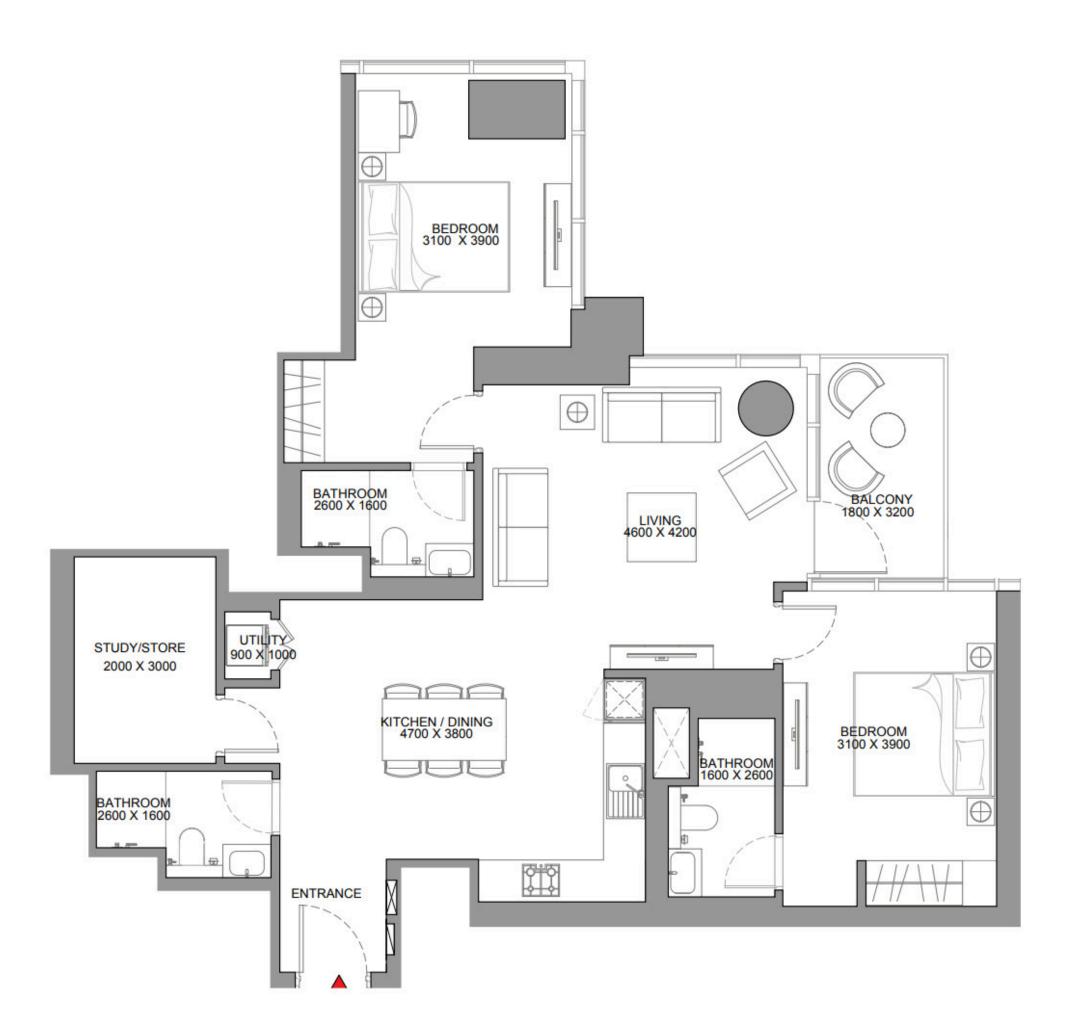

### 2 Bedroom Apartment Type A

Apartment • 8 units

### 2 359 016 — 2 402 523 AED

### 2 Bedroom Apartment Type B

Apartment • 25 units

# 2 880 700 — 3 036 258 AED