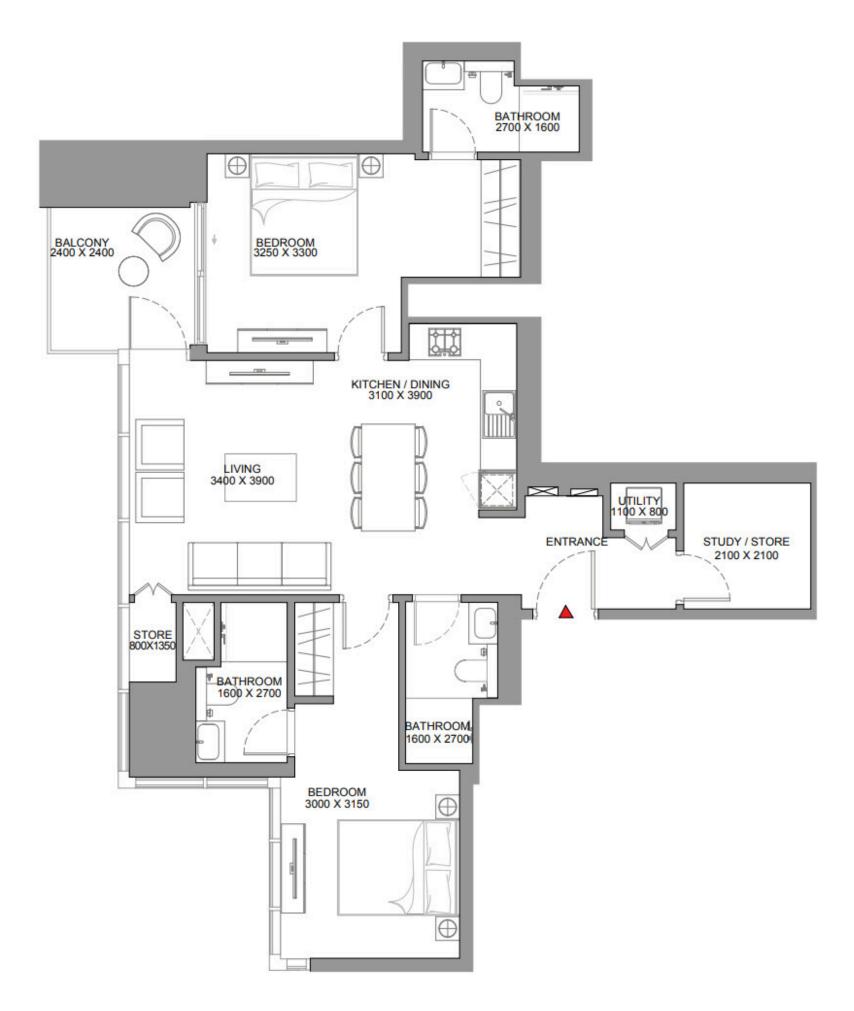

### **1 Bedroom Apartment Type B**

Apartment • 35 units

## 1 774 260 — 1 880 716 AED