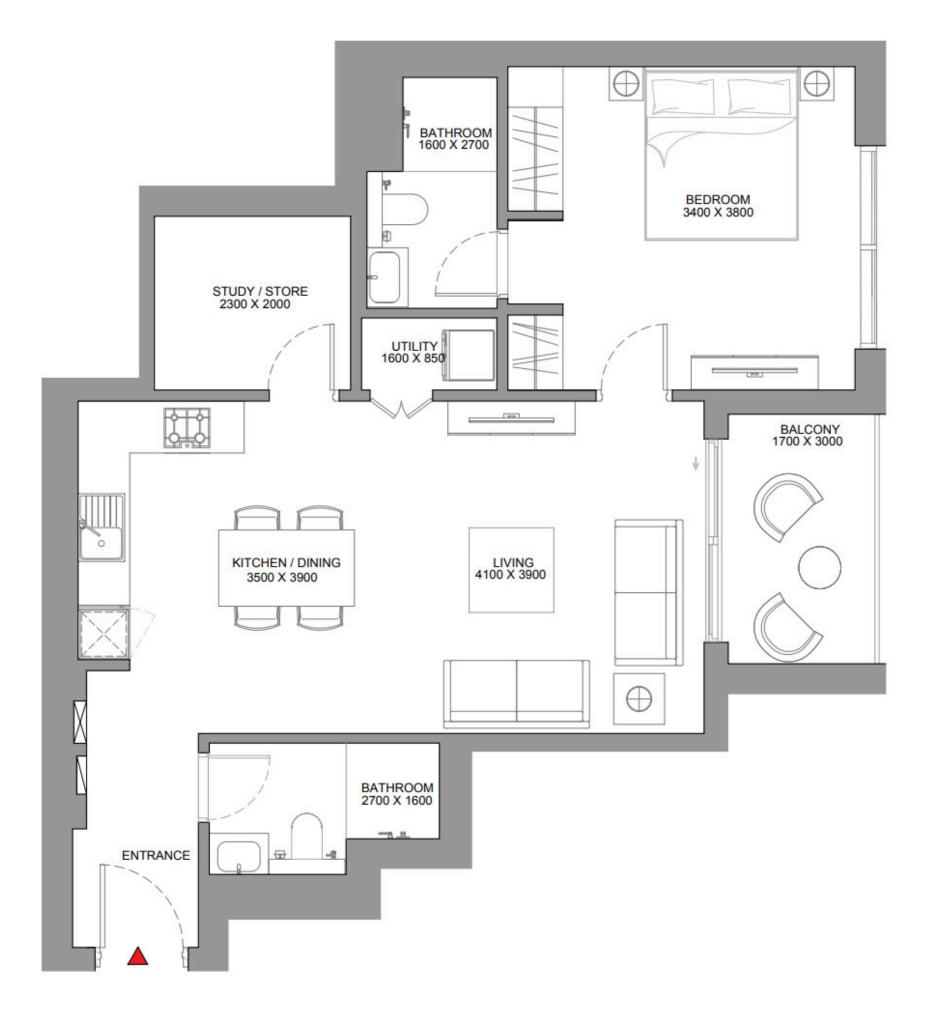

#### **1.5 Bedroom Apartment Type B**

Apartment • 35 units

#### 2 016 535 — 2 132 379 AED