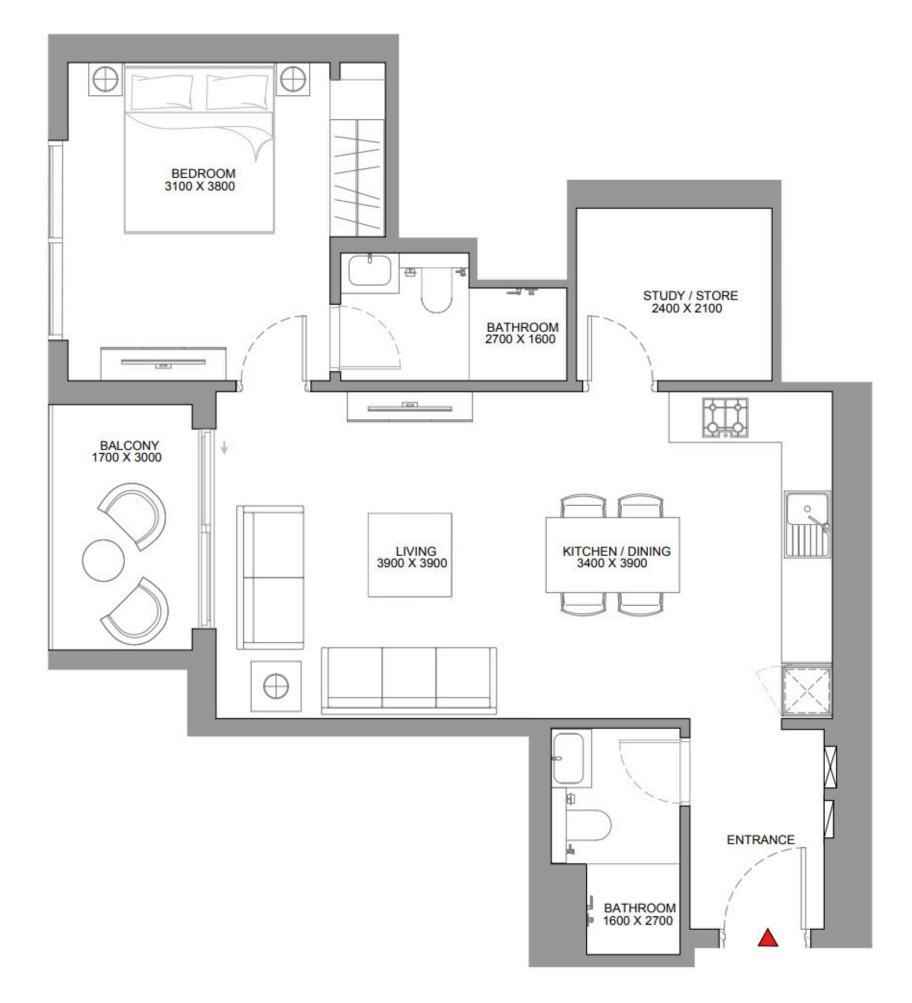

#### **1.5 Bedroom Apartment Type A**

Apartment • 35 units

#### 1 937 857 — 2 049 181 AED