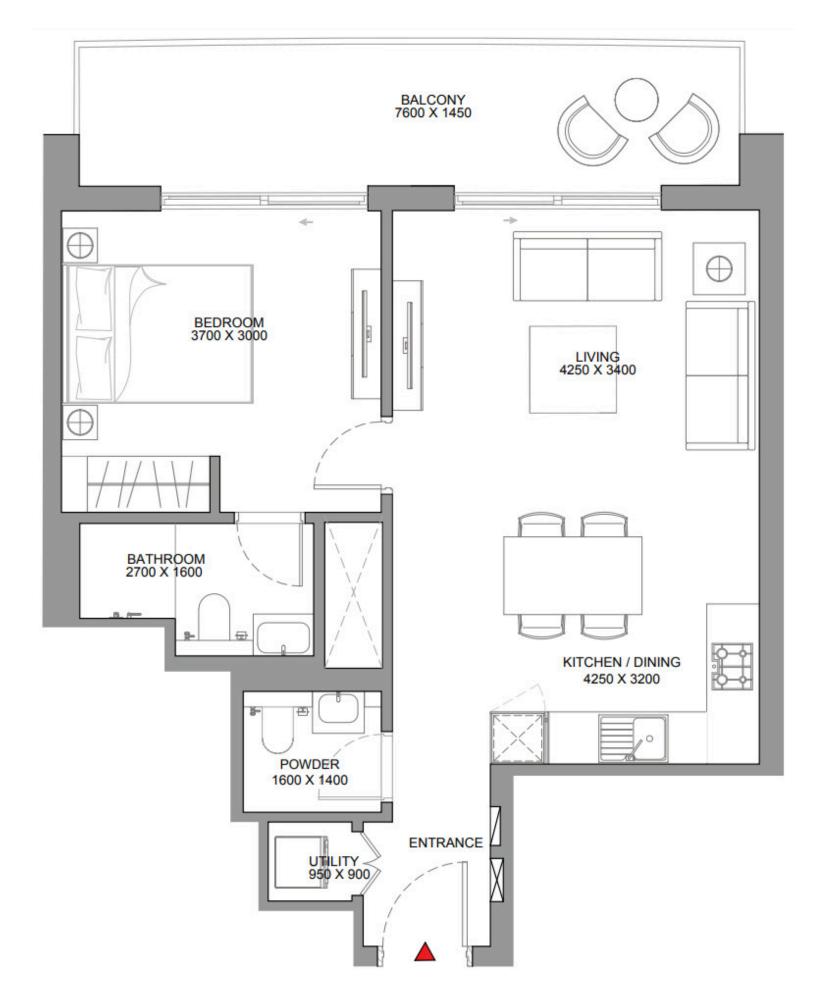

### **1 Bedroom Apartment Type B**

Apartment • 35 units

## 1 774 260 — 1 880 716 AED