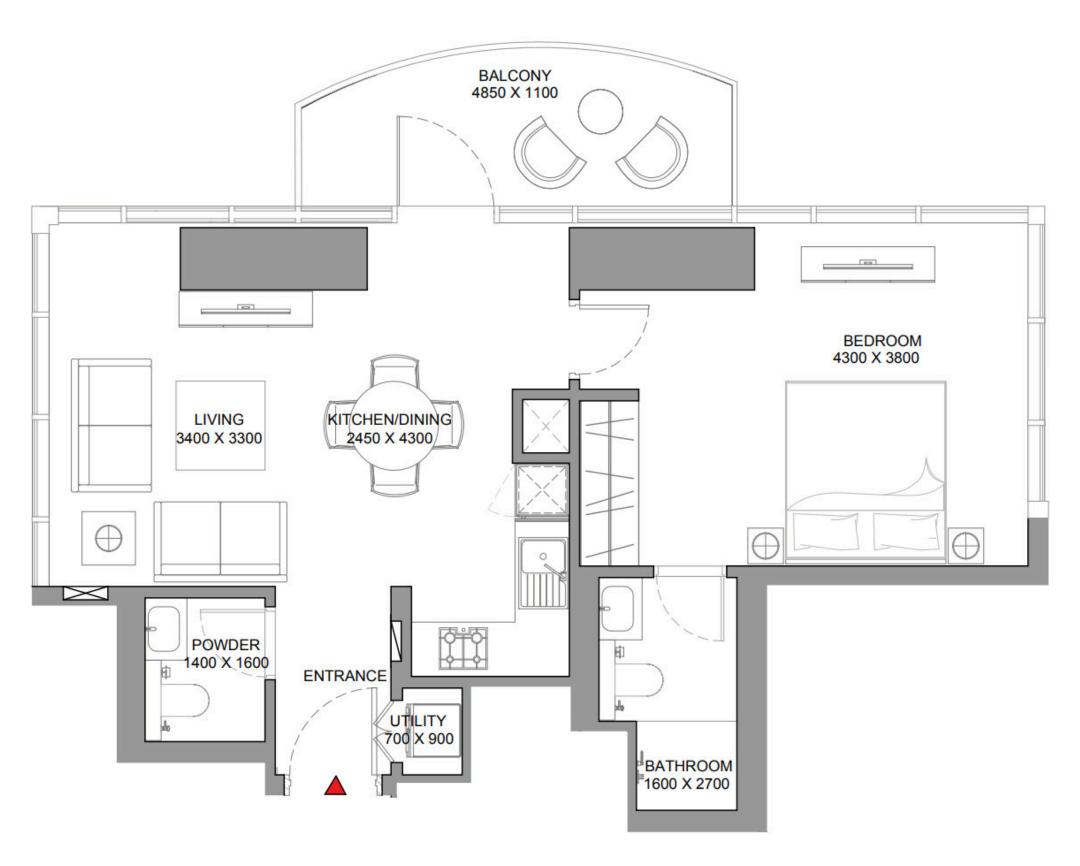

### **1 Bedroom Apartment Type B**

Apartment • 35 units

## 1 774 260 — 1 880 716 AED