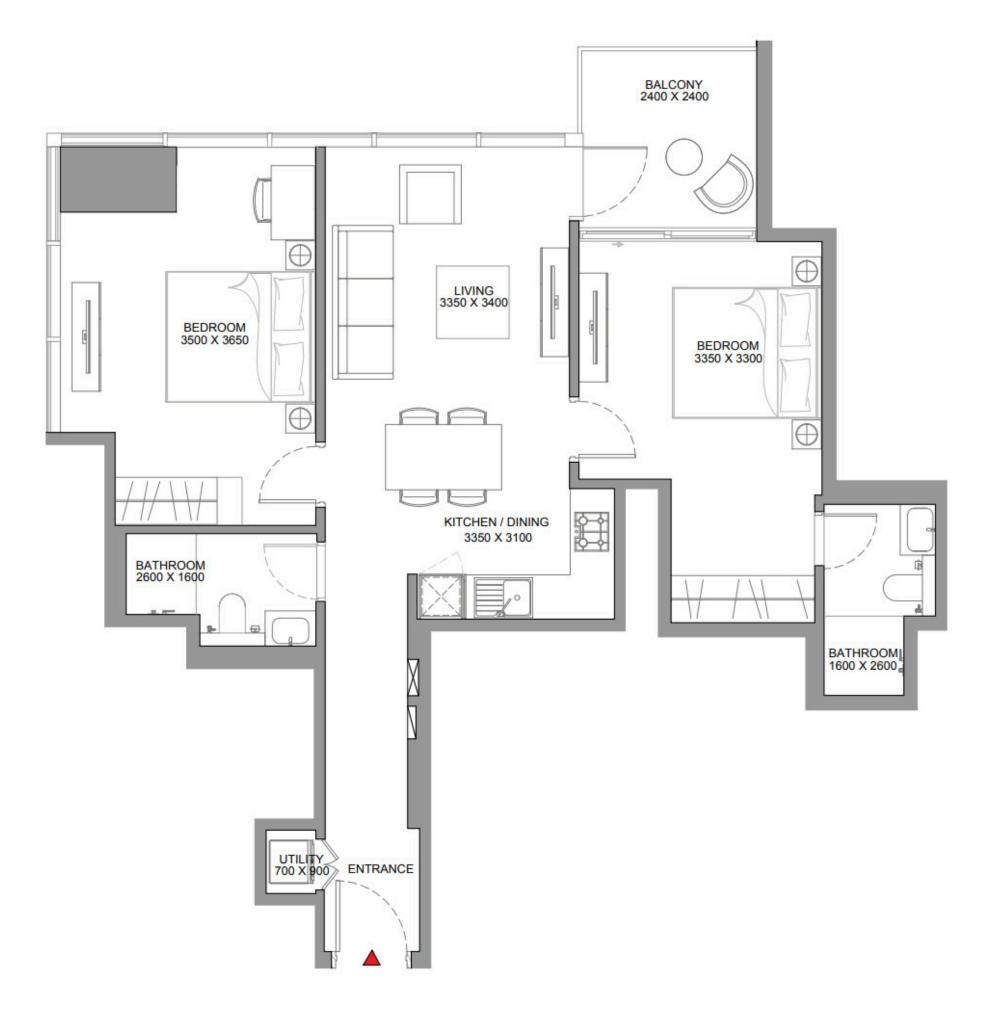

### 2 Bedroom Apartment Type A

Apartment • 8 units

### 2 359 016 — 2 402 523 AED