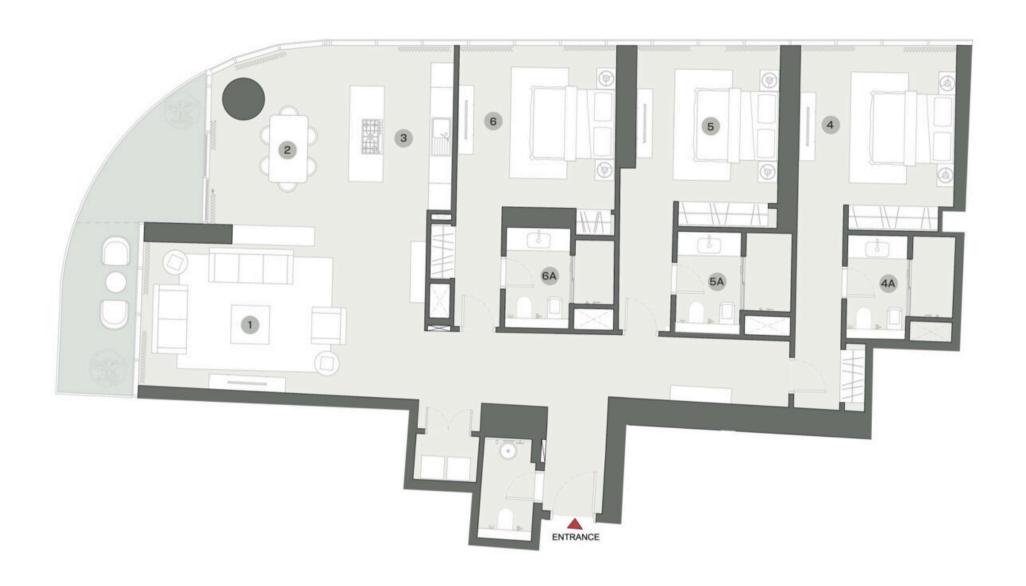

## 3 BEDROOM APARTMENT TYPE A (with powder room + maid room + balcony)

Apartment • 3 units

## 3 BEDROOM APARTMENT TYPE B (with powder room + balcony)

Apartment • 4 units

10 927 254 — 11 064 426 AED

Total S
2354.39 ft<sup>2</sup>

Bedrooms **3 BR** 

Finishing

Designer finishing

Living S **2167.53 ft²** 

## 3 Bedroom Type A (with powder room + balcony)

Apartment • 8 units

9 558 800 — 10 036 740 AED

Total S
2396.04 ft<sup>2</sup>

Bedrooms
3 BR

Living S **2124.69 ft²** 