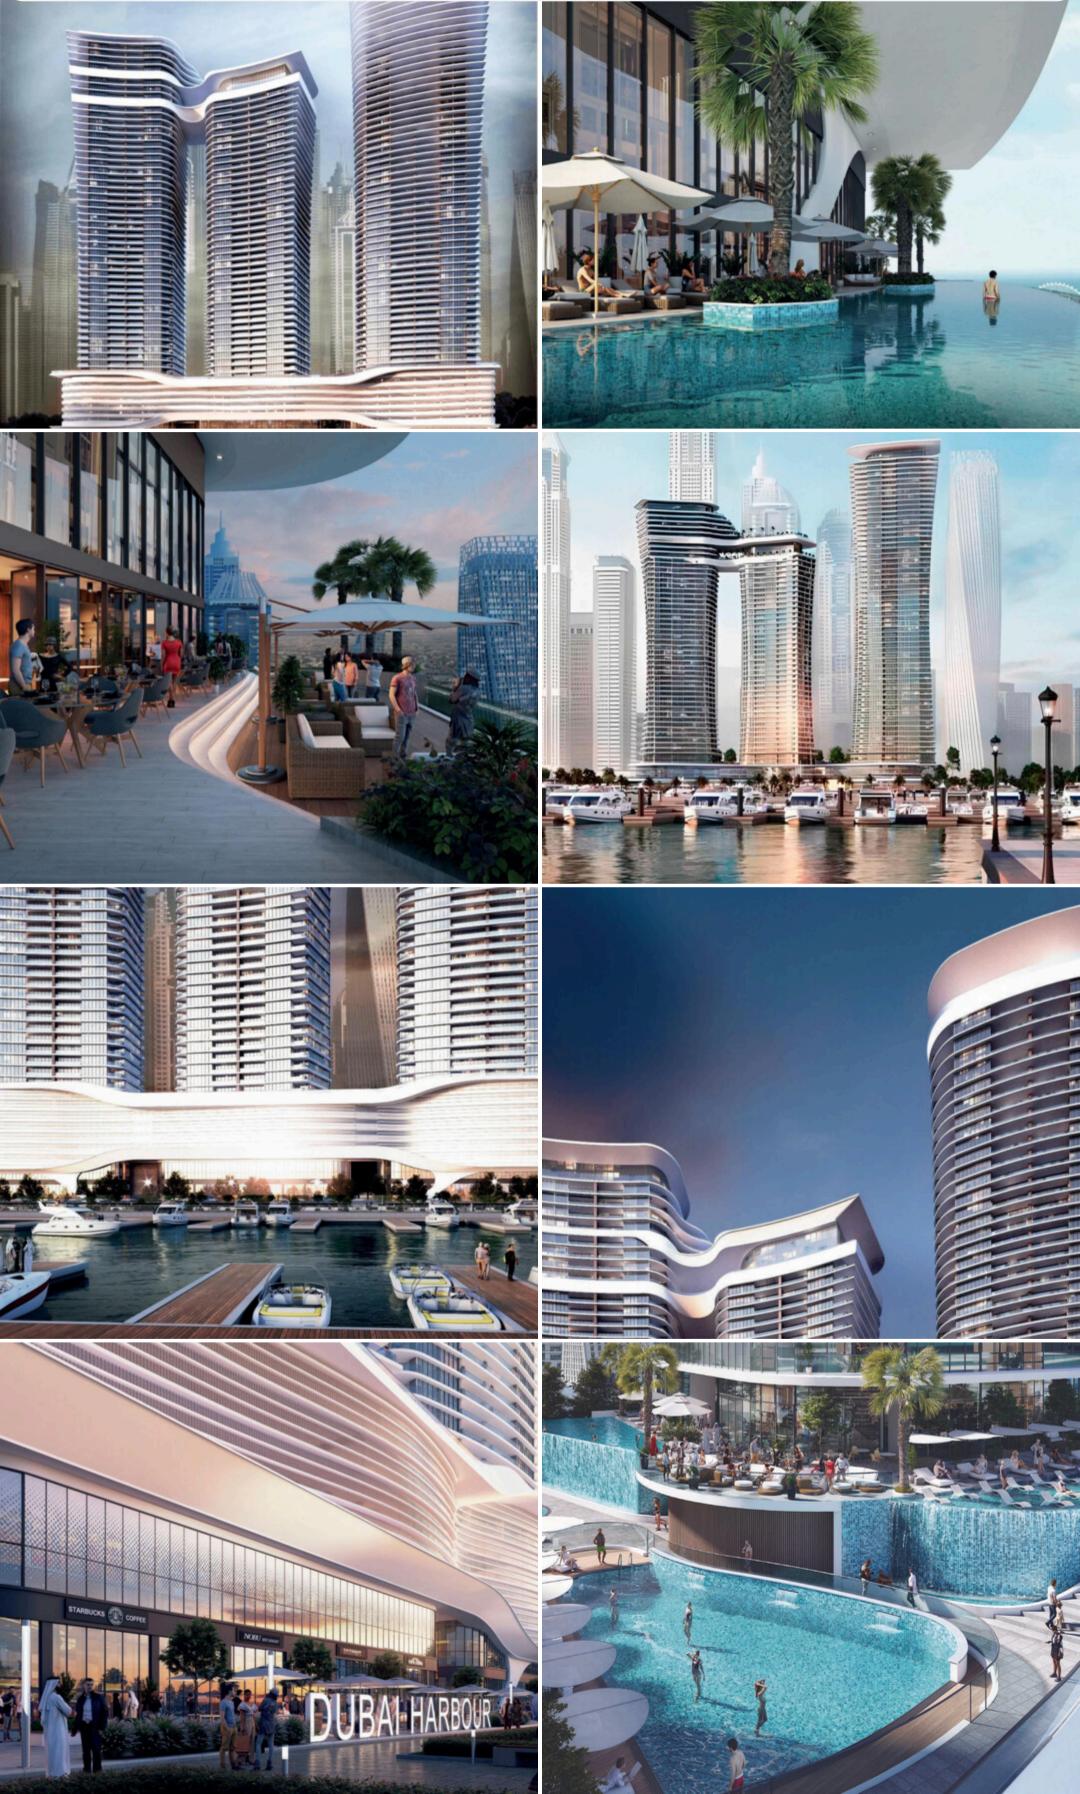

### **Project Description**

Nestled in the heart of Dubai Harbour, Sobha SeaHaven is a premium oceanfront destination offering ultra-luxurious 1-4 bedroom apartments. With exclusive amenities and lush landscaping, it serves as a retreat of opulence, tranquility and natural beauty. Located at the hub of a maritime gateway, this haven offers effortless access to the most exclusive destinations and embodies a lifestyle of unparalleled luxury.

### **Project Amenities**

3 Shared Pool

Security

Concierge Service

**Pets Allowed** 

Lobby

Kids Play Area

Children's pool