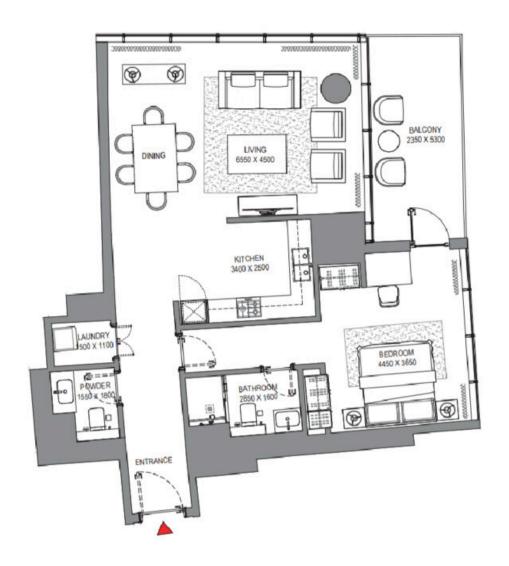

# 1 BEDROOM APARTMENT TYPE C (with powder room + balcony)

Apartment • 1 unit

### 5 276 524 AED

Total S

3628.94 ft<sup>2</sup>

Bedrooms

1 BR

Living S 3181.16 ft<sup>2</sup>