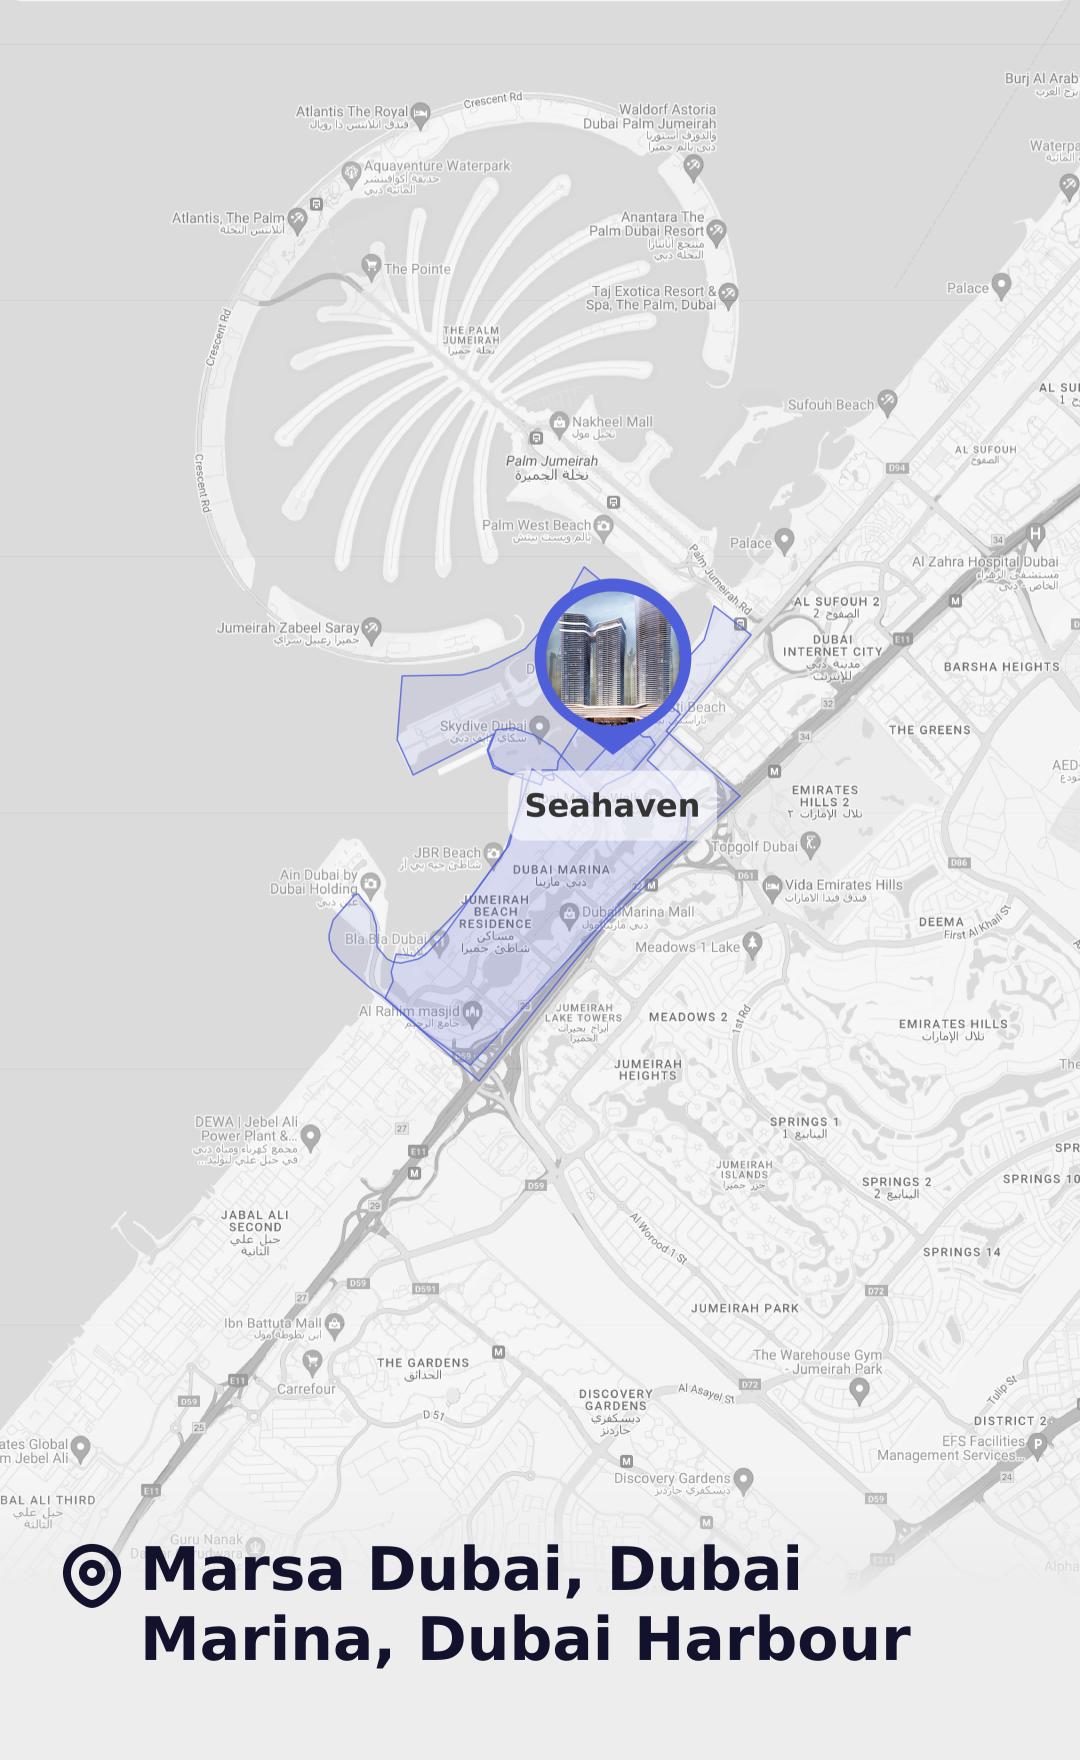

## Seahaven

by Sobha

O Dubai • Marsa Dubai • Dubai Marina • Dubai Harbour

1BR, 2BR, 3BR, 4BR, 5BR, 6BR available

from 3,4 M AED Down Payment from

815 299

AED

Completion

Sobha SeaHaven stands majestically, offering breathtaking views of Dubai's iconic landmarks, including Ain Dubai, Palm Jumeirah, Dubai Harbour and the Marina skyline merging with the oceanic horizon. The location offers...