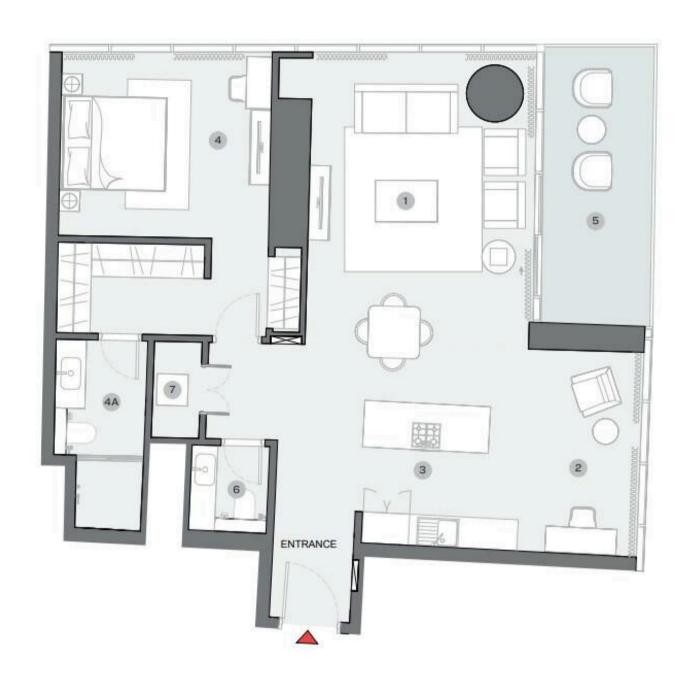

# 1 BEDROOM APARTMENT TYPE C (with powder room + balcony)

Apartment • 1 unit

### 5 276 524 AED

Total S
3693.42 ft<sup>2</sup>

昌

Bedrooms **1 BR** 

Living S 3238.00 ft<sup>2</sup>