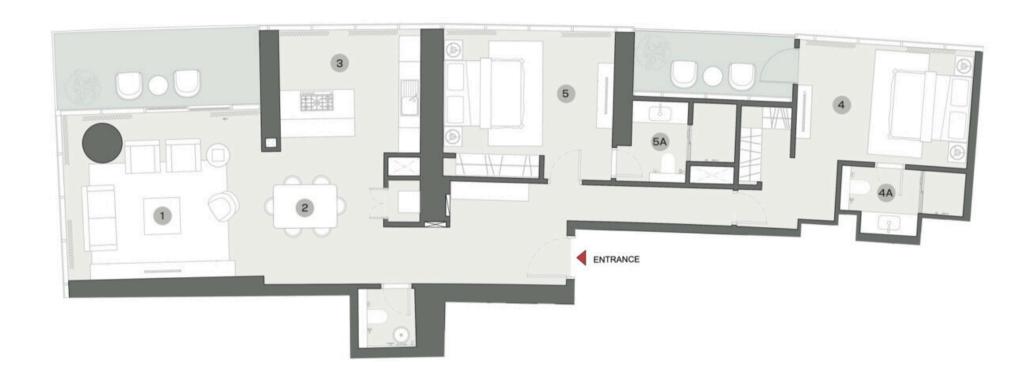

## 1 BEDROOM + STUDY APARTMENT TYPE D (with powder room + balcony)

Apartment • 20 units

4 719 790 — 5 092 856 AED

Total S
1233.65 ft<sup>2</sup>

Bedrooms

1 BR

Finishing

Designer finishing

Living S 1102.22 ft<sup>2</sup>

Balconies

1