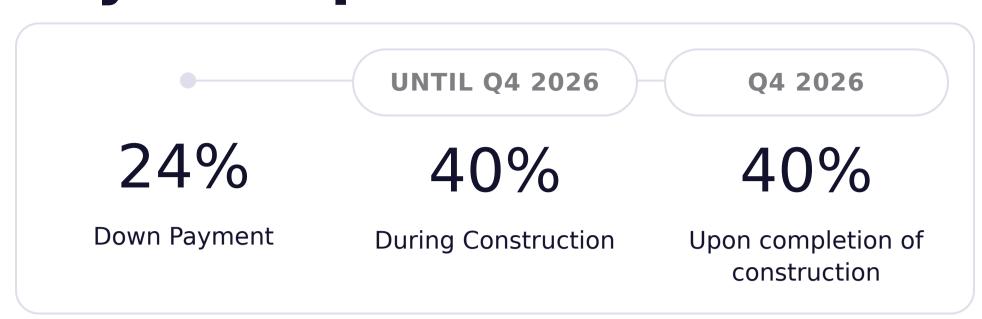

## Payment plan 60/40

### **Example**

Lets take a look how this payment plan will work with the cheapest unit in this project

1 BR • Apartment • 849.27 ft<sup>2</sup> • 3 397 080 AED

| DOWN PAYMENT              |               |
|---------------------------|---------------|
| 137 033 AED fees included | 816 449 AED   |
| DURING CONSTRUCTION       | 1 358 832     |
| in 4 payments             | AED           |
| ON HANDOVER               | 1 358 832     |
| in 1 payment              | AED           |
| TOTAL SUM                 | 3 671 146 AED |