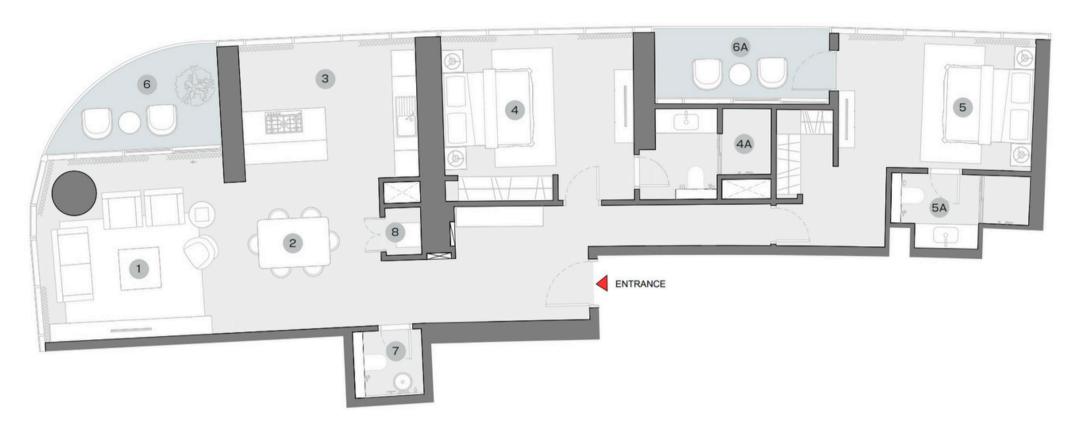

## 2 BEDROOM APARTMENT TYPE A (with powder room + balcony)

Apartment • 8 units

7 248 267 — 7 667 545 AED

Total S
1765 39 ft

1765.39 ft<sup>2</sup>

Bedrooms
2 BR

Finishing

Designer finishing

Living S

1538.16 ft<sup>2</sup>

Balconies
2