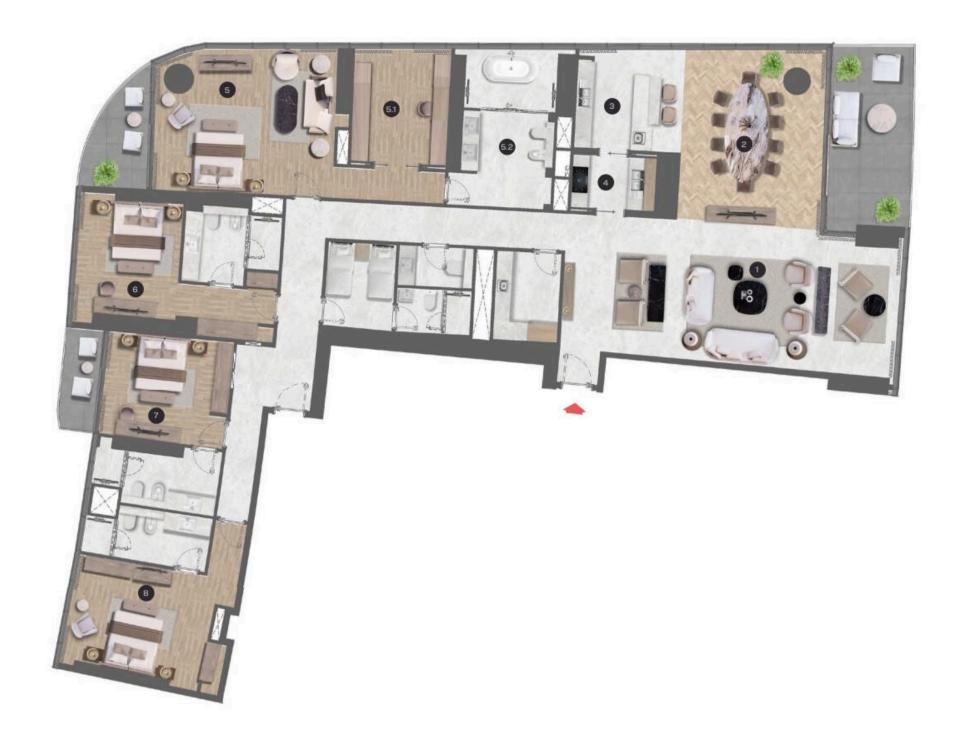

t • 19 units

6 349 940 — 7 036 420 AED

Total S
1722.87 ft<sup>2</sup>

Living S

1534.61 ft<sup>2</sup>

Bedrooms
2 BR



## 3 BEDROOM APARTMENT TYPE A (with powder room + maid room + balcony)

Apartment • 3 units

### 15 718 200 — 16 415 330 AED

Total S
3306.78 ft<sup>2</sup>

Living S **2918.09 ft²** 

Bedrooms
3 BR

Balconies
2

Finishing

Designer finishing



昌

## 3 BEDROOM APARTMENT TYPE B (with powder room + balcony)

Apartment • 4 units

10 927 254 — 11 064 426 AED

Total S
2354.39 ft<sup>2</sup>

Bedrooms **3 BR** 

Finishing

Designer finishing

Living S **2167.53 ft²** 

Balconies

1



#### **Tower C**

## 3 Bedroom Type A (with powder room + balcony)

Apartment • 8 units

9 558 800 — 10 036 740 AED

Total S
2396.04 ft<sup>2</sup>

Bedrooms
3 BR

Living S **2124.69 ft²** 



### 4 BEDROOM APARTMENT TYPE A

4 units

27 999 680 — 31 406 896 AED



Bedrooms

**4 BR** 



Balconies

3



### **4 BEDROOM APARTMENT TYPE B**

8 units

26 334 218 — 32 035 744 AED



Bedrooms

**4 BR** 



Balconies

3

## Payment plan 60/40



### **Example**

Lets take a look how this payment plan will work with the cheapest unit in this project

1 BR • Apartment • 849.27 ft<sup>2</sup> • 3 397 080 AED

| DOWN PAYMENT              |               |
|---------------------------|---------------|
| 137 033 AED fees included | 816 449 AED   |
| DURING CONSTRUCTION       | 1 358 832     |
| in 4 payments             | AED           |
| ON HANDOVER               | 1 358 832     |
| in 1 payment              | AED           |
| TOTAL SUM                 | 3 671 146 AED |