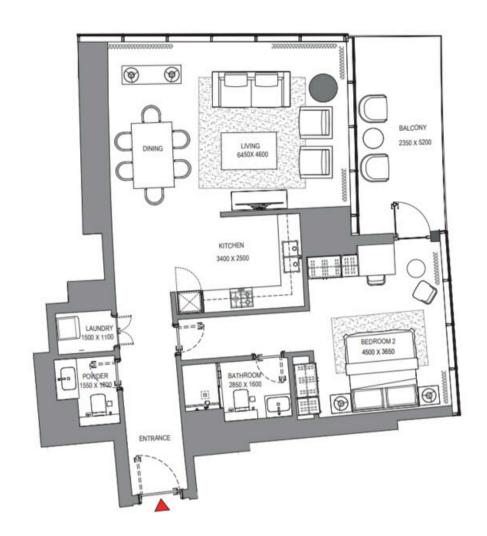

## 2 BEDROOM APARTMENT TYPE A (with powder room + balcony)

Apartment • 8 units

7 248 267 — 7 667 545 AED

Total S
1765 39 ft

1765.39 ft<sup>2</sup>

Bedrooms
2 BR

Finishing

Designer finishing

Living S

1538.16 ft<sup>2</sup>

Balconies
2