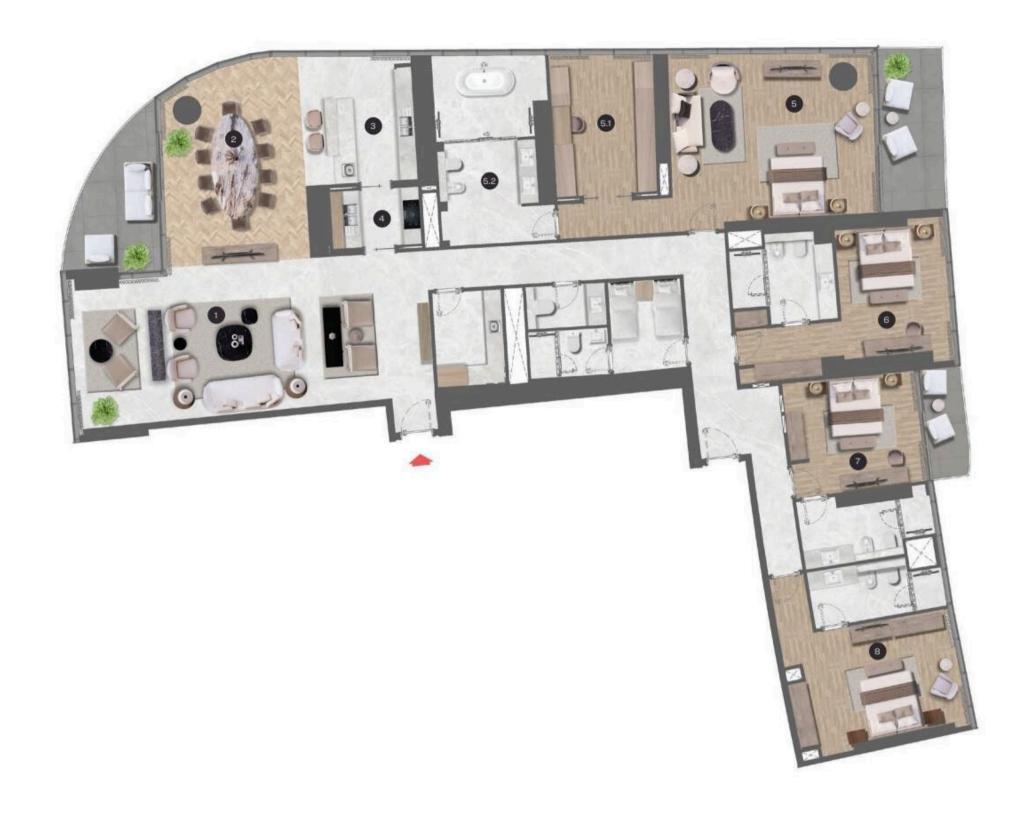

## 1 BEDROOM + STUDY APARTMENT TYPE D (with powder room + balcony)

Apartment • 20 units

4 719 790 — 5 092 856 AED

Total S
1233.65 ft<sup>2</sup>

Bedrooms

1 BR

Finishing

Designer finishing

## 2 BEDROOM APARTMENT TYPE A (with powder room + balcony)

Apartment • 8 units

7 248 267 — 7 667 545 AED

Total S
1765 39 ft

1765.39 ft<sup>2</sup>

Bedrooms
2 BR

Finishing

Designer finishing

## 2 Bedroom Type D (with powder room + balcony)

Apartment • 19 units

6 349 940 — 7 036 420 AED

Total S
1722.87 ft<sup>2</sup>

Living S

1534.61 ft<sup>2</sup>

Bedrooms
2 BR

## 3 BEDROOM APARTMENT TYPE A (with powder room + maid room + balcony)

Apartment • 3 units

## 3 BEDROOM APARTMENT TYPE B (with powder room + balcony)

Apartment • 4 units

10 927 254 — 11 064 426 AED

Total S
2354.39 ft<sup>2</sup>

Bedrooms **3 BR** 

Finishing

Designer finishing

Living S **2167.53 ft²** 

## 3 Bedroom Type A (with powder room + balcony)

Apartment • 8 units

9 558 800 — 10 036 740 AED

Total S
2396.04 ft<sup>2</sup>

Bedrooms
3 BR

Living S **2124.69 ft²** 

### 4 BEDROOM APARTMENT TYPE A

4 units

27 999 680 — 31 406 896 AED

Bedrooms

**4 BR** 

Balconies

3

### **4 BEDROOM APARTMENT TYPE B**

8 units

26 334 218 — 32 035 744 AED

Bedrooms

**4 BR** 

Balconies

3