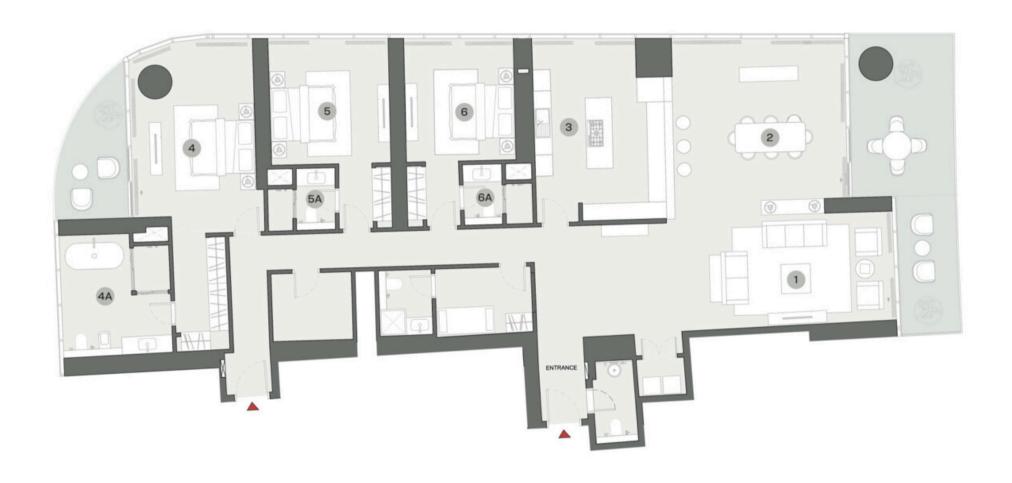

## 1 BEDROOM + STUDY APARTMENT TYPE D (with powder room + balcony)

Apartment • 20 units

4 719 790 — 5 092 856 AED

Total S
1233.65 ft<sup>2</sup>

Bedrooms

1 BR

Finishing

Designer finishing

## 2 BEDROOM APARTMENT TYPE A (with powder room + balcony)

Apartment • 8 units

7 248 267 — 7 667 545 AED

Total S
1765 39 ft

1765.39 ft<sup>2</sup>

Bedrooms
2 BR

Finishing

Designer finishing

## 2 Bedroom Type D (with powder room + balcony)

Apartment • 19 units

6 349 940 — 7 036 420 AED

Total S
1722.87 ft<sup>2</sup>

Living S

1534.61 ft<sup>2</sup>

Bedrooms
2 BR