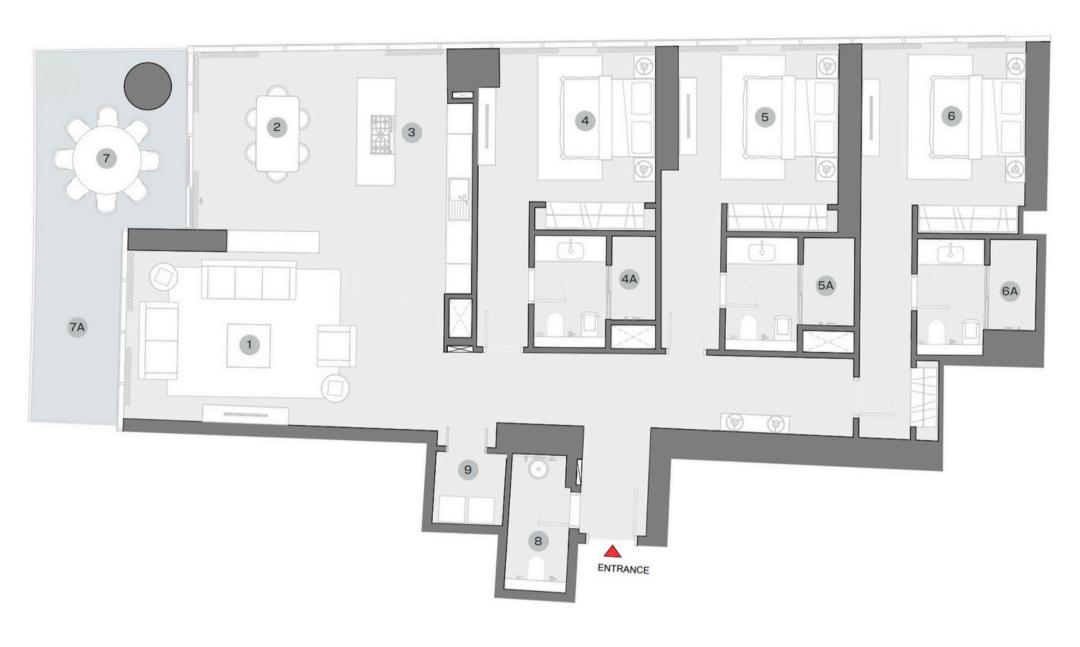

### 4 BEDROOM APARTMENT TYPE A

4 units

27 999 680 — 31 406 896 AED

Bedrooms

**4 BR** 

Balconies

3

### **4 BEDROOM APARTMENT TYPE B**

8 units

26 334 218 — 32 035 744 AED

Bedrooms

**4 BR** 

Balconies

3