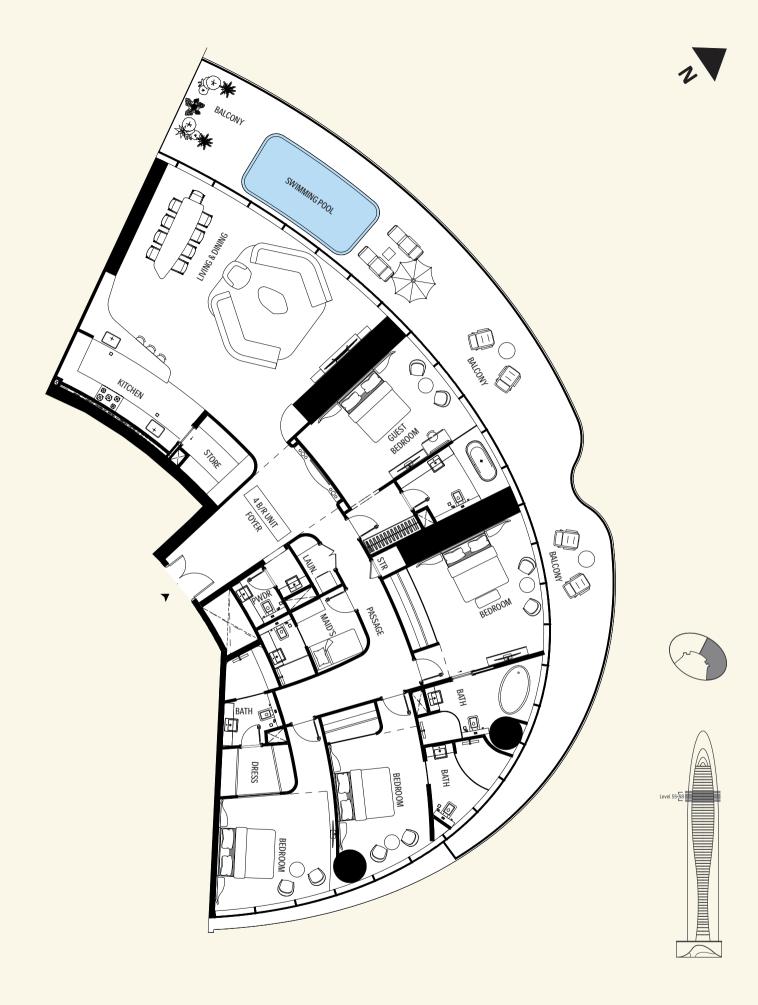

#### 4 Bedroom Unit

# The Mercedes-Benz Vision One-Eleven Penthouse

4 Bedroom Unit

VIEW ANALYSIS

BURJ KHALIFA - BURJ KHALIFA DISTRICT

BURJ KHALIFA DISTRICT

WATER CANAL - BUISINESS BAY

Disclaimer: 1. All stated dimensions and services whether in relation to the building, common areas or individual units are subject to government and local authority approvals. Final dimensions and services will be stated in your sales and purchase agreement 2. All room dimensions are measured to structural elements and exclude wall finishes and construction tolerances. 3. All dimensions have been provided by our consultant architects. 4. All materials, dimensions and drawings are approximate. Information is subject to change without notice. 5. Actual suite area may vary from the stated area. Drawings are not to scale. The Developer reserves the right to make any revisions whatsoever including for aesthetic purposes.

#### 4 Bedroom Unit | Type 1-A

| AREA            | SQ.M               | SQ.FT                |
|-----------------|--------------------|----------------------|
| Suite Area      | 278 m <sup>2</sup> | 2995 ft <sup>2</sup> |
| Balcony Area    | 94 m²              | 1013 ft <sup>2</sup> |
| Total Unit Area | 372 m <sup>2</sup> | 3007 ft <sup>2</sup> |

| FLAT DESIGN COMPONENTS |                   |  |
|------------------------|-------------------|--|
| LIVING & DINING        | 63 m <sup>2</sup> |  |
| BEDROOM                | 22 m <sup>2</sup> |  |
| GUEST BEDROOM          | 21 m <sup>2</sup> |  |
| BEDROOM                | 18 m <sup>2</sup> |  |
| BEDROOM                | 16 m <sup>2</sup> |  |
| FOYER                  | 16 m <sup>2</sup> |  |
| PASSAGE                | 14 m <sup>2</sup> |  |
| KITCHEN                | 10 m <sup>2</sup> |  |
| BATH                   | 9 m <sup>2</sup>  |  |
| BATH                   | 8 m²              |  |
| BATH                   | 7 m <sup>2</sup>  |  |
| BATH                   | 6 m <sup>2</sup>  |  |
| MAID                   | 5 m <sup>2</sup>  |  |
| STORE                  | 5 m <sup>2</sup>  |  |
| DRESS                  | 4 m <sup>2</sup>  |  |
| DRESS                  | 3 m <sup>2</sup>  |  |
| BATH                   | 3 m <sup>2</sup>  |  |
| DRESS                  | 3 m <sup>2</sup>  |  |
| LOBBY                  | 3 m <sup>2</sup>  |  |
| DRESS                  | 2 m <sup>2</sup>  |  |
| LAUN.                  | 2 m <sup>2</sup>  |  |
| PWDR                   | 2 m <sup>2</sup>  |  |
| WASH                   | 2 m <sup>2</sup>  |  |
| LOBBY                  | 1 m <sup>2</sup>  |  |
| STORE                  | 1 m <sup>2</sup>  |  |