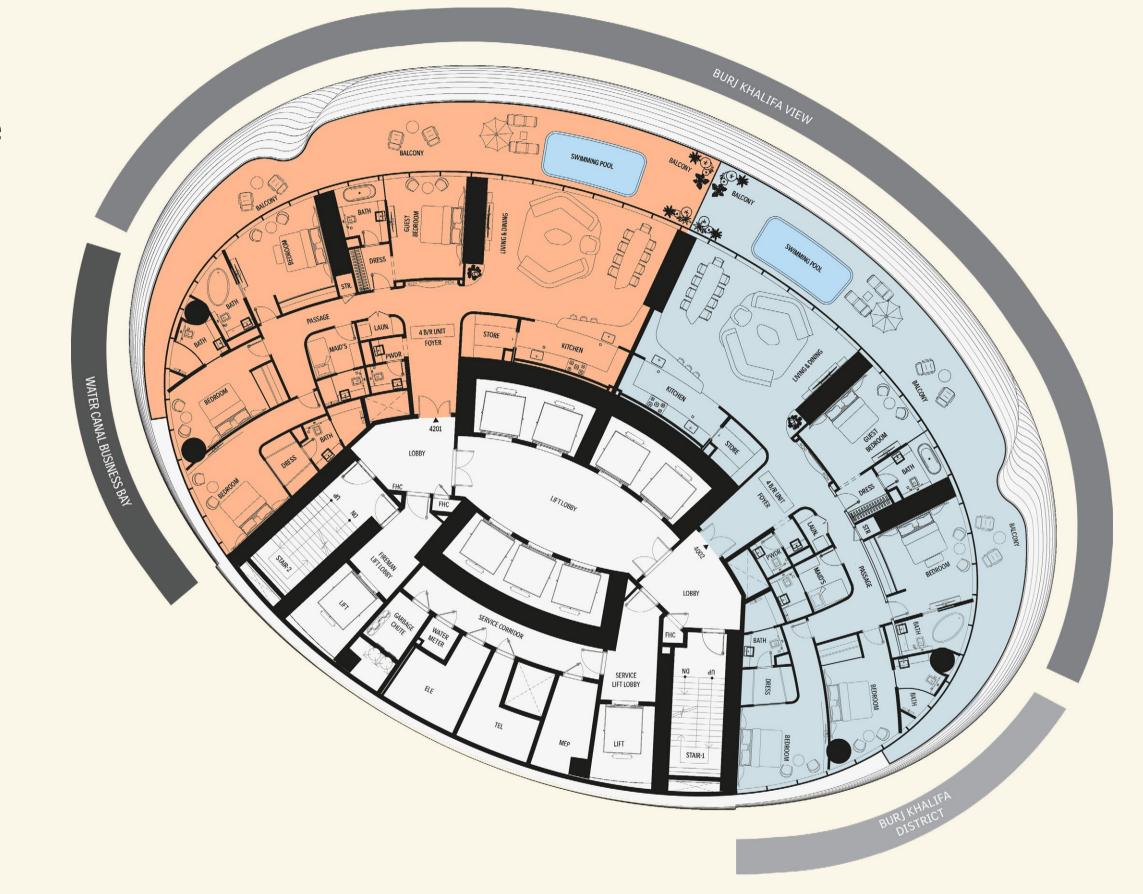

#### 4 Bedroom Unit

# The Mercedes-Benz Vision One-Eleven Penthouse

4 Bedroom Unit

VIEW ANALYSIS

BURJ KHALIFA - BURJ KHALIFA DISTRICT

BURJ KHALIFA DISTRICT

WATER CANAL - BUISINESS BAY

Disclaimer: 1. All stated dimensions and services whether in relation to the building, common areas or individual units are subject to government and local authority approvals. Final dimensions and services will be stated in your sales and purchase agreement 2. All room dimensions are measured to structural elements and exclude wall finishes and construction tolerances. 3. All dimensions have been provided by our consultant architects. 4. All materials, dimensions and drawings are approximate. Information is subject to change without notice. 5. Actual suite area may vary from the stated area. Drawings are not to scale. The Developer reserves the right to make any revisions whatsoever including for aesthetic purposes.

#### 4 Bedroom Unit | Type 1-A

| AREA            | SQ.M               | SQ.FT                |
|-----------------|--------------------|----------------------|
| Suite Area      | 278 m <sup>2</sup> | 2995 ft <sup>2</sup> |
| Balcony Area    | 94 m²              | 1013 ft <sup>2</sup> |
| Total Unit Area | 372 m <sup>2</sup> | 3007 ft <sup>2</sup> |

| FLAT DESIGN COMPONENTS |                   |  |
|------------------------|-------------------|--|
| LIVING & DINING        | 63 m <sup>2</sup> |  |
| BEDROOM                | 22 m <sup>2</sup> |  |
| GUEST BEDROOM          | 21 m <sup>2</sup> |  |
| BEDROOM                | 18 m <sup>2</sup> |  |
| BEDROOM                | 16 m <sup>2</sup> |  |
| FOYER                  | 16 m <sup>2</sup> |  |
| PASSAGE                | 14 m <sup>2</sup> |  |
| KITCHEN                | 10 m <sup>2</sup> |  |
| BATH                   | 9 m <sup>2</sup>  |  |
| BATH                   | 8 m²              |  |
| BATH                   | 7 m <sup>2</sup>  |  |
| BATH                   | 6 m <sup>2</sup>  |  |
| MAID                   | 5 m <sup>2</sup>  |  |
| STORE                  | 5 m <sup>2</sup>  |  |
| DRESS                  | 4 m <sup>2</sup>  |  |
| DRESS                  | 3 m <sup>2</sup>  |  |
| BATH                   | 3 m <sup>2</sup>  |  |
| DRESS                  | 3 m <sup>2</sup>  |  |
| LOBBY                  | 3 m <sup>2</sup>  |  |
| DRESS                  | 2 m <sup>2</sup>  |  |
| LAUN.                  | 2 m <sup>2</sup>  |  |
| PWDR                   | 2 m <sup>2</sup>  |  |
| WASH                   | 2 m <sup>2</sup>  |  |
| LOBBY                  | 1 m <sup>2</sup>  |  |
| STORE                  | 1 m <sup>2</sup>  |  |