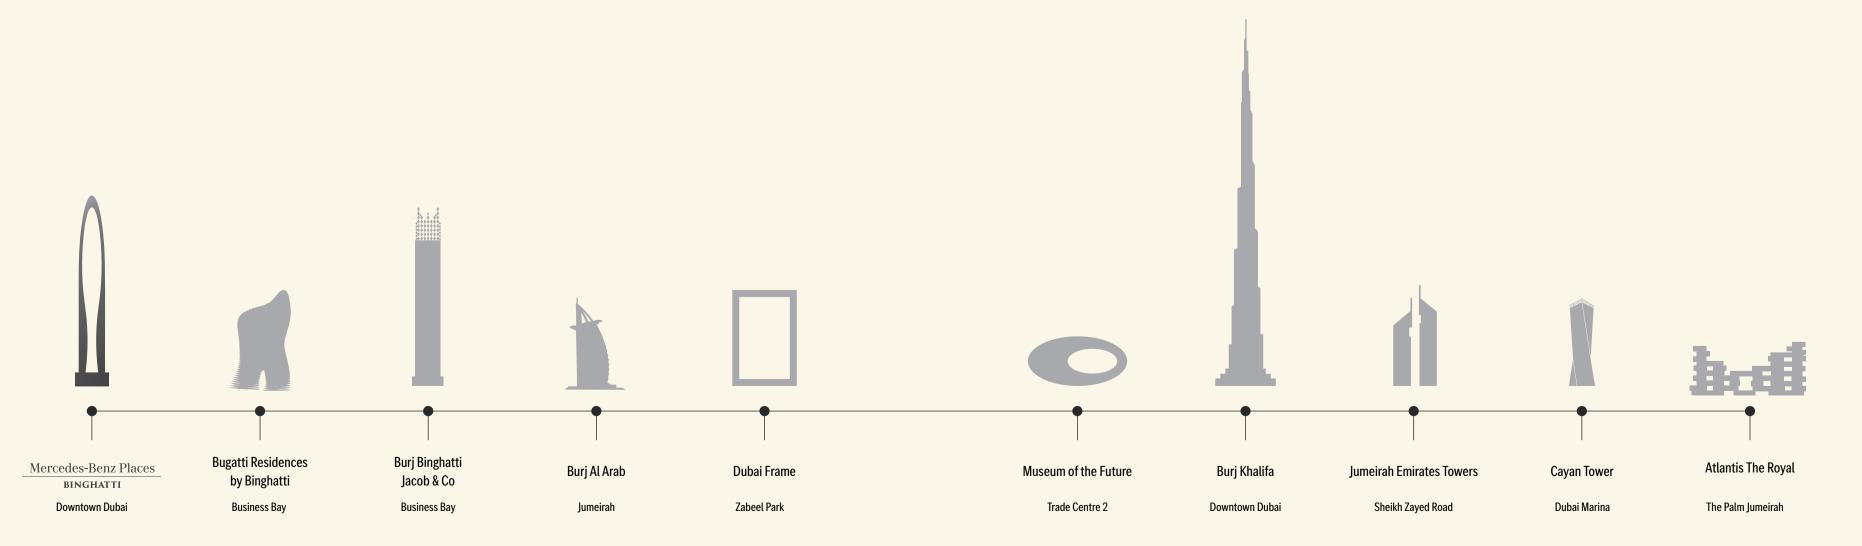

units within Dubai's real-estate market.

### Table of contents

O1
Design Philosophy

O2
Project Brief

03
Design Details

04 Project Layouts

05 Penthouse Layouts



### Design Philosophy





### Born from tomorrow

Mercedes-Benz Places | Binghatti explores the creation of concepts that are from tomorrow. In line with our philosophy of Sensual Purity, we created spectacular proportions that combine beauty and efficiency.





### Project Brief





# An unmatched icon amongst the city's skyline

Mercedes-Benz Places | Binghatti embodies the spirit of an icon that is quintessentially brilliant: an archetype of outstanding design. The deeply rooted design philosophy that shapes the hyper-tower harmonizes with its recognizable design DNA of Sensual Purity, making it unmistakably iconic.











Project Brief

### Project Facts

Developer name

Binghatti Developers

Project name

Mercedes-Benz Places | Binghatti

Property type

Residential Hyper-Tower

Suite Types (Level 12 to 52)

The Mercedes-Benz Pagoda Suite

2 Bedroom | Level 12-31 (140 - 170 sq.m)

**The Grand Mercedes Suite** 

3 Bedroom | Level 34-52 (200 - 215 sq.m)

Penthouses (level 55-66)

The Mercedes-Benz Vision One Eleven Penthouse

4 Bedroom Penthouse | Level 55-58 (245 - 280 sq.m)

The Mercedes-Benz Gullwing Penthouse

5 Bedroom Penthouse | Level 59-61 (623-667 sq.m)

The Mercedes-Benz Vision EQ Silver Arrow Penthouse

Duplex Penthouse | Level 62-63 (1160 sq.m)

The Mercedes-Benz Uhlenhaut Coupé Penthouse Ownership

Freehold

Location

Downtown Dubai

Total number of floors

(3B + G + 5P + 65 Floors)

Nu