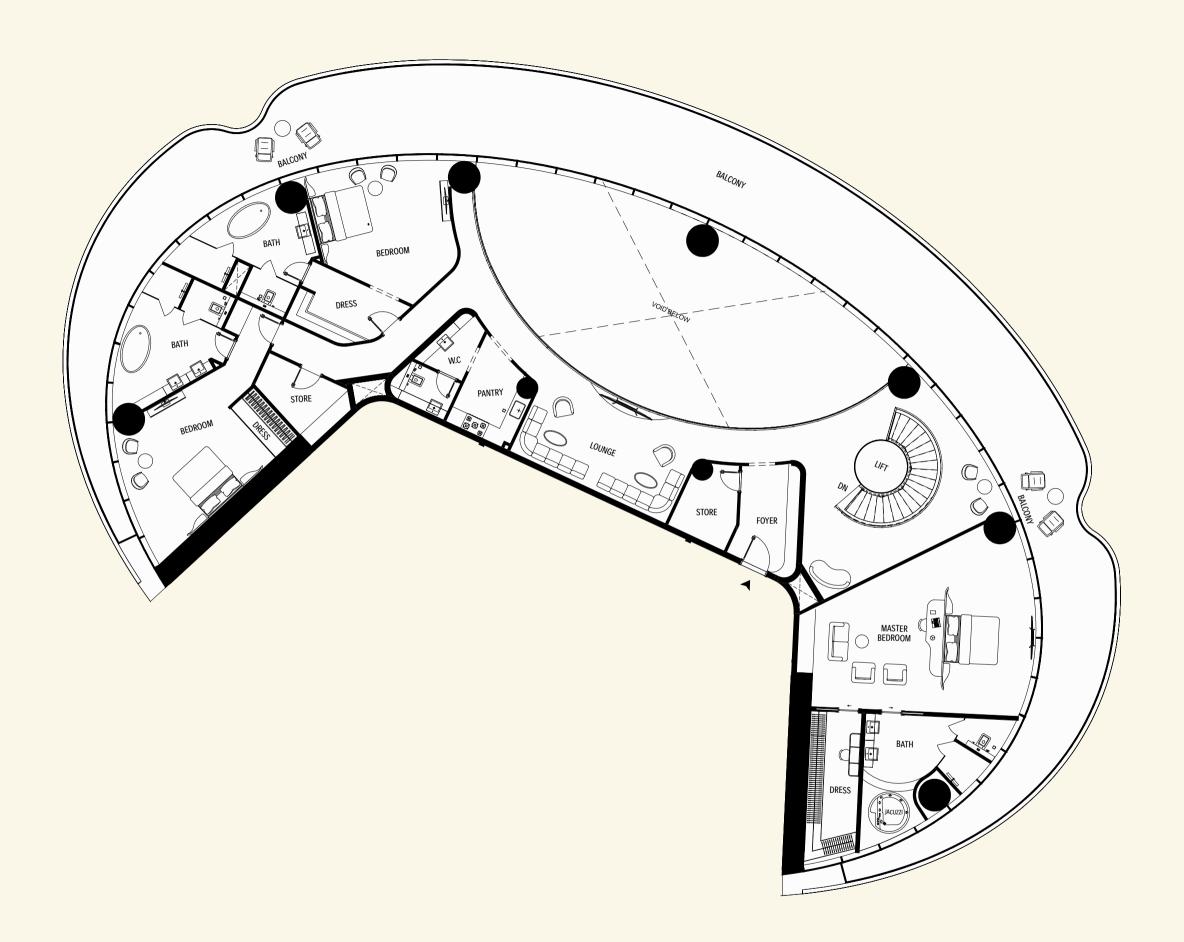

# The Mercedes-Benz Uhlenhaut Coupé Penthouse

The Triplex Penthouse | Level 2

| ве             |                                                                                                                                                                                                                                                                                                                                                                                                                                                                                                                                                                                                                                                                                                                                                                                                                                                                                                                                                                                                                                                                                                                                                                                                                                                                                                                                                                                                                                                                                                                                                                                                                                                                                                                                                                                                                                                                                                                                                                                                                                                                                                                                | BALCONY            | Bucon (3)                |         |
|----------------|--------------------------------------------------------------------------------------------------------------------------------------------------------------------------------------------------------------------------------------------------------------------------------------------------------------------------------------------------------------------------------------------------------------------------------------------------------------------------------------------------------------------------------------------------------------------------------------------------------------------------------------------------------------------------------------------------------------------------------------------------------------------------------------------------------------------------------------------------------------------------------------------------------------------------------------------------------------------------------------------------------------------------------------------------------------------------------------------------------------------------------------------------------------------------------------------------------------------------------------------------------------------------------------------------------------------------------------------------------------------------------------------------------------------------------------------------------------------------------------------------------------------------------------------------------------------------------------------------------------------------------------------------------------------------------------------------------------------------------------------------------------------------------------------------------------------------------------------------------------------------------------------------------------------------------------------------------------------------------------------------------------------------------------------------------------------------------------------------------------------------------|--------------------|--------------------------|---------|
| ENCOUNT (SALE) | P. SUITE PROPERTY OF THE PROPE | VOID BELOW  LOUNGE | LIFT                     |         |
|                |                                                                                                                                                                                                                                                                                                                                                                                                                                                                                                                                                                                                                                                                                                                                                                                                                                                                                                                                                                                                                                                                                                                                                                                                                                                                                                                                                                                                                                                                                                                                                                                                                                                                                                                                                                                                                                                                                                                                                                                                                                                                                                                                | FOYER              | KITCHEN DIR SUITE DREESS | BALCONY |
|                |                                                                                                                                                                                                                                                                                                                                                                                                                                                                                                                                                                                                                                                                                                                                                                                                                                                                                                                                                                                                                                                                                                                                                                                                                                                                                                                                                                                                                                                                                                                                                                                                                                                                                                                                                                                                                                                                                                                                                                                                                                                                                                                                |                    | ENSUITE                  |         |

| FLAT DESIGN COMPONENTS |                   |  |
|------------------------|-------------------|--|
| LOUNGE                 | 91 m²             |  |
| NOOK                   | 50 m <sup>2</sup> |  |
| JR. SUITE              | 39 m²             |  |
| JR. SUITE              | 37 m <sup>2</sup> |  |
| ENSUITE                | 22 m²             |  |
| ENSUITE                | 22 m <sup>2</sup> |  |
| LOBBY                  | 12 m <sup>2</sup> |  |
| FOYER                  | 9m²               |  |
| KITCHEN                | 8 m²              |  |
| DRESS                  | 6 m <sup>2</sup>  |  |
| DRESS                  | 6 m <sup>2</sup>  |  |
|                        |                   |  |

SQ.M

324 m<sup>2</sup> 191 m<sup>2</sup> SQ.FT

3483 ft<sup>2</sup>

2055 ft<sup>2</sup>

AREA

Suite Area

Balcony Area Total Unit Area

Disclaimer: 1. All stated dimensions and services whether in relation to the building, common areas or individual units are subject to government and local authority approvals. Final dimensions and services will be stated in your sales and purchase agreement 2. All room dimensions are measured to structural elements and exclude wall finishes and construction tolerances. 3. All dimensions have been provided by our consultant architects. 4. All materials, dimensions and drawings are approximate. Information is subject to change without notice. 5. Actual suite area may vary from the stated area. Drawings are not to scale. The Developer reserves the right to make any revisions whatsoever including for aesthetic purposes.

The Mercedes-Benz Uhlenhaut Coupé Penthouse

The Triplex Penthouse | Level 2 | Isometric View

- 1 LOUNGE
- 2 LIFT
- 3 FOYER
- 4 KITCHEN
- 5 NOOK
- 6 JR. SUITE
- 7 WALK-IN CLOSET
- 8 ENSUITE
- 9 WC
- 10 WALK-IN CLOSET
- 11 ENSUITE
- 12 JR. SUITE
- 13 BALCONY