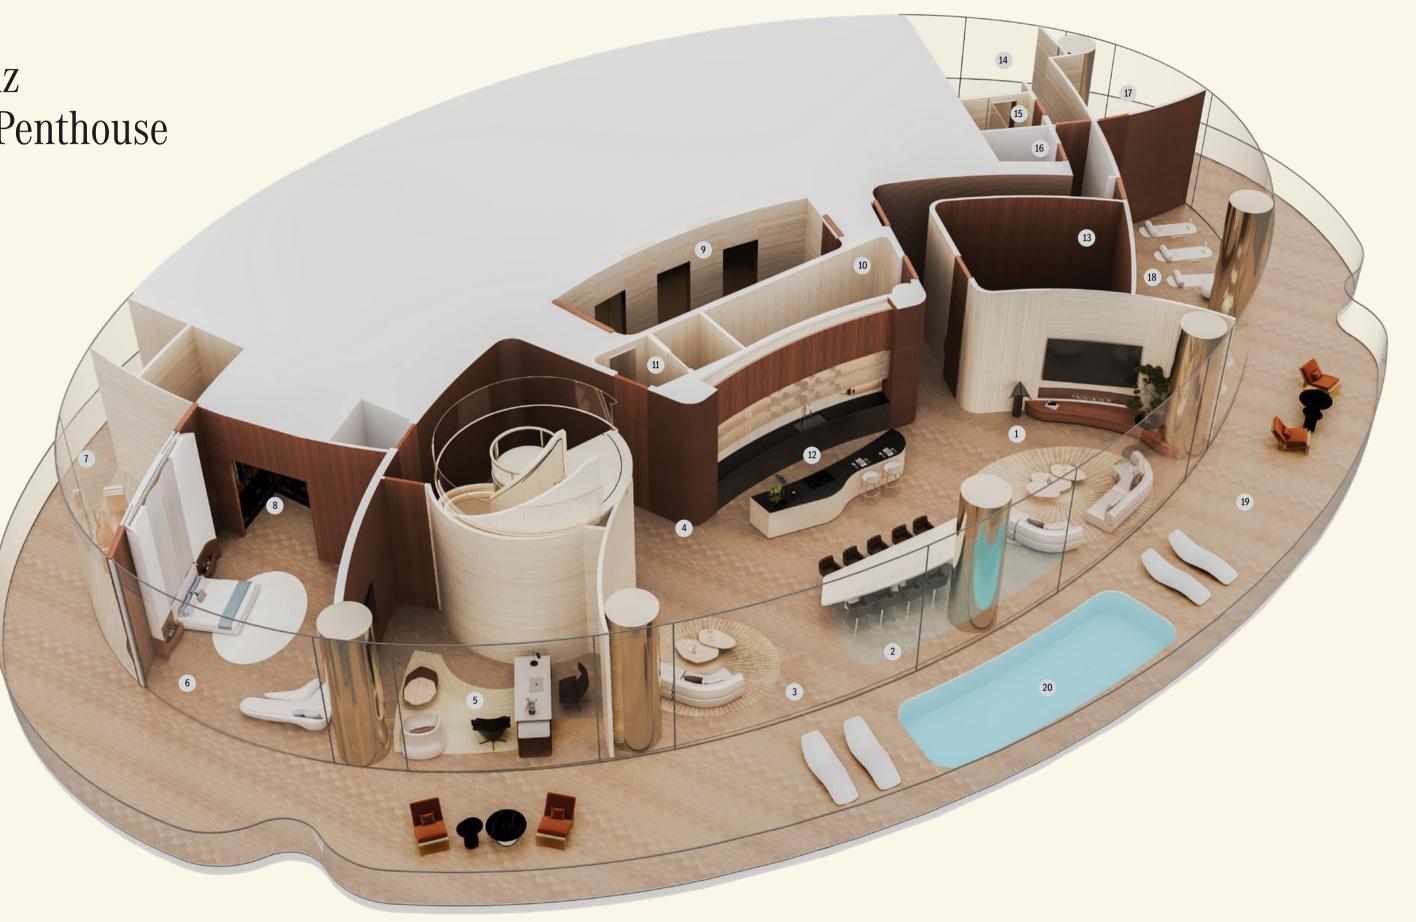

Penthouse Layouts

The Mercedes-Benz Uhlenhaut Coupé Penthouse

The Triplex Penthouse | Level 3 | Isometric View

- 1 MASTER BEDROOM
- 2 LIFT
- 3 BEDROOM
- 4 ENSUITE
- 5 WALK-IN CLOSET
- 6 STEAM
- 7 SAUNA
- 8 CORRIDOR
- 9 MOROCCAN BATH
- 10 MASSAGE ROOM
- 11 BATHROOM SUITE
- 12 ENSUITE
- 13 BEDROOM
- 14 ENSUITE
- 15 BALCONY