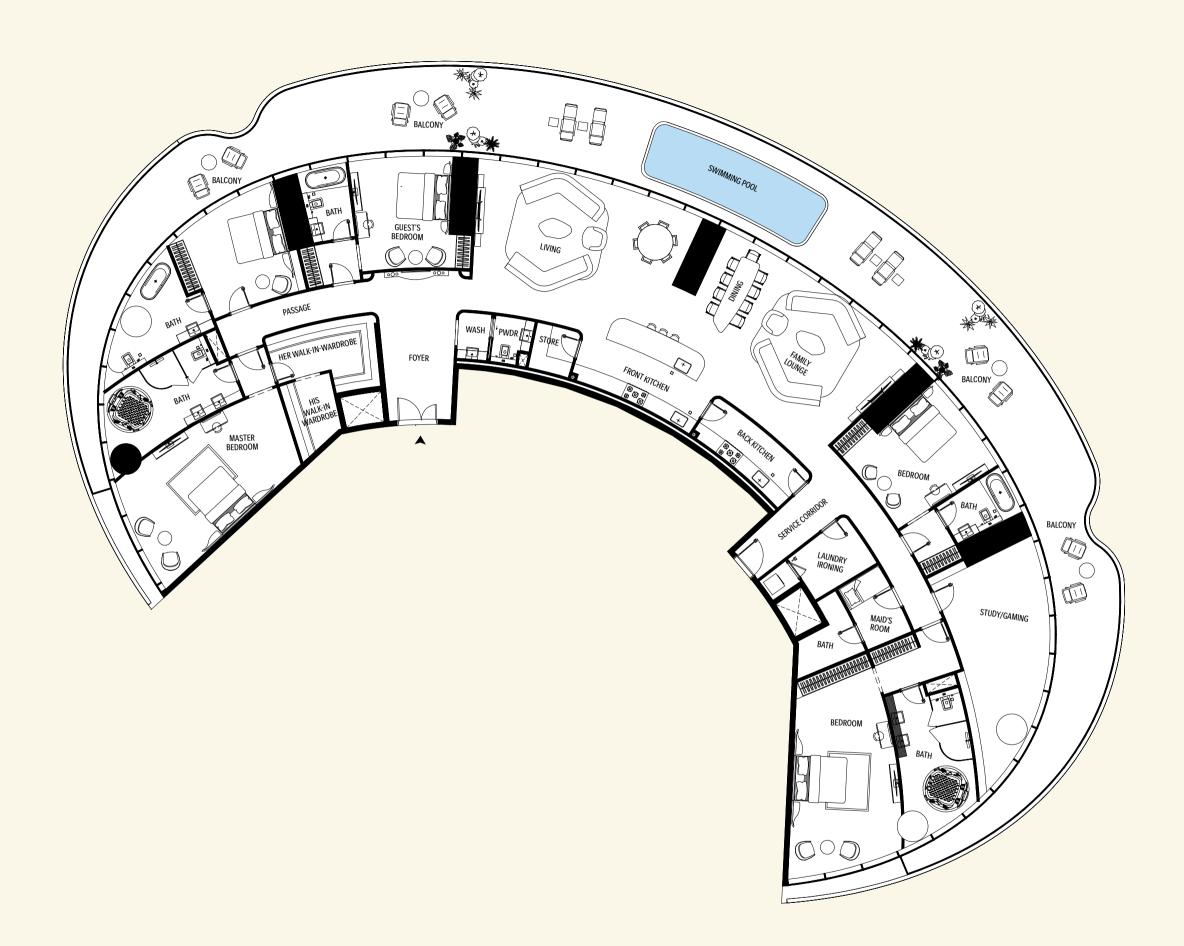

The Mercedes-Benz Gullwing Penthouse

5 Bedroom Penthouse

Named after the memorable Mercedes-Benz 300 SL Gullwing, the 5-bedroom penthouse manifests the same pre-eminent experience of the acclaimed automobile.

# The Mercedes-Benz Gullwing Penthouse

5 Bedroom | Penthouse

#### VIEW ANALYSIS

BURJ KHALIFA - BURJ KHALIFA DISTRICT

BURJ KHALIFA DISTRICT

WATER CANAL - BUISINESS BAY

Disclaimer: 1. All stated dimensions and services whether in relation to the building, common areas or individual units are subject to government and local authority approvals. Final dimensions and services will be stated in your sales and purchase agreement 2. All room dimensions are measured to structural elements and exclude wall finishes and construction tolerances. 3. All dimensions have been provided by our consultant architects. 4. All materials, dimensions and drawings are approximate. Information is subject to change without notice. 5. Actual suite area may vary from the stated area. Drawings are not to scale. The Developer reserves the right to make any revisions whatsoever including for aesthetic purposes.

# The Mercedes-Benz Gullwing Penthouse

#### 5 Bedroom | Penthouse

| AREA            | SQ.M               | SQ.FT                |
|-----------------|--------------------|----------------------|
| Suite Area      | 456 m <sup>2</sup> | 4911 ft <sup>2</sup> |
| Balcony Area    | 184 m²             | 1980 ft <sup>2</sup> |
| Total Unit Area | 640 m <sup>2</sup> | 6891 ft <sup>2</sup> |

| FLAT DESIGN COMPONENTS |                   |
|------------------------|-------------------|
| LIVING                 | 36 m²             |
| FAMILY LOUNGE          | 34 m²             |
| BEDROOM                | 31 m <sup>2</sup> |
| DINING                 | 30 m <sup>2</sup> |
| MASTER BEDROOM         | 30 m <sup>2</sup> |
| STUDY / GAMING         | 29 m <sup>2</sup> |
| BEDROOM                | 19 m <sup>2</sup> |
| BEDROOM                | 18 m²             |
| GUESTS BEDROOM         | 18 m²             |
| FOYER                  | 17 m <sup>2</sup> |
| SERVICE CORRIDOR       | 16 m <sup>2</sup> |
| BATH                   | 15 m <sup>2</sup> |
| BATH                   | 15 m <sup>2</sup> |
| BATH                   | 11 m <sup>2</sup> |
| FRONT KITCHEN          | 10 m <sup>2</sup> |
| HER WALK-IN WARDROBE   | 9 m <sup>2</sup>  |
| BACK KITCHEN           | 8 m <sup>2</sup>  |
| PASSAGE                | 8 m <sup>2</sup>  |
| ВАТН                   | 6 m <sup>2</sup>  |
| ВАТН                   | 6 m <sup>2</sup>  |
| DRESS                  | 6 m <sup>2</sup>  |
| LAUNDRY IRONING        | 6 m <sup>2</sup>  |
| BATH                   | 5 m <sup>2</sup>  |
| HIS WALK-IN WARDROBE   | 5 m <sup>2</sup>  |
| MAID                   | 5 m <sup>2</sup>  |
| DRESS                  | 3 m <sup>2</sup>  |
| DRESS                  | 3 m <sup>2</sup>  |
| STORE                  | 3 m <sup>2</sup>  |
| LOBBY                  | 2 m <sup>2</sup>  |
| PWDR                   | 2 m <sup>2</sup>  |
| WASH                   | 2 m <sup>2</sup>  |
| WM.                    | 1 m <sup>2</sup>  |

# The Mercedes-Benz Gullwing Penthouse

5 Bedroom | Penthouse Isometric View

- 1 BEDROOM
- 2 BATHROOM SUITE
- 3 STUDY/GAMING
- 4 BATHROOM SUITE
- 5 BEDROOM
- 6 FAMILY LOUNGE
- 7 BALCONY
- 8 BACK KITCHEN
- 9 FRONT KITCHEN
- 10 DINING
- 11 LIVING
- 12 FOYER
- 13 HER WALK-IN WARDROBE
- 14 HIS WALK-IN WARDROBE
- 15 MASTER BEDROOM
- 16 MASTER BATHROOM
- 17 BEDROOM
- 18 BATHROOM SUITE
- 19 GUEST'S ROOM
- 20 BATHROOM SUITE
- 21 SWIMMING POOL