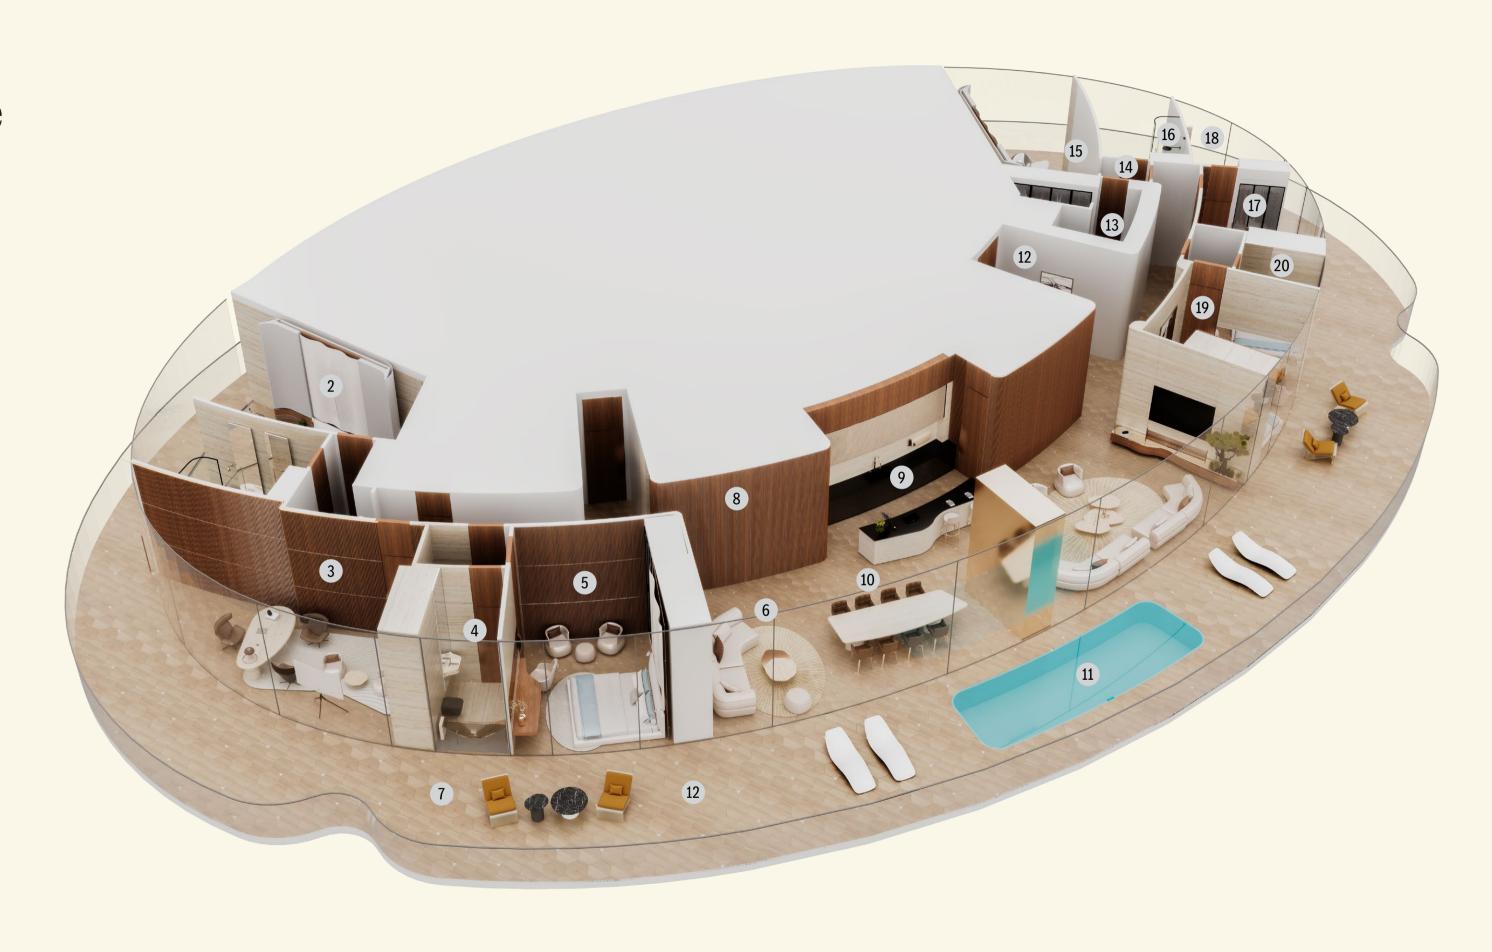

The Mercedes-Benz Uhlenhaut Coupé Penthouse

The Triplex Penthouse

Remarkable. Exceptional. Sensational. In a tribute to the most valuable car in history, the Triplex Penthouse at the height of the hyper-tower pays homage to the legendary automobile by creating an inexplicable experience of living.

# The Mercedes-Benz Uhlenhaut Coupé Penthouse

The Triplex Penthouse

BURJ KHALIFA - BURJ KHALIFA DISTRICT

BURJ KHALIFA DISTRICT

WATER CANAL - BUISINESS BAY

Disclaimer: 1. All stated dimensions and services whether in relation to the building, common areas or individual units are subject to government and local authority approvals. Final dimensions and services will be stated in your sales and purchase agreement 2. All room dimensions are measured to structural elements and exclude wall finishes and construction tolerances. 3. All dimensions have been provided by our consultant architects. 4. All materials, dimensions and drawings are approximate. Information is subject to change without notice. 5. Actual suite area may vary from the stated area. Drawings are not to scale. The Developer reserves the right to make any revisions whatsoever including for aesthetic purposes.

# The Mercedes-Benz Uhlenhaut Coupé Penthouse

The Triplex Penthouse | Level 1

| AREA            | SQ.M               | SQ.FT                |
|-----------------|--------------------|----------------------|
| Suite Area      | 410 m <sup>2</sup> | 4416 ft <sup>2</sup> |
| Balcony Area    | 188 m²             | 2022 ft <sup>2</sup> |
| Total Unit Area | 598 m <sup>2</sup> | 6437 ft <sup>2</sup> |

| FLAT DESIGN COMPONENTS |                   |  |
|------------------------|-------------------|--|
| GYM                    | 40 m <sup>2</sup> |  |
| FAMILY                 | 34 m <sup>2</sup> |  |
| GUEST BEDROOM          | 34 m <sup>2</sup> |  |
| LIVING                 | 34 m <sup>2</sup> |  |
| FOYER                  | 31 m <sup>2</sup> |  |
| DINING                 | 28 m²             |  |
| BATH                   | 24 m <sup>2</sup> |  |
| OFFICE                 | 23 m <sup>2</sup> |  |
| BUTLER'S ROOM          | 21 m <sup>2</sup> |  |
| CINEMA                 | 20 m <sup>2</sup> |  |
| ENT. LOBBY             | 18 m <sup>2</sup> |  |
| SERVICE CORRIDOR       | 17 m <sup>2</sup> |  |
| FRONT KITCHEN          | 14 m <sup>2</sup> |  |
| SALON                  | 13 m <sup>2</sup> |  |
| BACK KITCHEN           | 11 m <sup>2</sup> |  |
| DRESS                  | 7 m <sup>2</sup>  |  |
| LOBBY                  | 5 m <sup>2</sup>  |  |
| LOBBY                  | 5 m <sup>2</sup>  |  |
| BATH                   | 4 m <sup>2</sup>  |  |
| LAUN.                  | 4 m <sup>2</sup>  |  |
| PWDR                   | 3 m <sup>2</sup>  |  |
| WASH                   | 3 m <sup>2</sup>  |  |

The Mercedes-Benz Uhlenhaut Coupé Penthouse

The Triplex Penthouse | Level 1 | Isometric View

- 1 LIVING LOUNGE
- 2 DINNIN
- 3 FAMILY
- 4 FOYER
- 5 OFFICE
- 6 GUESS BEDROOM
- 7 BATHROOM SUITE
- 8 WALK-IN CLOSET
- 9 ENT LOBBY
- 10 BACK KITCHEN
- 11 WC
- 12 FRONT KITCHEN
- 13 CINEMA
- 14 BUTLERS ROOM
- 15 WC
- 16 LAUND
- 17 SALON
- 18 GYN
- 19 BALCONY
- 20 SWIMMING POOL