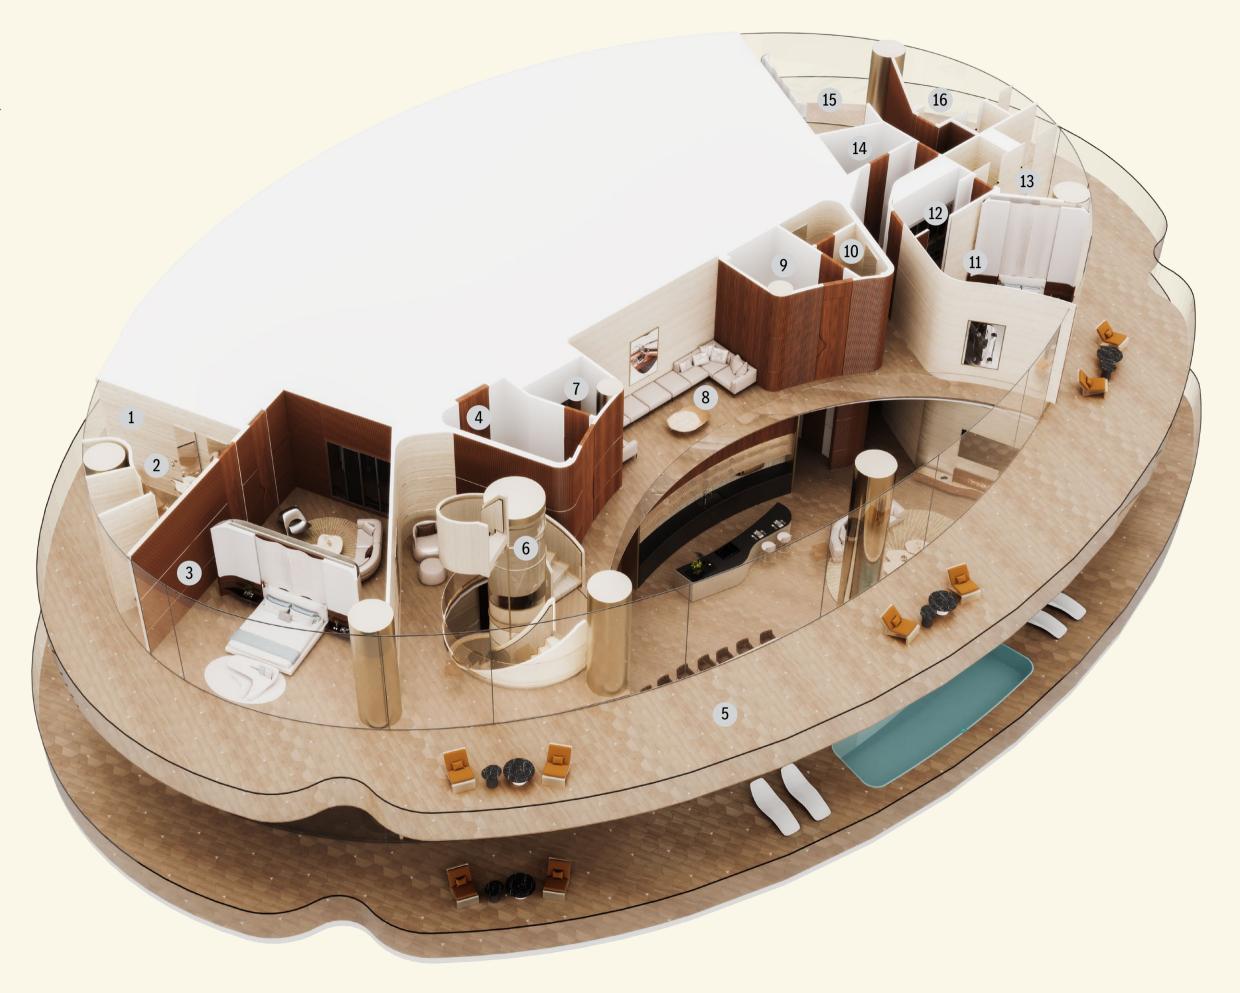

The Mercedes-Benz Uhlenhaut Coupé Penthouse

The Triplex Penthouse

Remarkable. Exceptional. Sensational. In a tribute to the most valuable car in history, the Triplex Penthouse at the height of the hyper-tower pays homage to the legendary automobile by creating an inexplicable experience of living.

# The Mercedes-Benz Uhlenhaut Coupé Penthouse

The Triplex Penthouse

BURJ KHALIFA - BURJ KHALIFA DISTRICT

BURJ KHALIFA DISTRICT

WATER CANAL - BUISINESS BAY

Disclaimer: 1. All stated dimensions and services whether in relation to the building, common areas or individual units are subject to government and local authority approvals. Final dimensions and services will be stated in your sales and purchase agreement 2. All room dimensions are measured to structural elements and exclude wall finishes and construction tolerances. 3. All dimensions have been provided by our consultant architects. 4. All materials, dimensions and drawings are approximate. Information is subject to change without notice. 5. Actual suite area may vary from the stated area. Drawings are not to scale. The Developer reserves the right to make any revisions whatsoever including for aesthetic purposes.

# The Mercedes-Benz Uhlenhaut Coupé Penthouse

The Triplex Penthouse | Level 1

| AREA            | SQ.M               | SQ.FT                |
|-----------------|--------------------|----------------------|
| Suite Area      | 410 m <sup>2</sup> | 4416 ft <sup>2</sup> |
| Balcony Area    | 188 m²             | 2022 ft <sup>2</sup> |
| Total Unit Area | 598 m <sup>2</sup> | 6437 ft <sup>2</sup> |