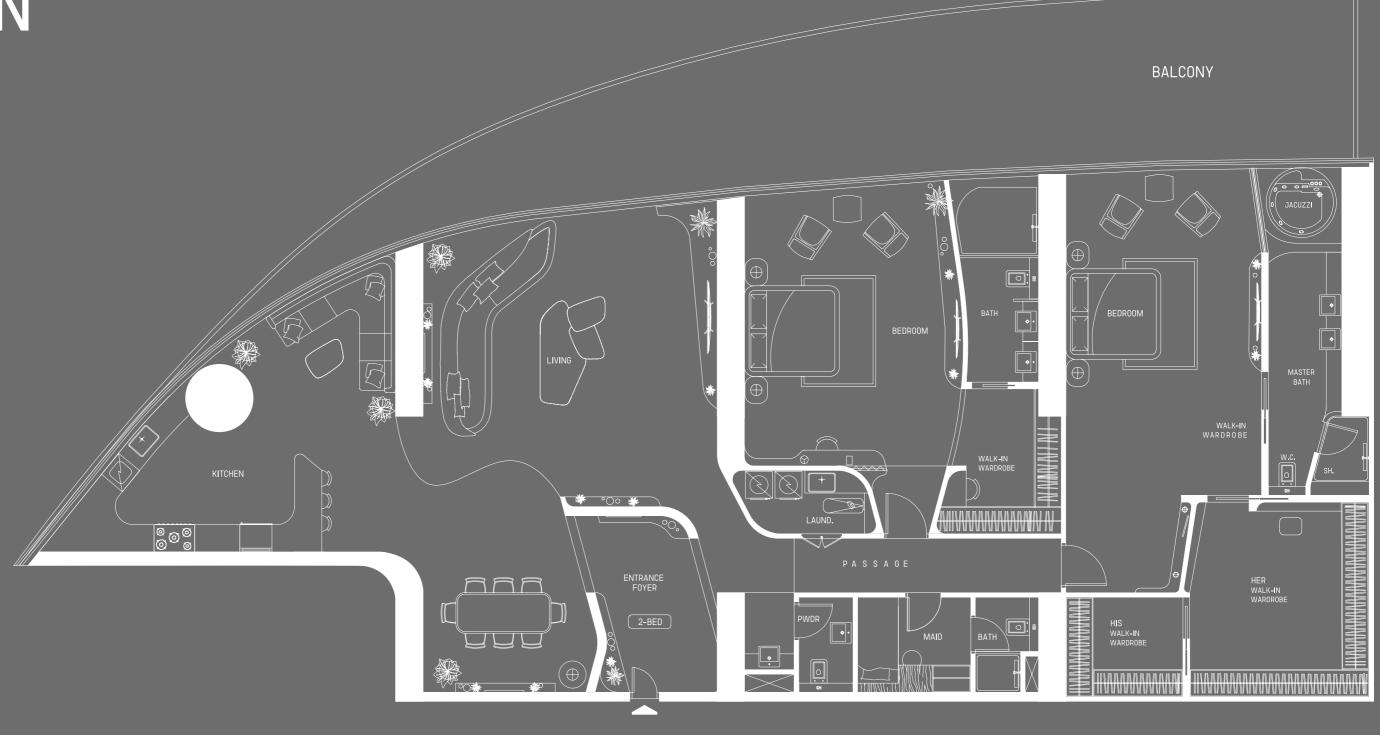

#### RIVIERA MANSION COLLECTION

3 BR - ST TROPEZ

MID-LEVEL

#### RIVIERA MANSION COLLECTION

3 BR - ST TROPEZ

MID-LEVEL

Disclaimer: 1. All stated dimensions and services whether in relation to the building, common areas or individual units are subject to government and local authority approvals. Final dimensions and services will be stated in your sales and purchase agreement 2. All room dimensions are measured to structural elements and exclude wall finishes and construction tolerances. 3. All dimensions have been provided by our consultant architects. 4. All materials, dimensions and drawings are approximate. Information is subject to change without notice. 5. Actual suite area may vary from the stated area. Drawings are not to scale. The Developer reserves the right to make any revisions whatsoever including for aesthetic purposes.

6. Calculation of suite area is measured as the area bounded by the centre line of demising or partition walls separating one unit from another unit, the exterior face of all exterior walls, and the exterior face of the corridor wall enclosing the adjoining unit. 7. Calculation of balcony area is measured as the area bounded by the centre line of demising or partition walls separating one unit from another unit, the outmost face of the enclosing guard and the external face of the adjoining balcony. 8. The units are measured at typical floor in the building. Columns may vary in size depending on the floor level. 9. For each unit type, unit sizes and details might be different and your sales and purchase agreement will contain the actual size of each specific unit.