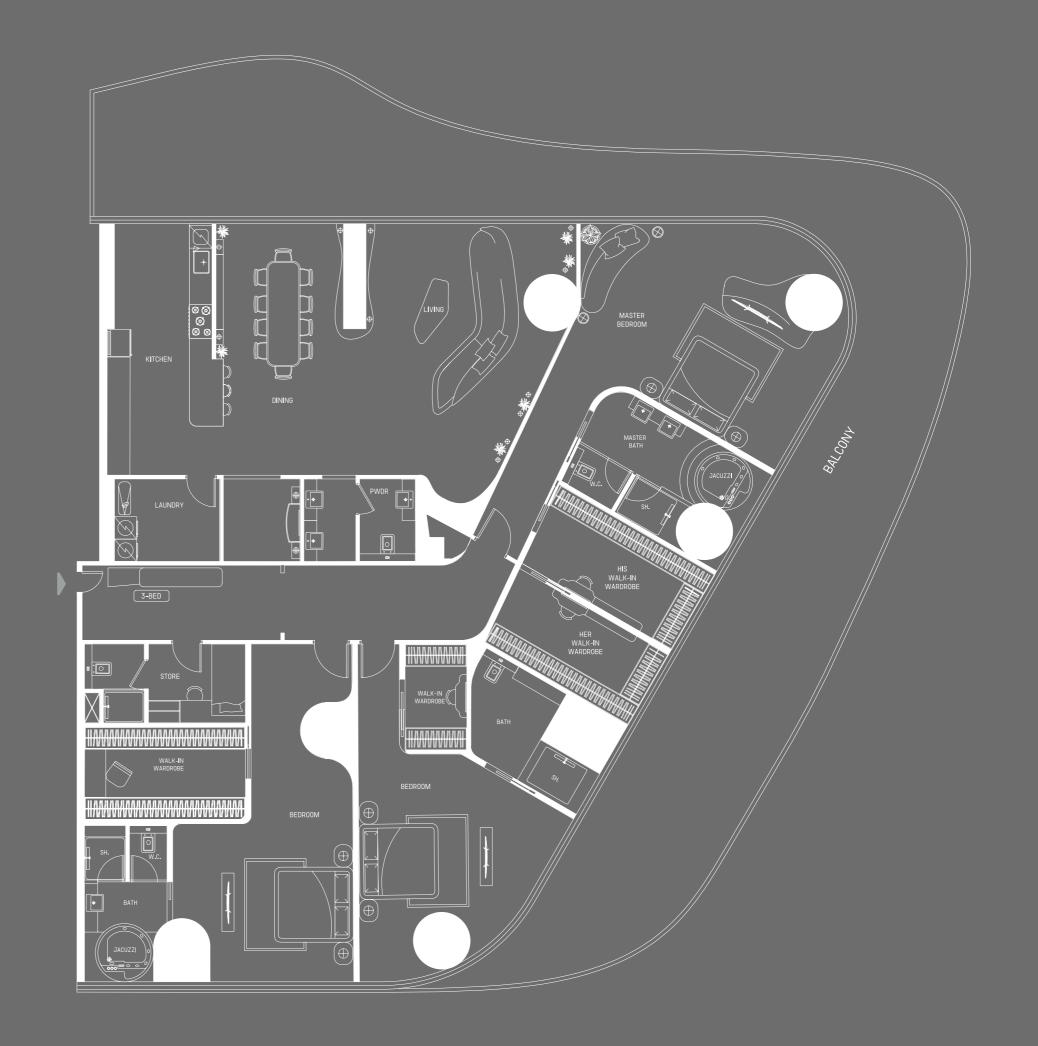

## RIVIERA MANSION COLLECTION

3 BR - ST TROPEZ

HIGHER-LEVEL

Disclaimer: 1. All stated dimensions and services whether in relation to the building, common areas or individual units are subject to government and local authority approvals. Final dimensions and services will be stated in your sales and purchase agreement 2. All room dimensions are measured to structural elements and exclude wall finishes and construction tolerances. 3. All dimensions have been provided by our consultant architects. 4. All materials, dimensions and drawings are approximate. Information is subject to change without notice. 5. Actual suite area may vary from the stated area. Drawings are not to scale. The Developer reserves the right to make any revisions whatsoever including for aesthetic purposes.

6. Calculation of suite area is measured as the area bounded by the centre line of demising or partition walls separating one unit from another unit, the exterior face of all exterior walls, and the exterior face of the corridor wall enclosing the adjoining unit. 7. Calculation of balcony area is measured as the area bounded by the centre line of demising or partition walls separating one unit from another unit, the outmost face of the enclosing guard and the external face of the adjoining balcony. 8. The units are measured at typical floor in the building. Columns may vary in size depending on the floor level. 9. For each unit type, unit sizes and details might be different and your sales and purchase agreement will contain the actual size of each specific unit.