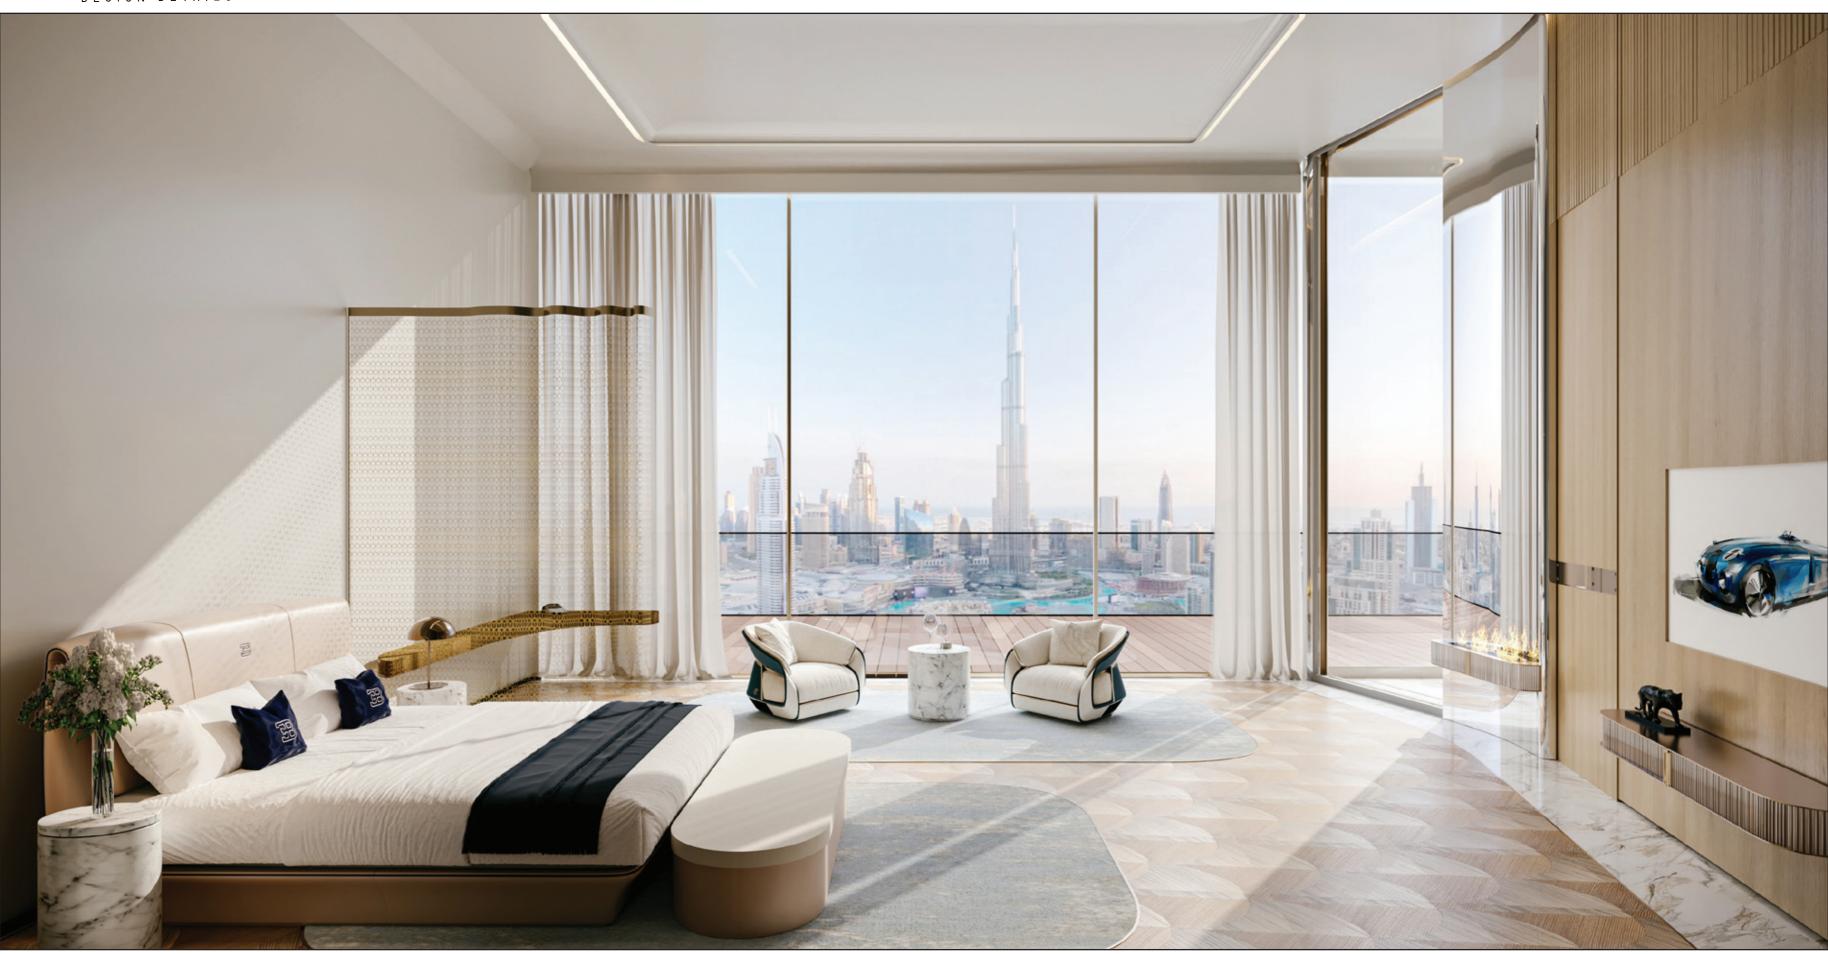

#### ARCHITECTURAL FORM

The hyper form is characterized by subtle contours and fluid lines. From every angle, the facade offers a new perspective, creating a visual mystique — an exquisite sculptural work forming a spirited sense of flow and movement.

#### BUGATTI DNA

Drawing inspiration from Bugatti's iconic super cars, the hyper form is designed to embody the essence of the brand's ingenious and visionary spirit, evoking the sense of exuberance and refinement found at Bugatti. The hyper form features high-end finishes, exquisite craftsmanship, and the latest state-of-the art smart home system derived from the Bugatti DNA — always challenging the impossible.

### A NEW ICON IN THE CITY

The birth of an icon - the hyper tower is poised to become a landmark of architectural prowess, derived from the Bugatti and Binghatti DNA. Inspired by the world's most eminent structural masterpieces, Bugatti Residences by Binghatti is not a mere addition to city's skyline but a new icon that will stand the test of time.