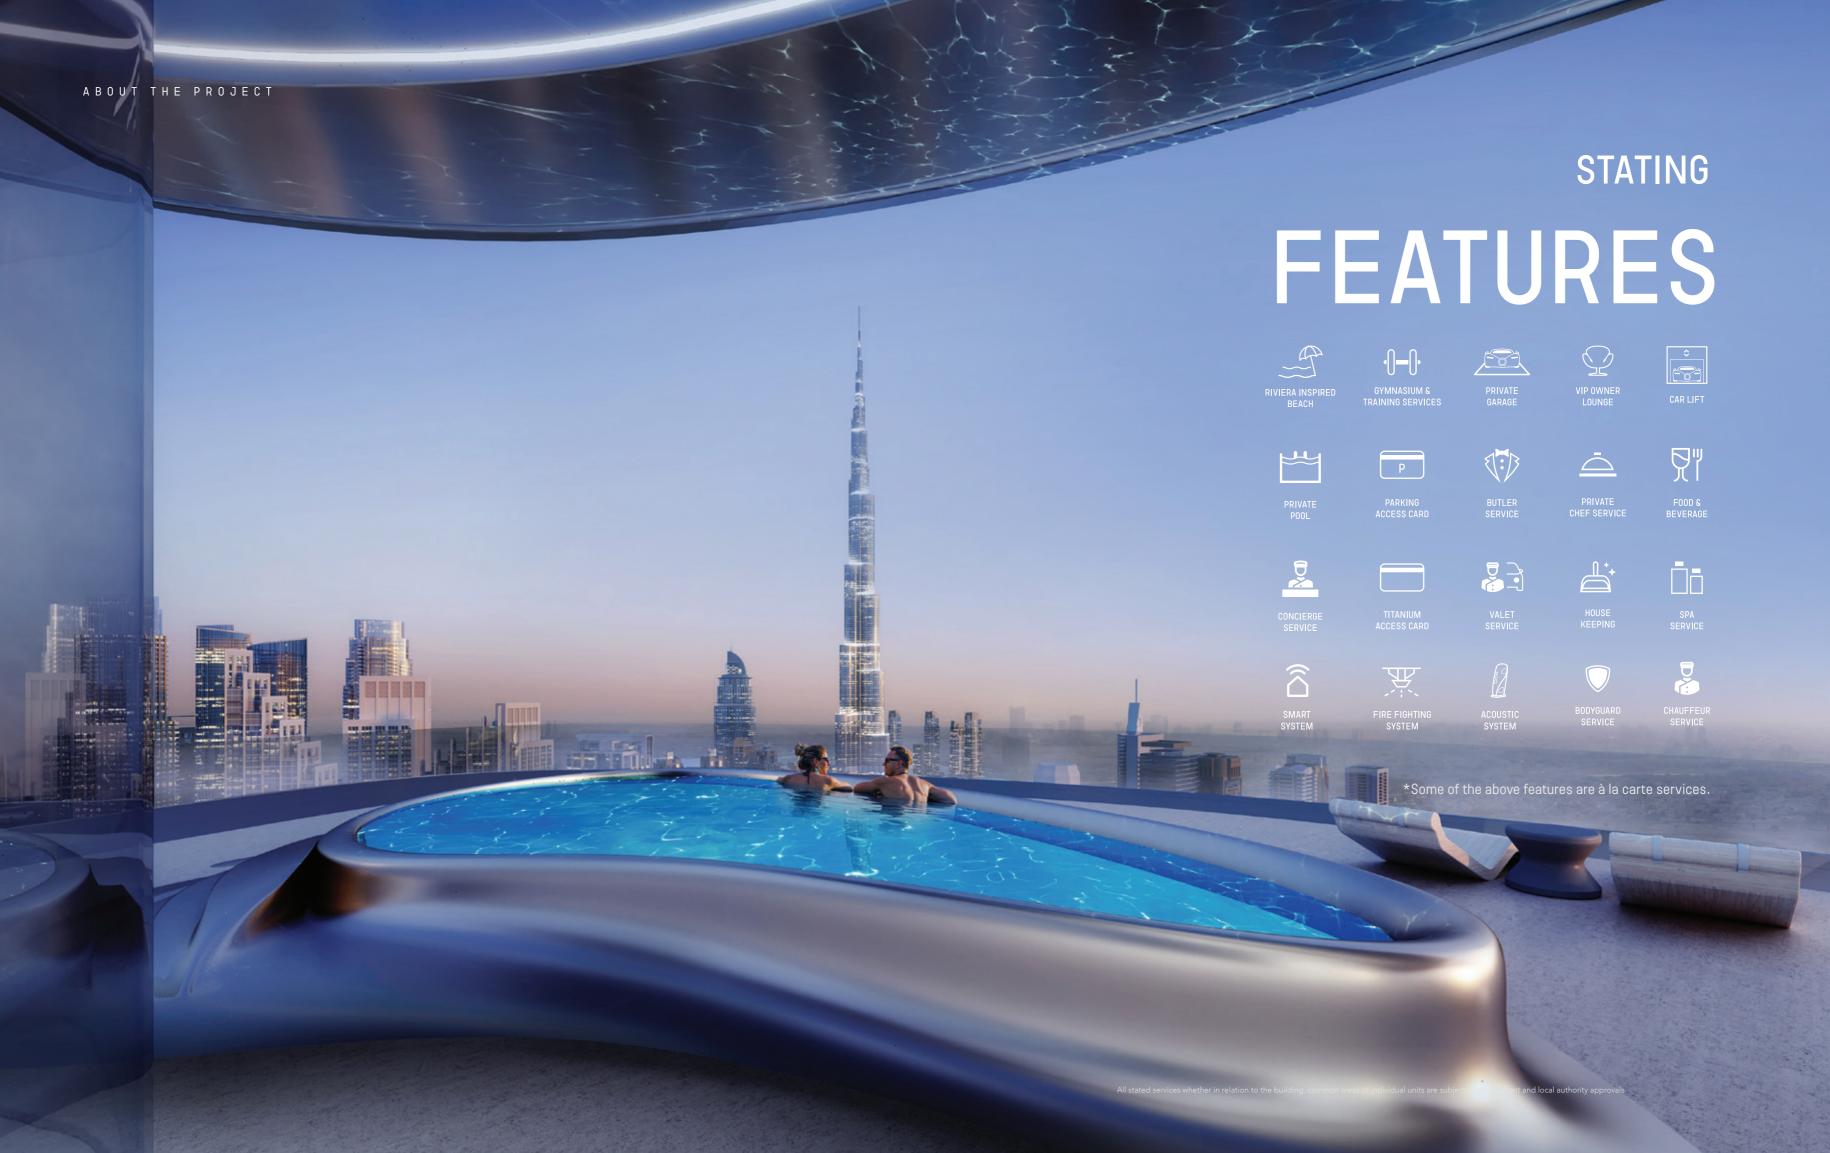

#### BUGATTI DNA

Drawing inspiration from Bugatti's iconic super cars, the hyper form is designed to embody the essence of the brand's ingenious and visionary spirit, evoking the sense of exuberance and refinement found at Bugatti. The hyper form features high-end finishes, exquisite craftsmanship, and the latest state-of-the art smart home system derived from the Bugatti DNA — always challenging the impossible.