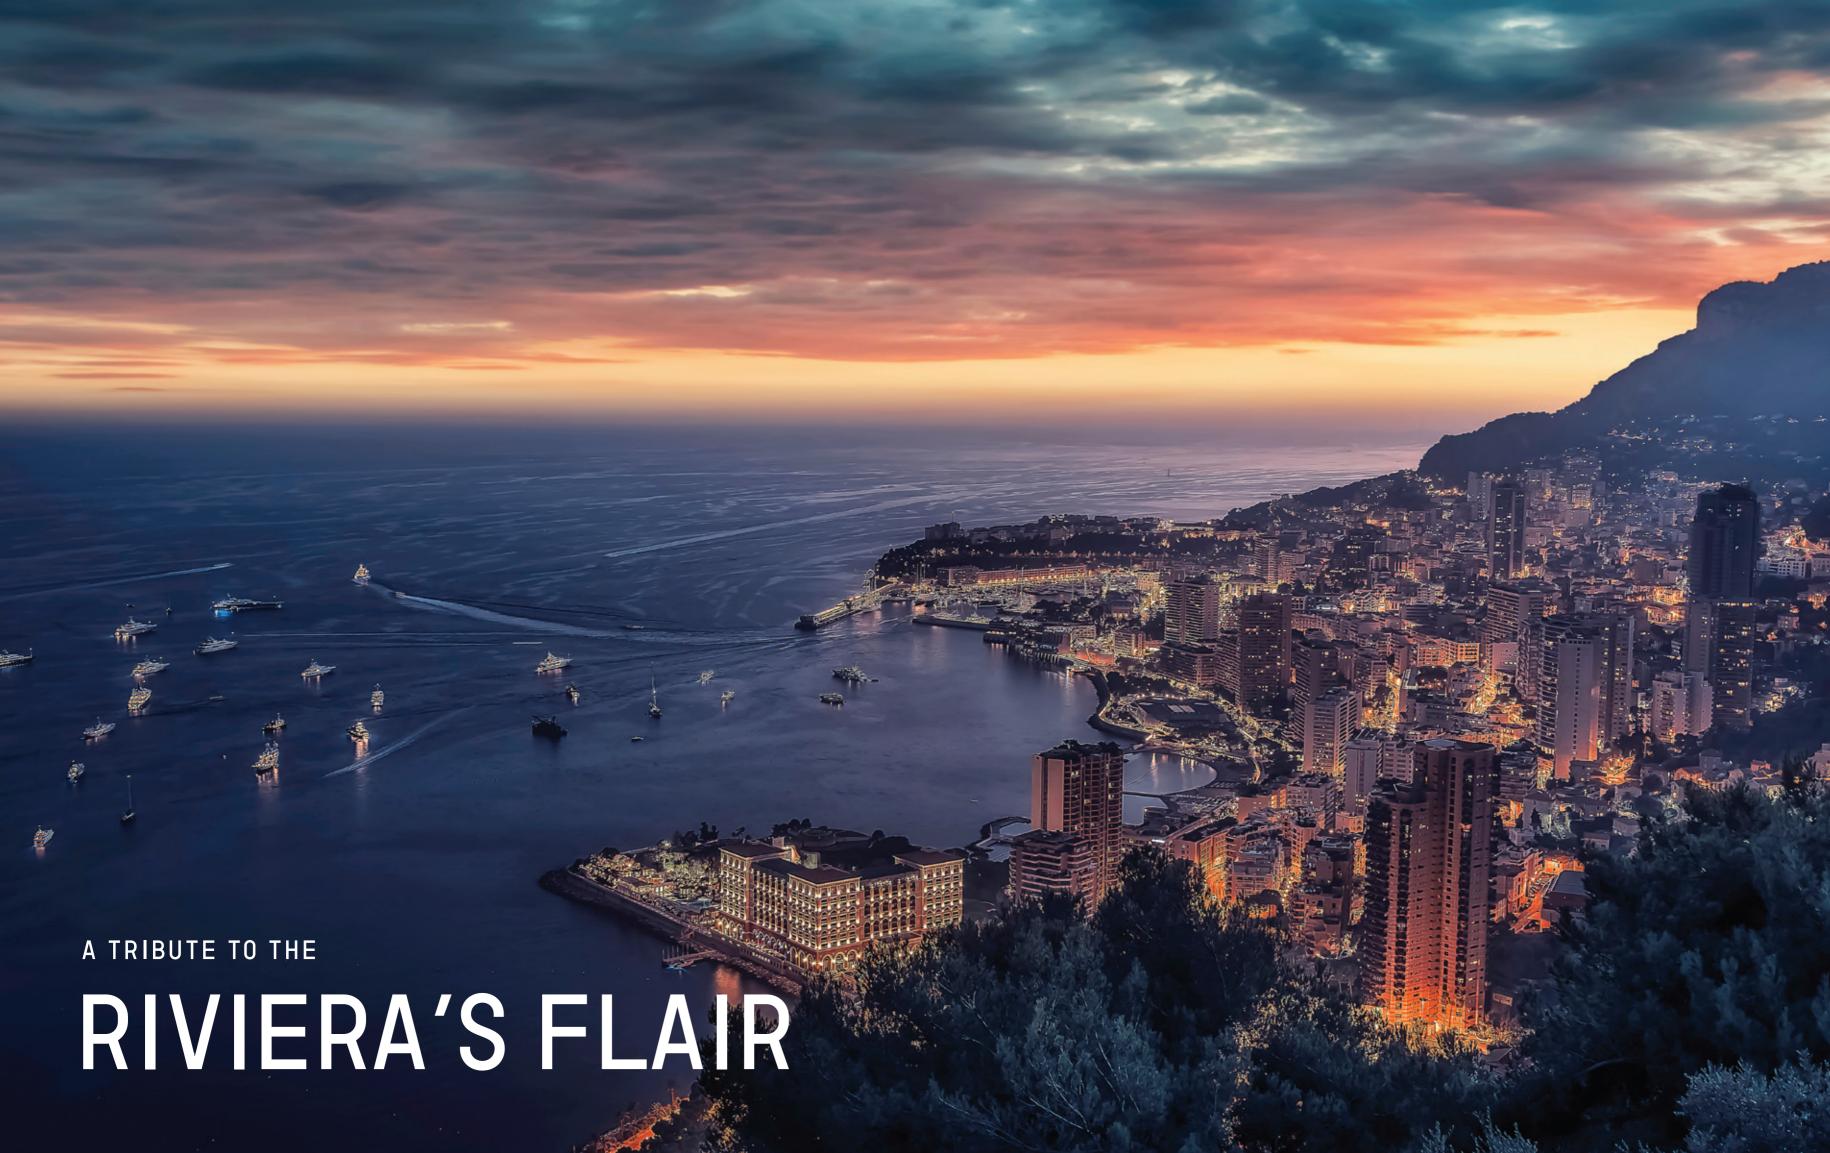

r wall enclosing the adjoining unit. 7. Calculation of balcony area is measured as the area bounded by the centre line of demising or partition walls separating one unit from another unit, the outmost face of the enclosing guard and the external face of the adjoining balcony. 8. The units are measured at typical floor in the building. Columns may vary in size depending on the floor level. 9. For each unit type, unit sizes and details might be different and your sales and purchase agreement will contain the actual size of each specific unit.









AN UNRIVALED HIGH-END LIVING









CALACATTA GOLD

FLUTED TAN WOOD







BRUSHED CHROME

BRUSHED MESH

GLOSSY CHROME



### CONCLUSIVE DEXTERITY









CALACATTA GOLD

FLUTED TAN WOOD







BRUSHED CHROME

BRUSHED MESH

GLOSSY CHROME











بـــنغاطـي BINGHATTI