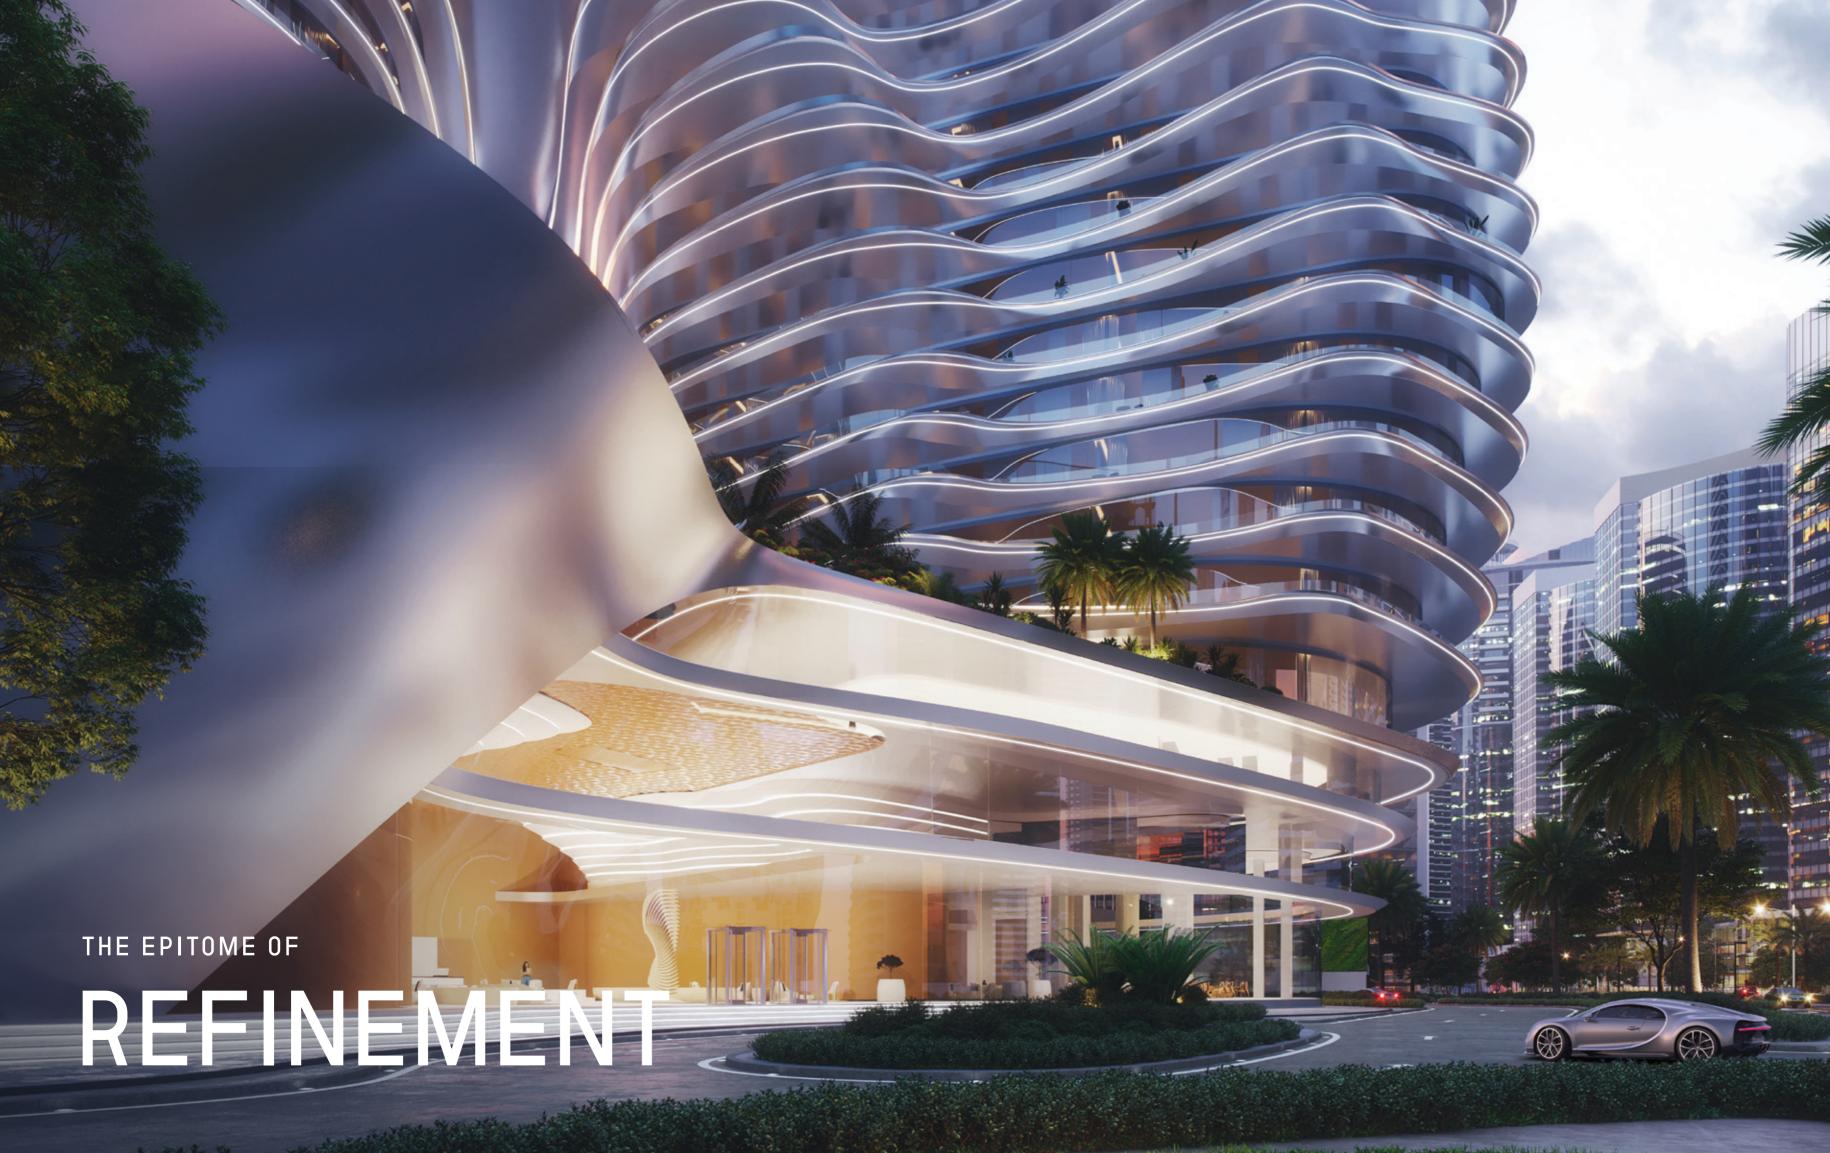

#### ARCHITECTURAL FORM

The hyper form is characterized by subtle contours and fluid lines. From every angle, the facade offers a new perspective, creating a visual mystique — an exquisite sculptural work forming a spirited sense of flow and movement.

#### BUGATTI DNA

Drawing inspiration from Bugatti's iconic super cars, the hyper form is designed to embody the essence of the brand's ingenious and visionary spirit, evoking the sense of exuberance and refinement found at Bugatti. The hyper form features high-end finishes, exquisite craftsmanship, and the latest state-of-the art smart home system derived from the Bugatti DNA — always challenging the impossible.