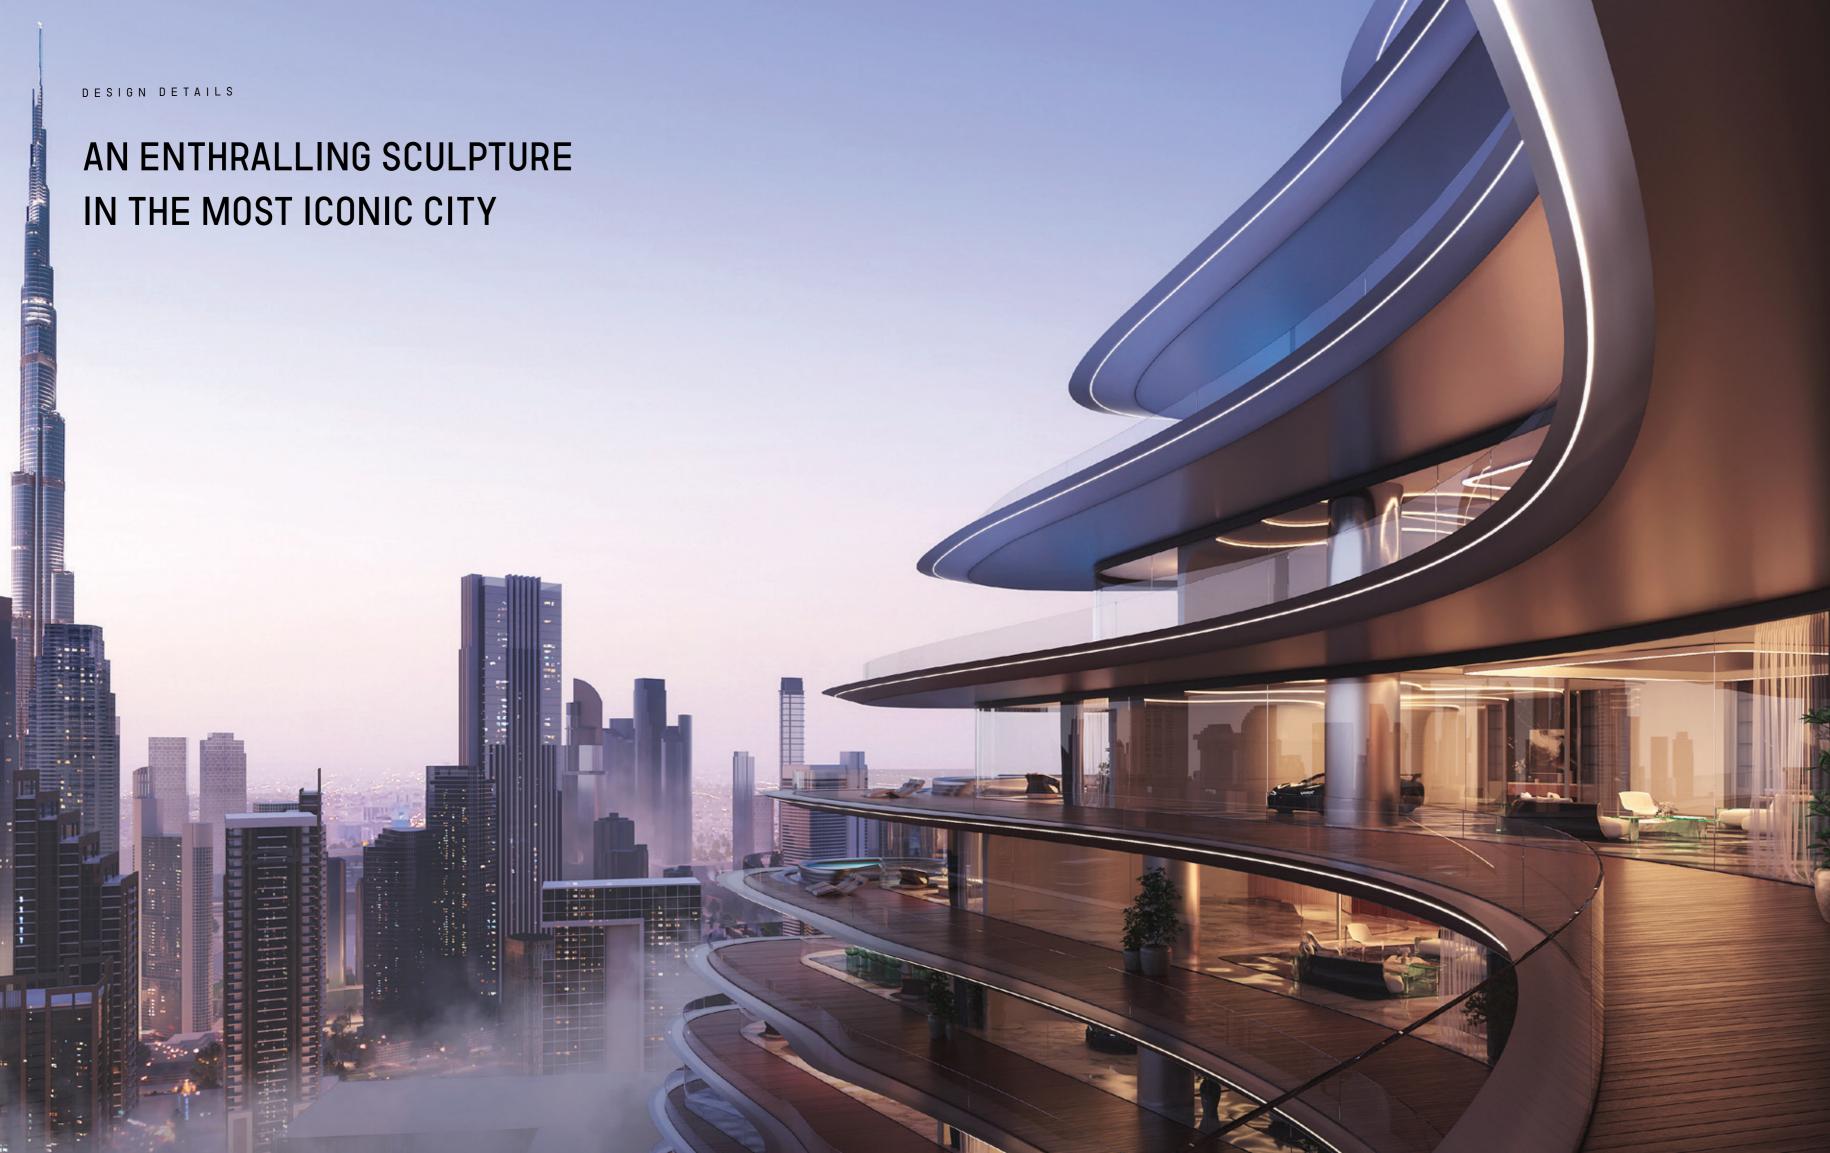

#### ARCHITECTURAL FORM

The hyper form is characterized by subtle contours and fluid lines. From every angle, the facade offers a new perspective, creating a visual mystique — an exquisite sculptural work forming a spirited sense of flow and movement.

#### BUGATTI DNA

Drawing inspiration from Bugatti's iconic super cars, the hyper form is designed to embody the essence of the brand's ingenious and visionary spirit, evoking the sense of exuberance and refinement found at Bugatti. The hyper form features high-end finishes, exquisite craftsmanship, and the latest state-of-the art smart home system derived from the Bugatti DNA — always challenging the impossible.

### A NEW ICON IN THE CITY

The birth of an icon - the hyper tower is poised to become a landmark of architectural prowess, derived from the Bugatti and Binghatti DNA. Inspired by the world's most eminent structural masterpieces, Bugatti Residences by Binghatti is not a mere addition to city's skyline but a new icon that will stand the test of time.