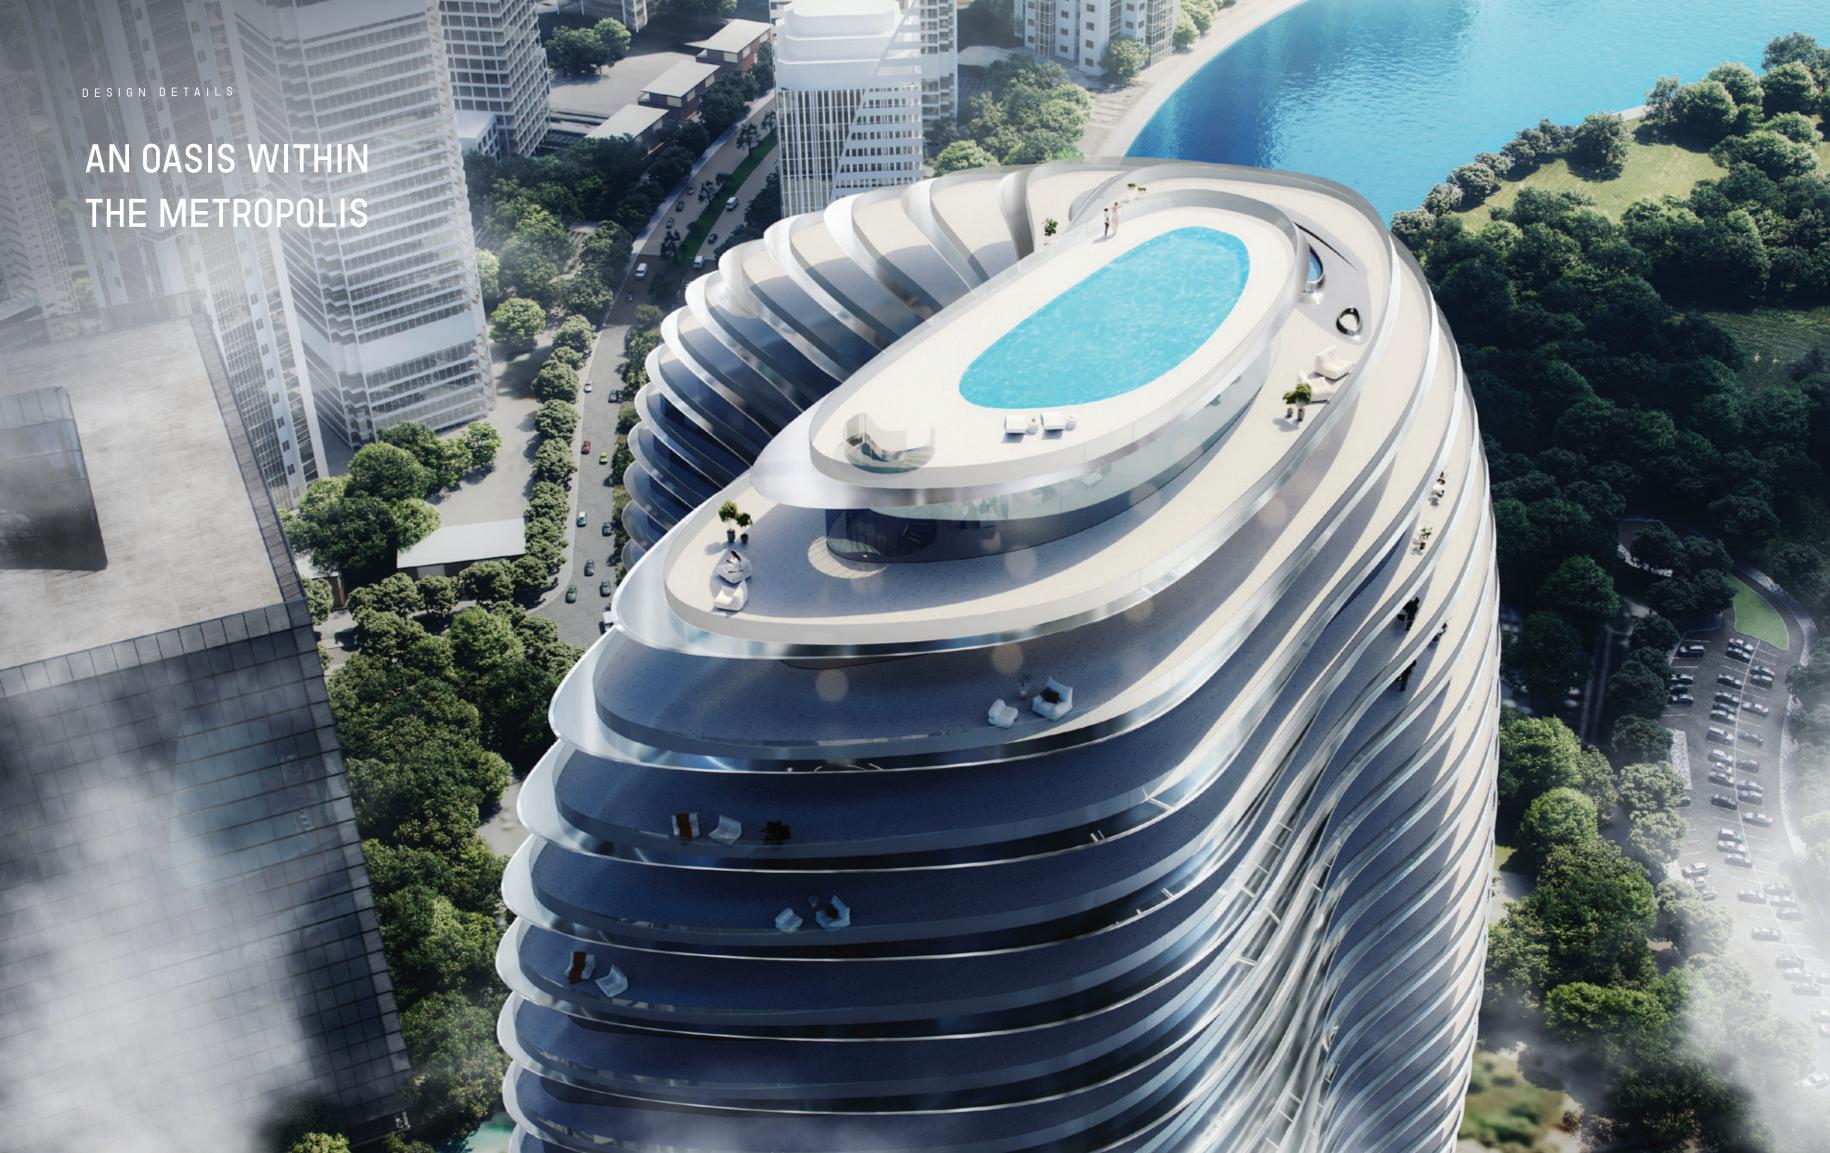

#### ARCHITECTURAL FORM

The hyper form is characterized by subtle contours and fluid lines. From every angle, the facade offers a new perspective, creating a visual mystique — an exquisite sculptural work forming a spirited sense of flow and movement.

### A NEW ICON IN THE CITY

The birth of an icon - the hyper tower is poised to become a landmark of architectural prowess, derived from the Bugatti and Binghatti DNA. Inspired by the world's most eminent structural masterpieces, Bugatti Residences by Binghatti is not a mere addition to city's skyline but a new icon that will stand the test of time.