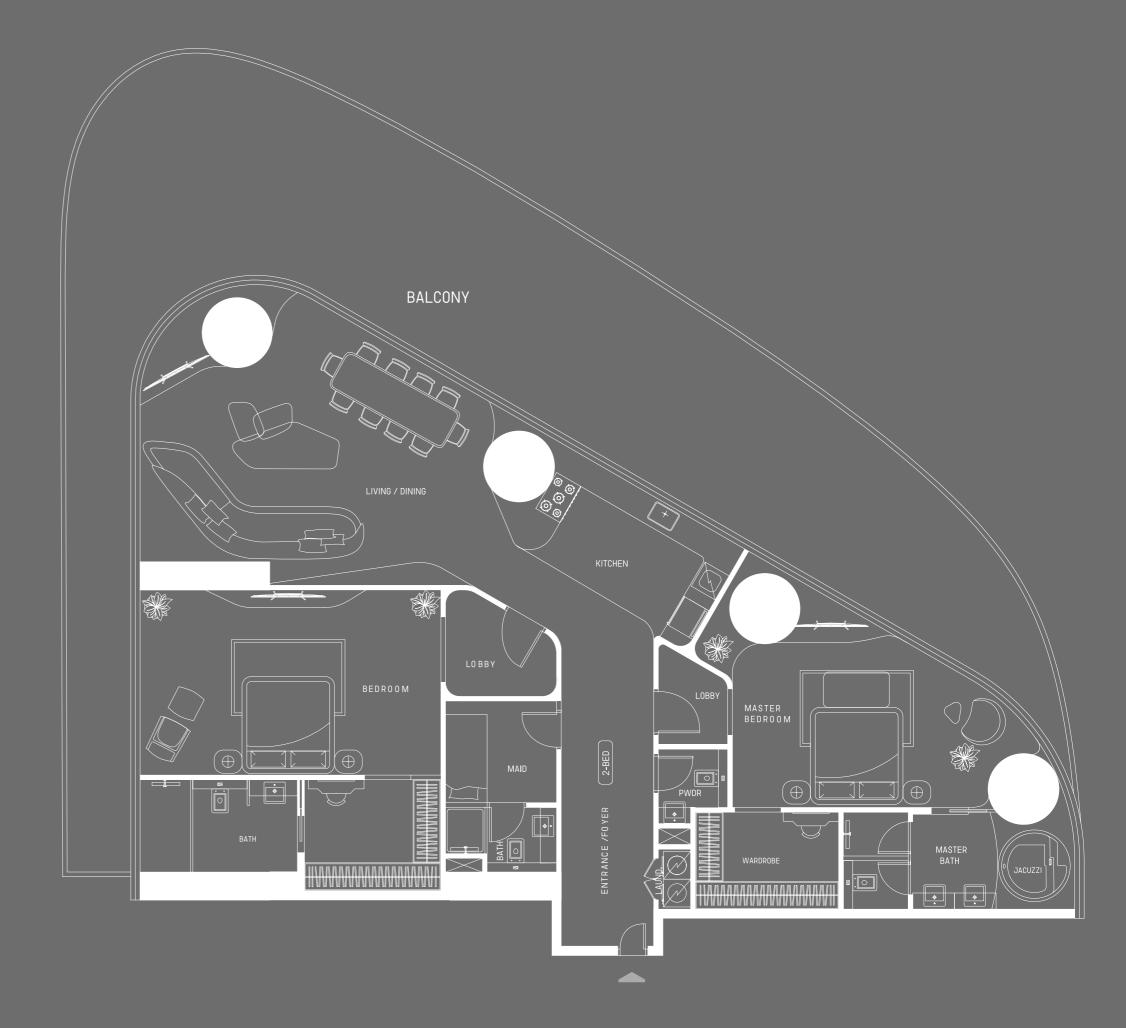

#### RIVIERA MANSION COLLECTION

3 BR - ST TROPEZ

MID-LEVEL

#### RIVIERA MANSION COLLECTION

3 BR - ST TROPEZ

MID-LEVEL

Disclaimer: 1. All stated dimensions and services whether in relation to the building, common areas or individual units are subject to government and local authority approvals. Final dimensions and services will be stated in your sales and purchase agreement 2. All room dimensions are measured to structural elements and exclude wall finishes and construction tolerances. 3. All dimensions have been provided by our consultant architects. 4. All materials, dimensions and drawings are approximate. Information is subject to change without notice. 5. Actual suite area may vary from the stated area. Drawings are not to scale. The Developer reserves the right to make any revisions whatsoever including for aesthetic purposes.

6. Calculation of suite area is measured as the area bounded by the centre line of demising or partition walls separating one unit from another unit, the exterior face of all exterior walls, and the exterior face of the corridor wall enclosing the adjoining unit. 7. Calculation of balcony area is measured as the area bounded by the centre line of demising or partition walls separating one unit from another unit, the outmost face of the enclosing guard and the external face of the adjoining balcony. 8. The units are measured at typical floor in the building. Columns may vary in size depending on the floor level. 9. For each unit type, unit sizes and details might be different and your sales and purchase agreement will contain the actual size of each specific unit.