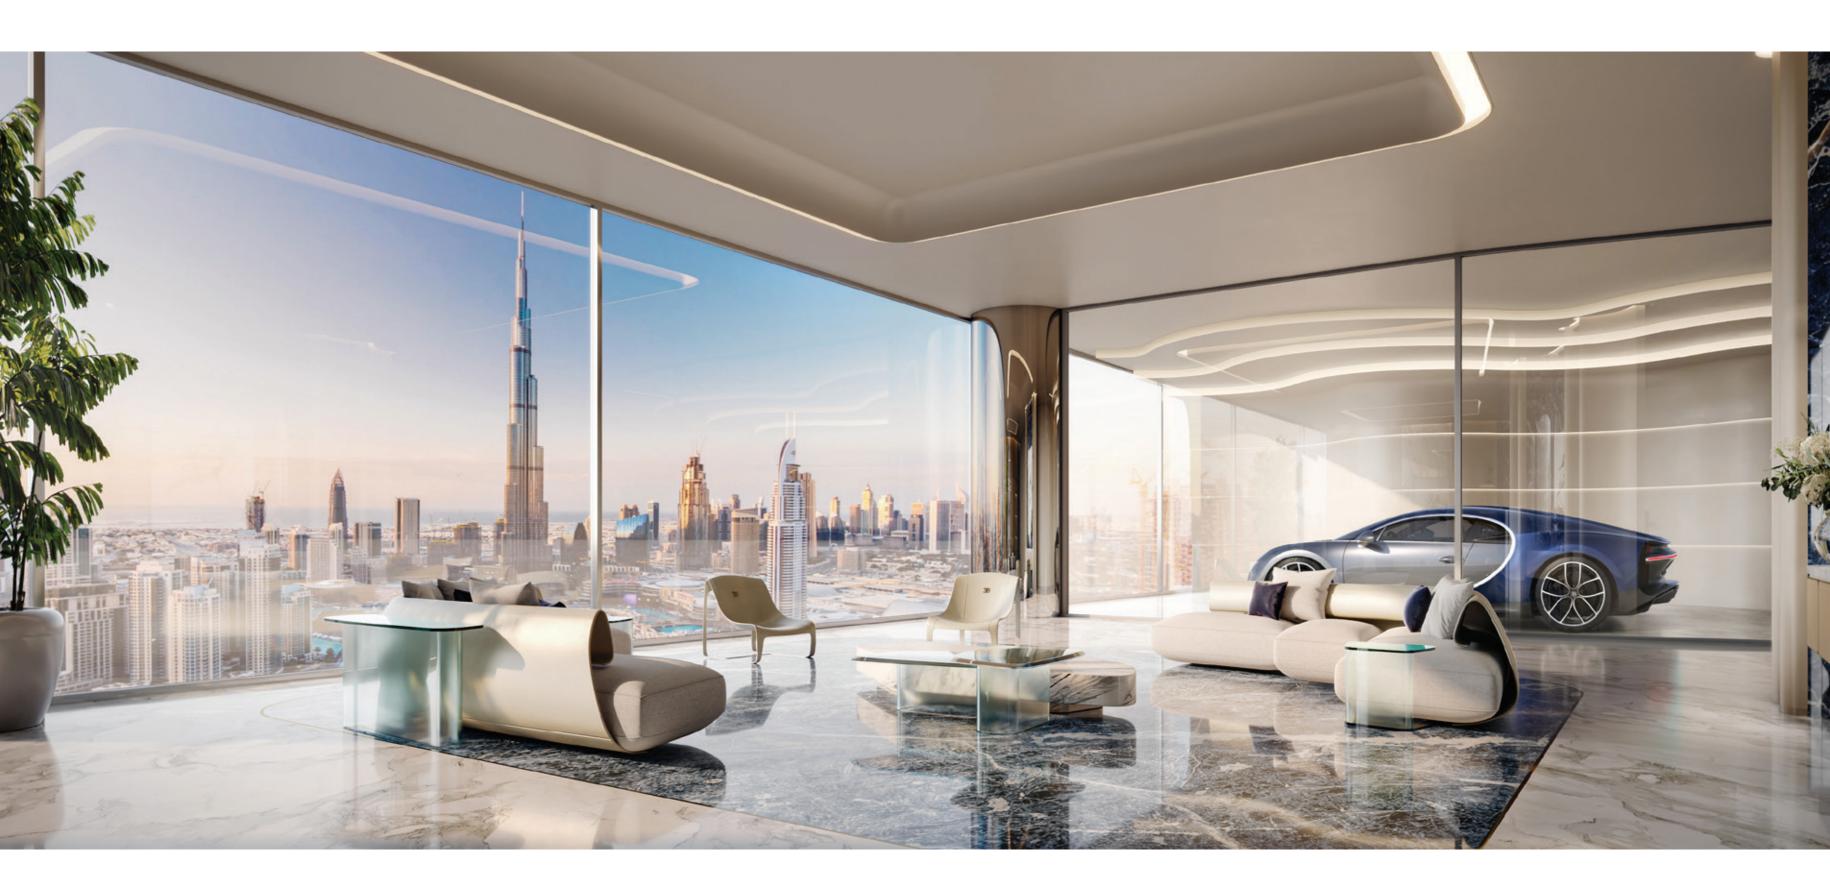

#### ARCHITECTURAL FORM

The hyper form is characterized by subtle contours and fluid lines. From every angle, the facade offers a new perspective, creating a visual mystique — an exquisite sculptural work forming a spirited sense of flow and movement.

#### BUGATTI DNA

Drawing inspiration from Bugatti's iconic super cars, the hyper form is designed to embody the essence of the brand's ingenious and visionary spirit, evoking the sense of exuberance and refinement found at Bugatti. The hyper form features high-end finishes, exquisite craftsmanship, and the latest state-of-the art smart home system derived from the Bugatti DNA — always challenging the impossible.

### A NEW ICON IN THE CITY

The birth of an icon - the hyper tower is poised to become a landmark of architectural prowess, derived from the Bugatti and Binghatti DNA. Inspired by the world's most eminent structural masterpieces, Bugatti Residences by Binghatti is not a mere addition to city's skyline but a new icon that will stand the test of time.