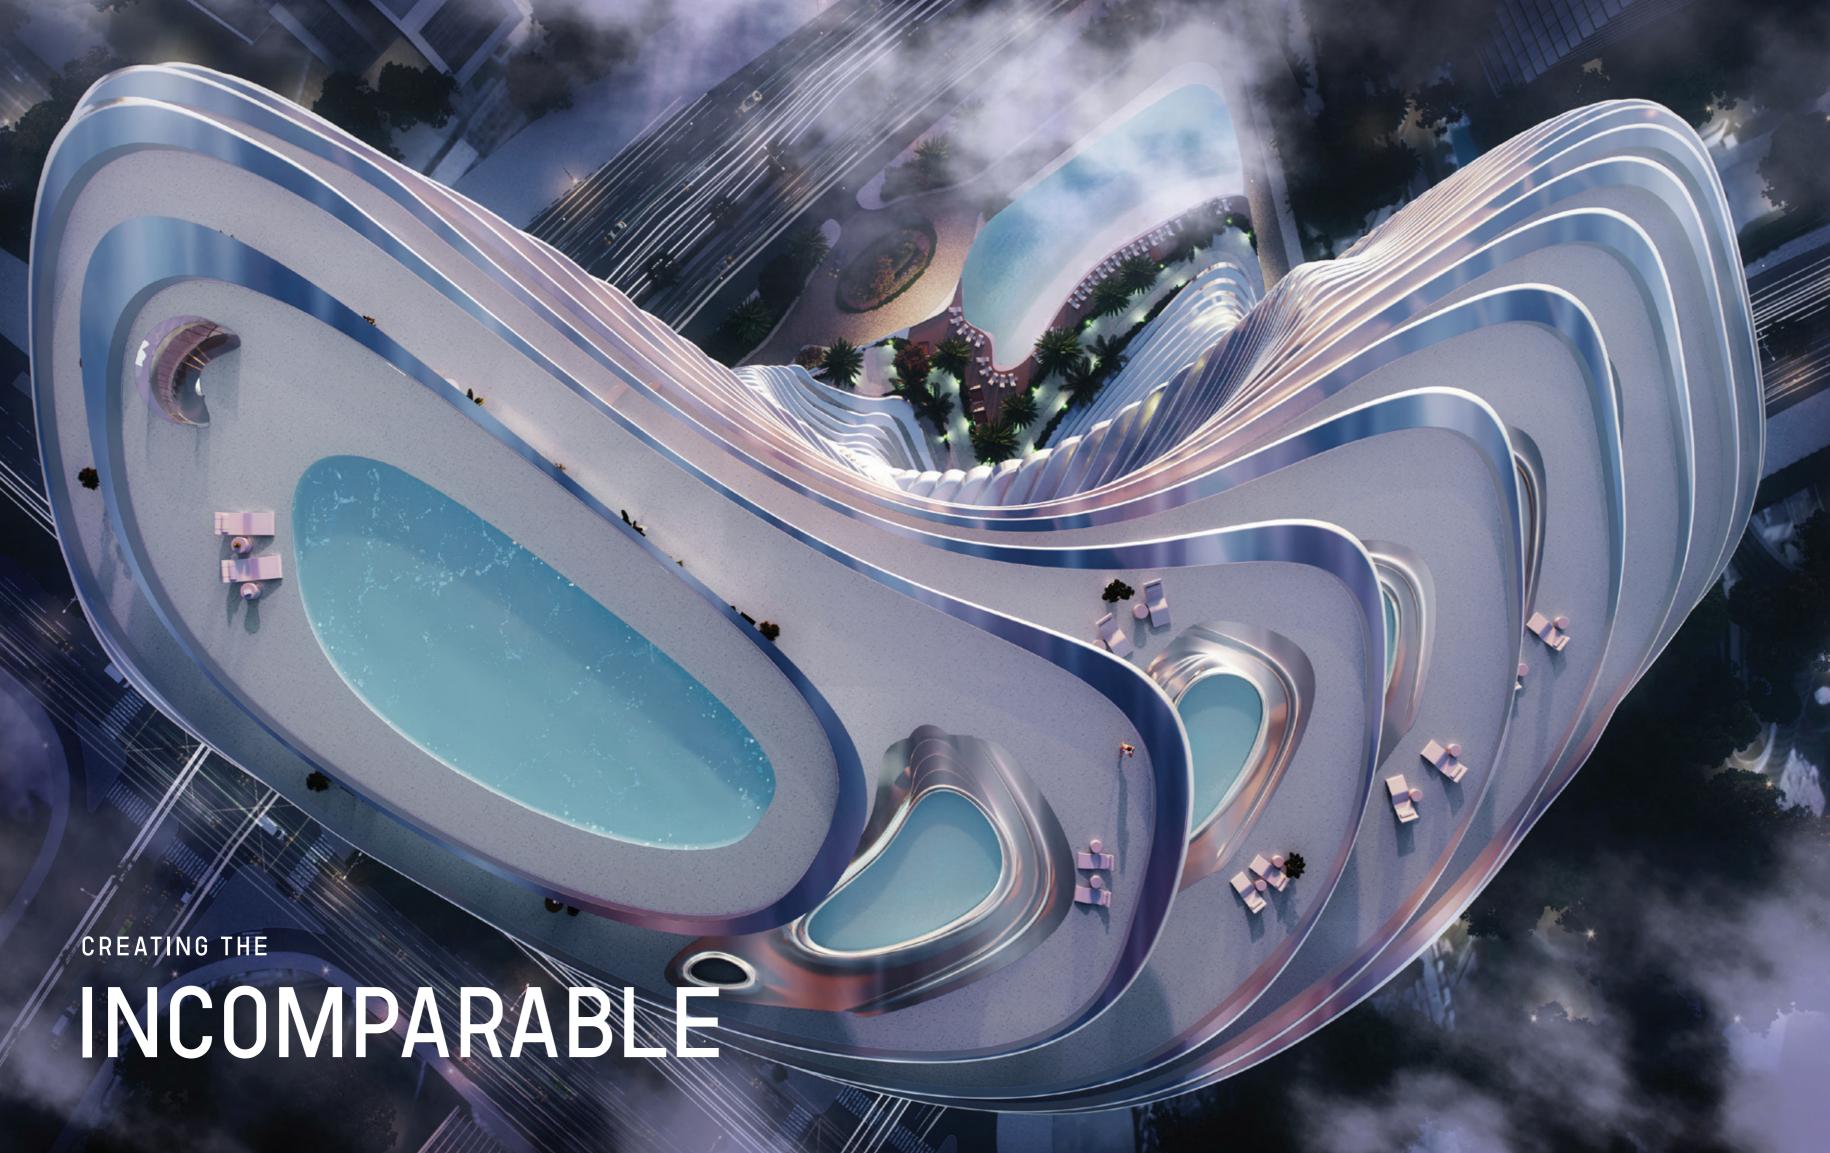

#### ARCHITECTURAL FORM

The hyper form is characterized by subtle contours and fluid lines. From every angle, the facade offers a new perspective, creating a visual mystique — an exquisite sculptural work forming a spirited sense of flow and movement.

#### BUGATTI DNA

Drawing inspiration from Bugatti's iconic super cars, the hyper form is designed to embody the essence of the brand's ingenious and visionary spirit, evoking the sense of exuberance and refinement found at Bugatti. The hyper form features high-end finishes, exquisite craftsmanship, and the latest state-of-the art smart home system derived from the Bugatti DNA — always challenging the impossible.