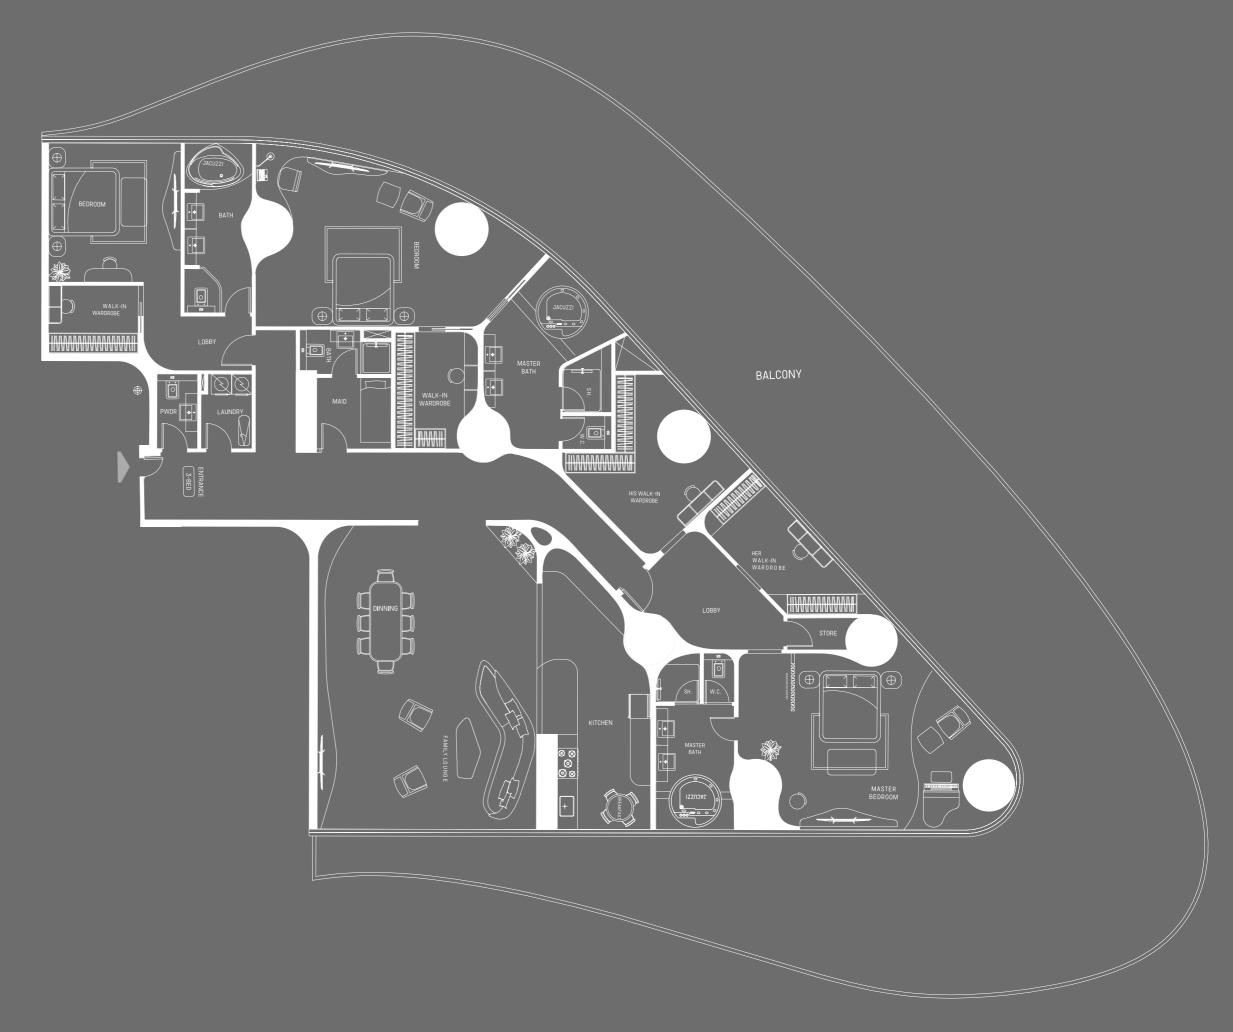

#### RIVIERA MANSION COLLECTION

3 BR - ST TROPEZ

MID-LEVEL

#### RIVIERA MANSION COLLECTION

3 BR - ST TROPEZ

MID-LEVEL

Disclaimer: 1. All stated dimensions and services whether in relation to the building, common areas or individual units are subject to government and local authority approvals. Final dimensions and services will be stated in your sales and purchase agreement 2. All room dimensions are measured to structural elements and exclude wall finishes and construction tolerances. 3. All dimensions have been provided by our consultant architects. 4. All materials, dimensions and drawings are approximate. Information is subject to change without notice. 5. Actual suite area may vary from the stated area. Drawings are not to scale. The Developer reserves the right to make any revisions whatsoever including for aesthetic purposes.

6. Calculation of suite area is measured as the area bounded by the centre line of demising or partition walls separating one unit from another unit, the exterior face of all exterior walls, and the exterior face of the corridor wall enclosing the adjoining unit. 7. Calculation of balcony area is measured as the area bounded by the centre line of demising or partition walls separating one unit from another unit, the outmost face of the enclosing guard and the external face of the adjoining balcony. 8. The units are measured at typical floor in the building. Columns may vary in size depending on the floor level. 9. For each unit type, unit sizes and details might be different and your sales and purchase agreement will contain the actual size of each specific unit.