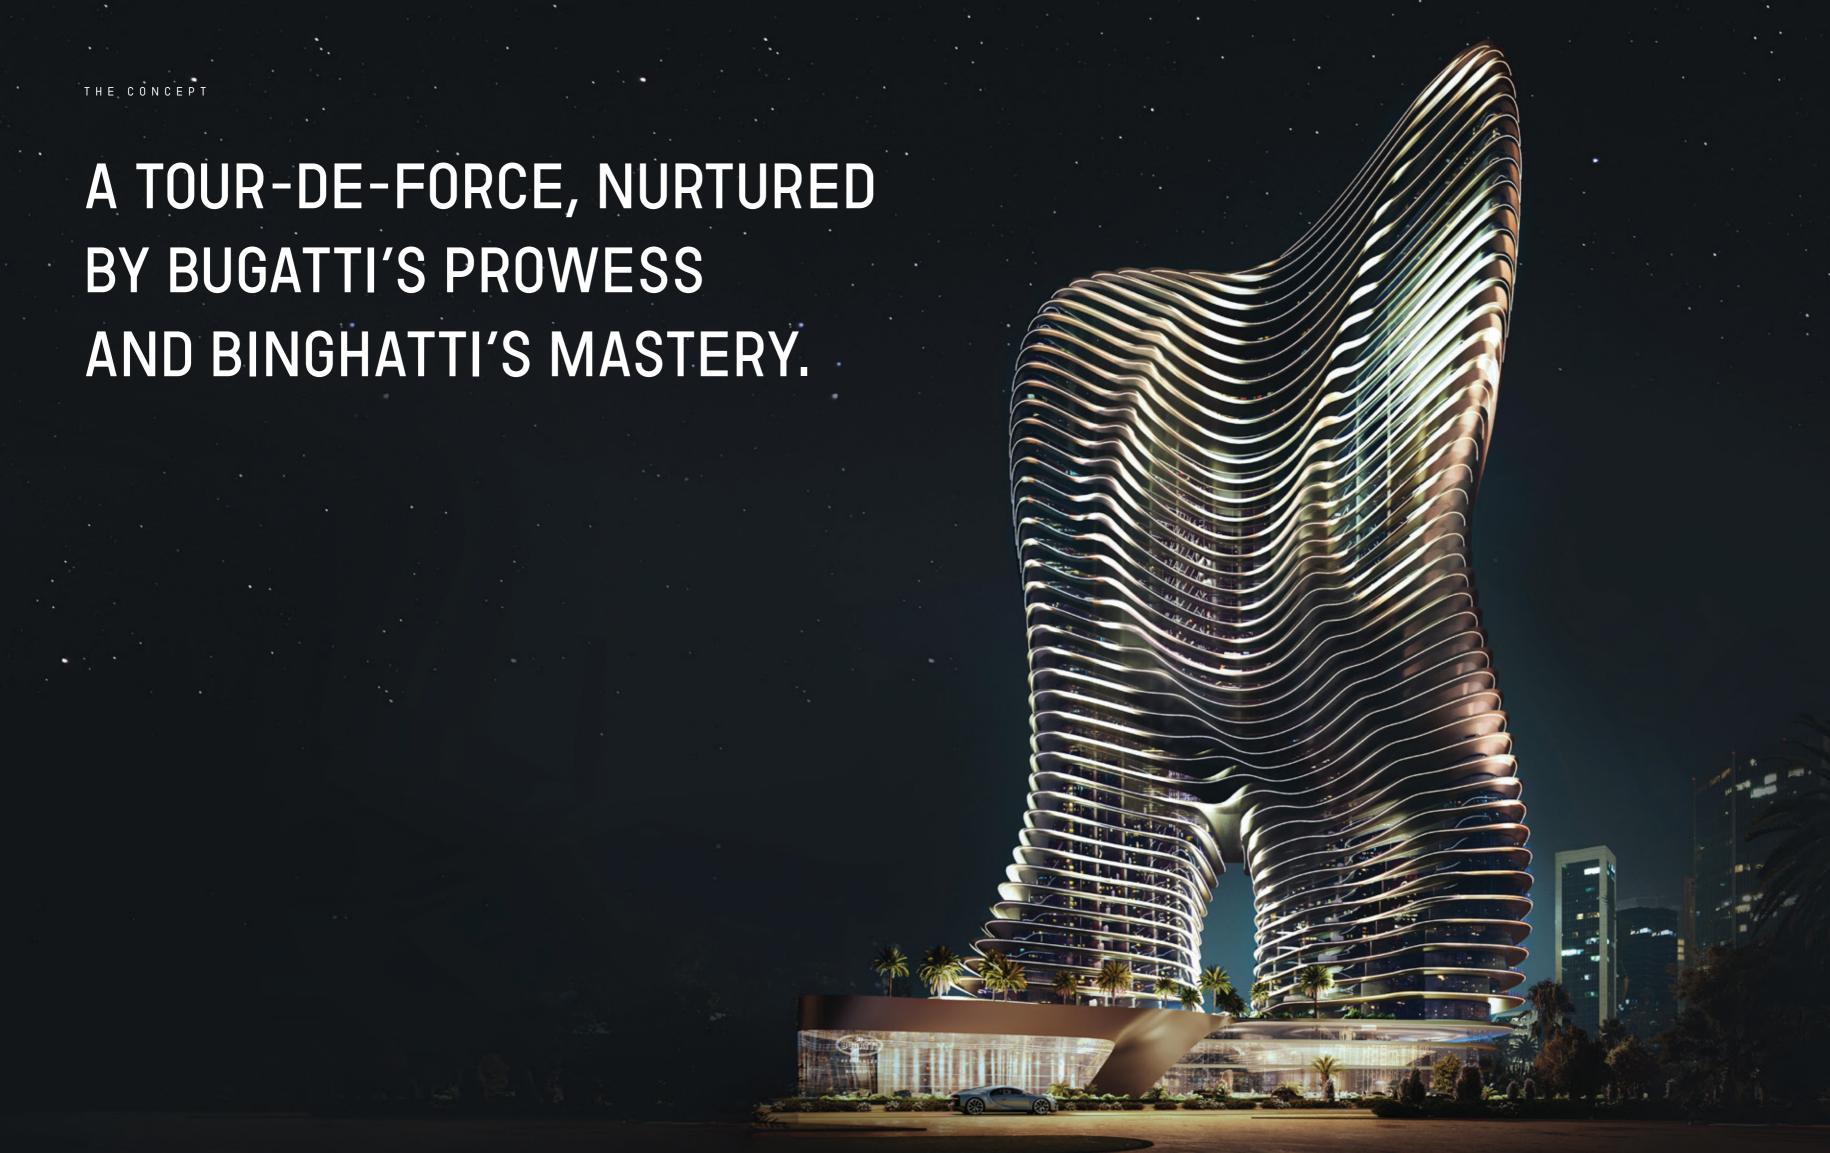

#### ARCHITECTURAL FORM

The hyper form is characterized by subtle contours and fluid lines. From every angle, the facade offers a new perspective, creating a visual mystique — an exquisite sculptural work forming a spirited sense of flow and movement.

#### BUGATTI DNA

Drawing inspiration from Bugatti's iconic super cars, the hyper form is designed to embody the essence of the brand's ingenious and visionary spirit, evoking the sense of exuberance and refinement found at Bugatti. The hyper form features high-end finishes, exquisite craftsmanship, and the latest state-of-the art smart home system derived from the Bugatti DNA — always challenging the impossible.

### A NEW ICON IN THE CITY

The birth of an icon - the hyper tower is poised to become a landmark of architectural prowess, derived from the Bugatti and Binghatti DNA. Inspired by the world's most eminent structural masterpieces, Bugatti Residences by Binghatti is not a mere addition to city's skyline but a new icon that will stand the test of time.