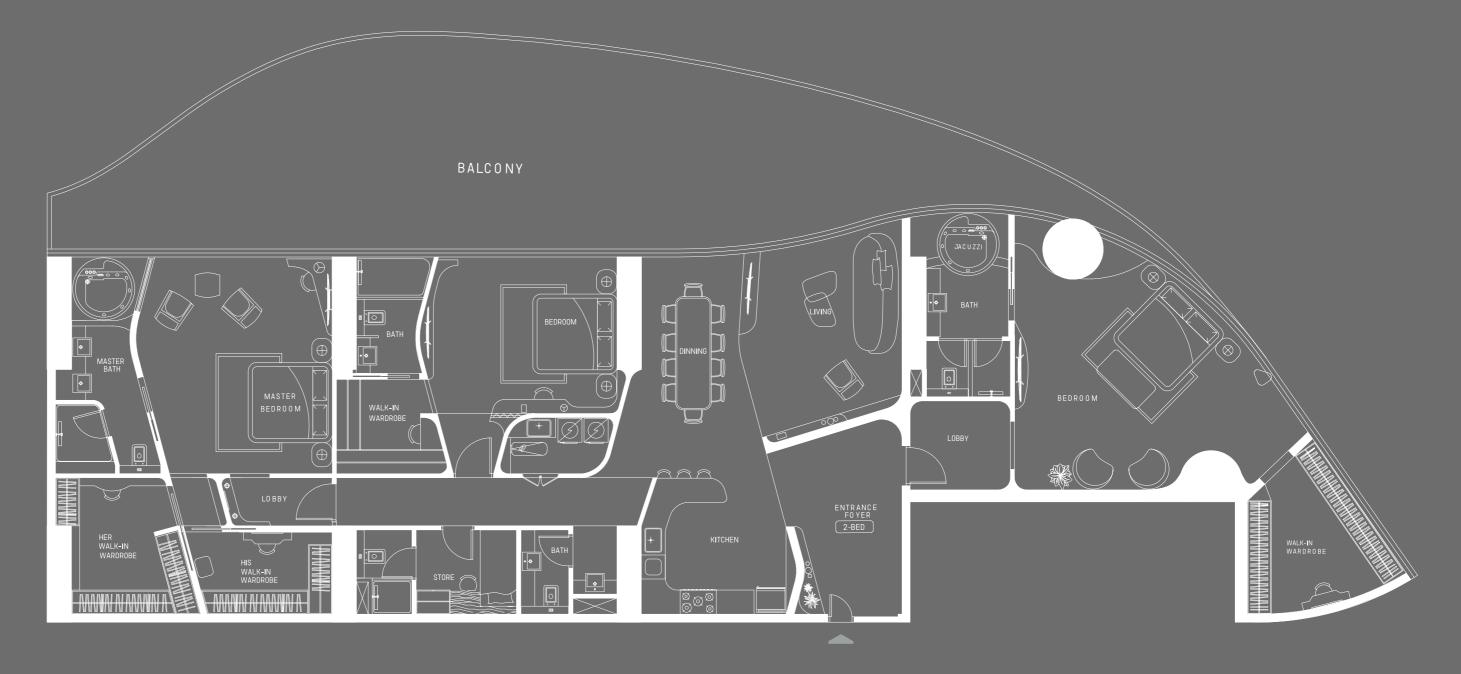

#### RIVIERA MANSION COLLECTION

3 BR - ST TROPEZ

MID-LEVEL

#### RIVIERA MANSION COLLECTION

3 BR - ST TROPEZ

MID-LEVEL

Disclaimer: 1. All stated dimensions and services whether in relation to the building, common areas or individual units are subject to government and local authority approvals. Final dimensions and services will be stated in your sales and purchase agreement 2. All room dimensions are measured to structural elements and exclude wall finishes and construction tolerances. 3. All dimensions have been provided by our consultant architects. 4. All materials, dimensions and drawings are approximate. Information is subject to change without notice. 5. Actual suite area may vary from the stated area. Drawings are not to scale. The Developer reserves the right to make any revisions whatsoever including for aesthetic purposes.

6. Calculation of suite area is measured as the area bounded by the centre line of demising or partition walls separating one unit from another unit, the exterior face of all exterior walls, and the exterior face of the corridor wall enclosing the adjoining unit. 7. Calculation of balcony area is measured as the area bounded by the centre line of demising or partition walls separating one unit from another unit, the outmost face of the enclosing guard and the external face of the adjoining balcony. 8. The units are measured at typical floor in the building. Columns may vary in size depending on the floor level. 9. For each unit type, unit sizes and details might be different and your sales and purchase agreement will contain the actual size of each specific unit.