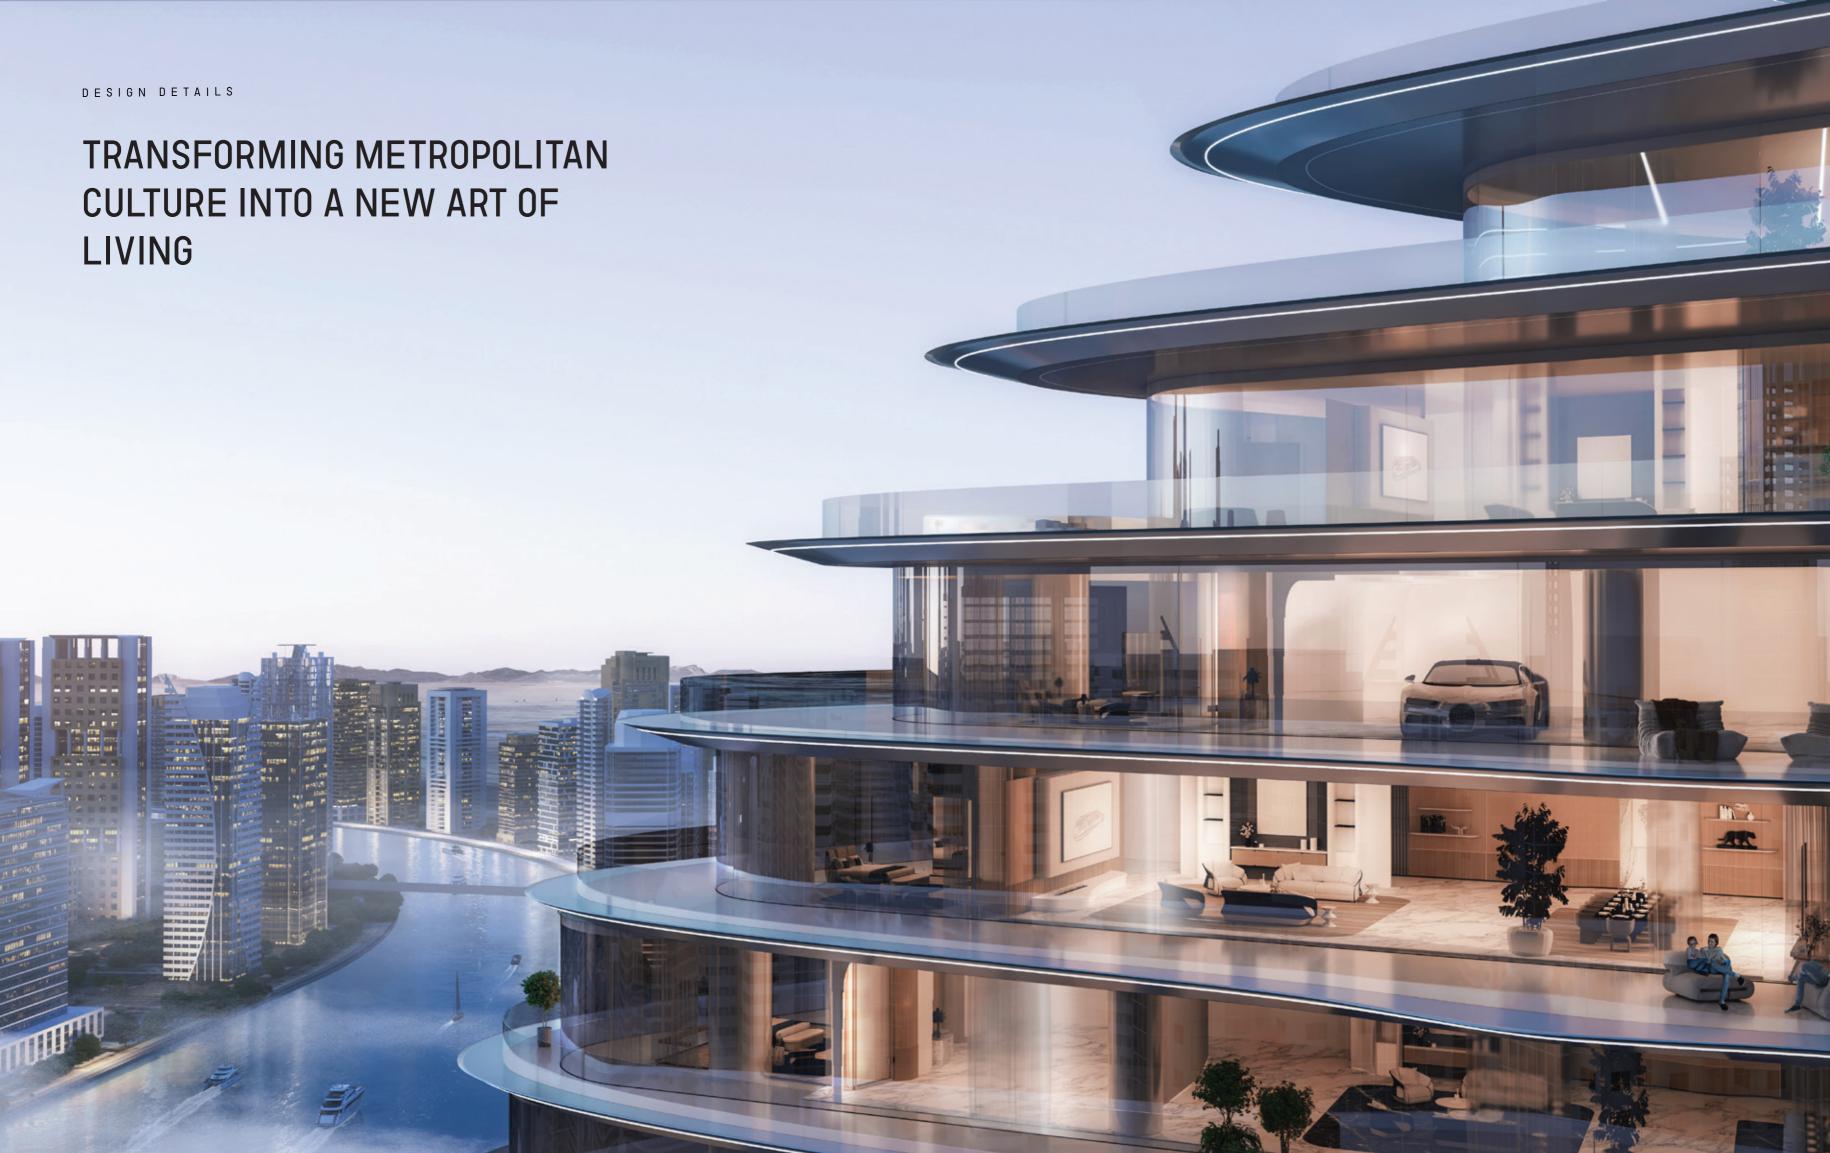

#### ARCHITECTURAL FORM

The hyper form is characterized by subtle contours and fluid lines. From every angle, the facade offers a new perspective, creating a visual mystique — an exquisite sculptural work forming a spirited sense of flow and movement.

#### BUGATTI DNA

Drawing inspiration from Bugatti's iconic super cars, the hyper form is designed to embody the essence of the brand's ingenious and visionary spirit, evoking the sense of exuberance and refinement found at Bugatti. The hyper form features high-end finishes, exquisite craftsmanship, and the latest state-of-the art smart home system derived from the Bugatti DNA — always challenging the impossible.

### A NEW ICON IN THE CITY

The birth of an icon - the hyper tower is poised to become a landmark of architectural prowess, derived from the Bugatti and Binghatti DNA. Inspired by the world's most eminent structural masterpieces, Bugatti Residences by Binghatti is not a mere addition to city's skyline but a new icon that will stand the test of time.