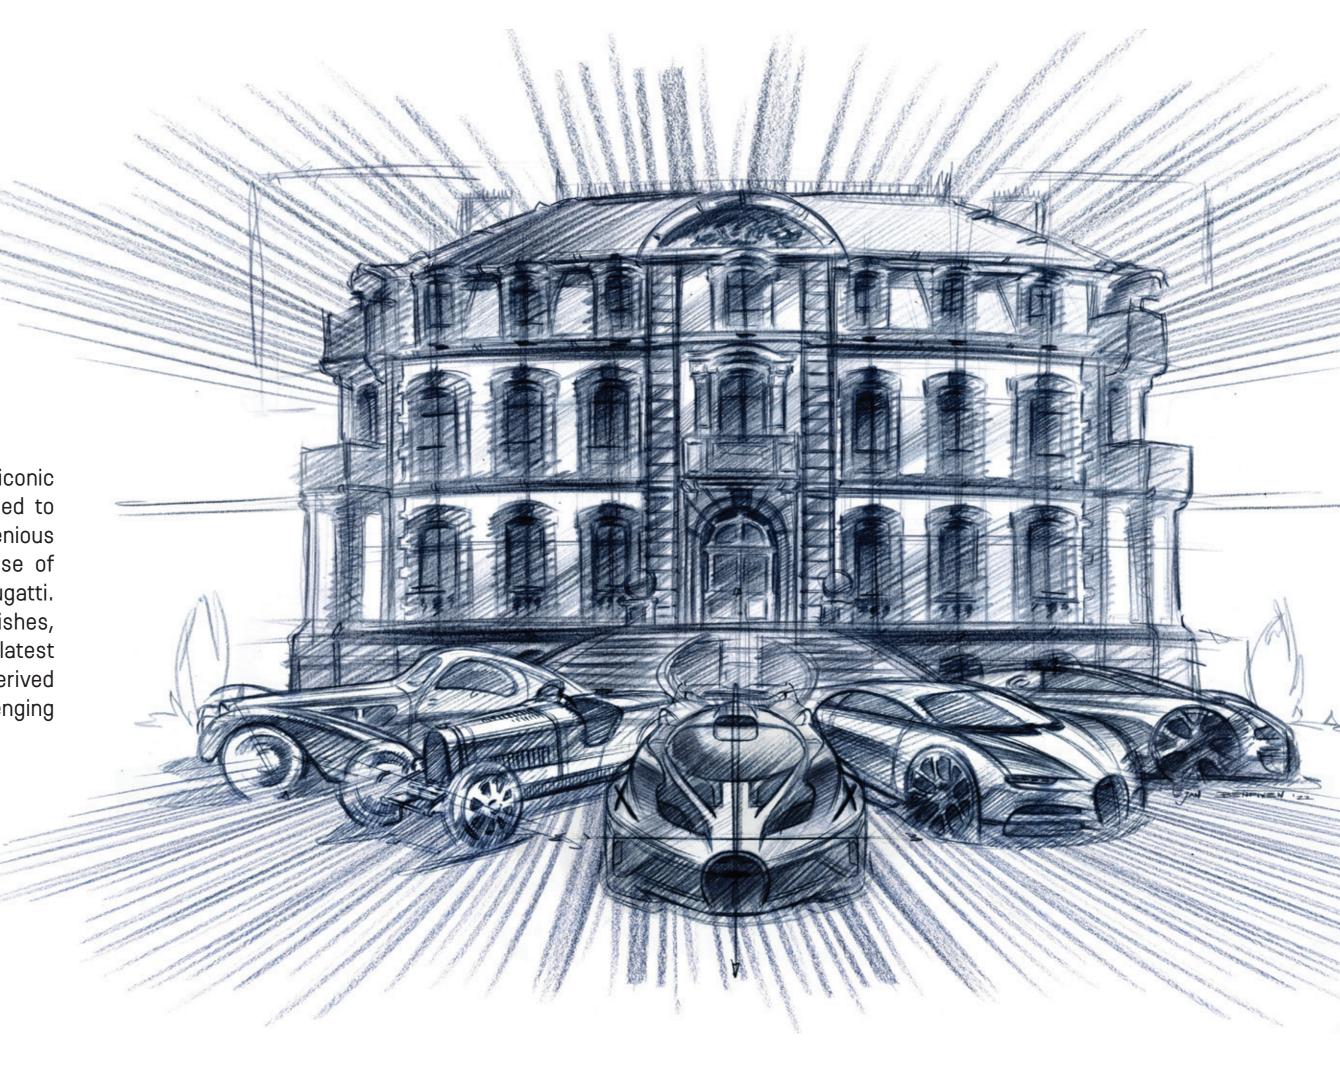

#### BUGATTI DNA

Drawing inspiration from Bugatti's iconic super cars, the hyper form is designed to embody the essence of the brand's ingenious and visionary spirit, evoking the sense of exuberance and refinement found at Bugatti. The hyper form features high-end finishes, exquisite craftsmanship, and the latest state-of-the art smart home system derived from the Bugatti DNA — always challenging the impossible.